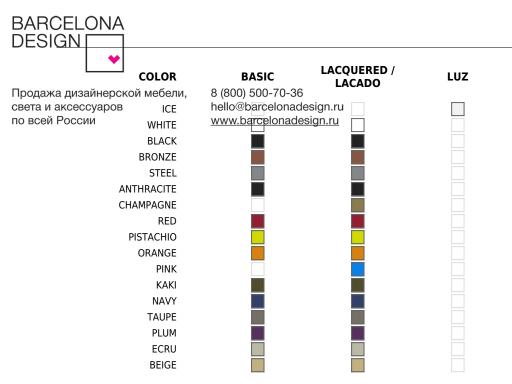

## **Finishes**

\_ \_ \_ \_ \_

#### BASIC

Ref. 54133

Matt Polyethylene

#### LACQUERED

Ref. 54133F

Lacquered Polyethylene