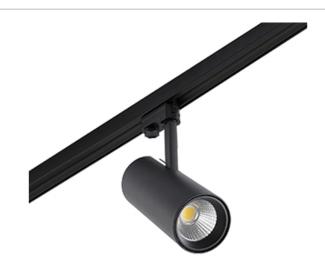

## FUGA MEDIUM DALI Black projector LED CRI95 17W 2700K 24°

Ref. 011201302D

FUGA MEDIUM version is a family of tubular format projectors. They can be adjusted in their 350° vertical axis and in their 90° horizontal axis. All the components are housed inside the projector case, obtaining a clean design. The projectors distribute light to where it is needed, since they can be directed. With a 2700K color temperature, this black projector enables the creation of warm, comfortable environments. A Colour Rendering Index of 95 provides a realistic rendering of the colour. The 24° version is ideal as accent lighting in display cases, shop windows, restaurants and hotels. The DALI system enables light intensity to be regulated.

## **Specifications**

| Bulb:                 | LED 17W DALI CRI95 2700K 24°                                        |
|-----------------------|---------------------------------------------------------------------|
| Bulb included:        | Yes                                                                 |
| Transformer:          | Driver                                                              |
| Transformer included: | No                                                                  |
| Voltage:              |                                                                     |
| Operating Frequency:  |                                                                     |
| IP:                   |                                                                     |
| Class:                |                                                                     |
| Material:             | Die cast aluminium, aluminium reflector and template glass diffuser |
| Designer:             |                                                                     |
| Recommended bulb:     |                                                                     |
| Length:               | 85 mm                                                               |
| Height:               | 235 mm                                                              |
| Net Weight:           | 1.61 kg                                                             |
|                       |                                                                     |