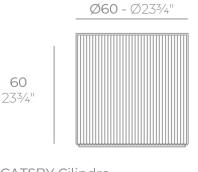

# Description

Weight: 13 Kg

GATSBY Cilindro GATSBY Cylindre ref. 54425 C= 49x49x31 19½"x19½"x12½" 47 L 12½Cal