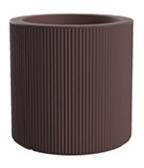

# Gatsby cylinder planter Ø60x60 by Ramón Esteve

The Gatsby collection, designed by <u>Ramón Esteve</u> for <u>Vondom</u>, recalls the Art Déco lighting. Those crazy twenties. "Something new, extraordinary, beautiful, simple but sophisticatedly designed" said Francis Scott Fitzgerald about his aims for the novel he was about to write. The Great Gatsby was born in an age of prosperity, parties and excess. They called it "the American Dream".

# Description

Weight: 13 Kg

GATSBY Cilindro GATSBY Cylindre ref. 54425 C= 49x49x31 19½"x19½"x12½" 47 L 12½Cal