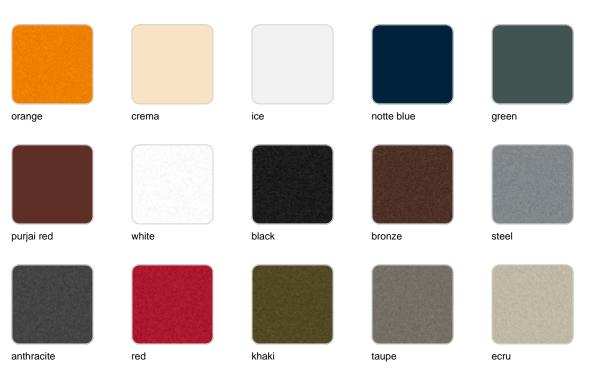

### SELF-WATERING Ref. 54425R

| orange     | crema | ice   | notte blue | green |
|------------|-------|-------|------------|-------|
|            |       |       |            |       |
| purjai red | white | black | bronze     | steel |
|            |       |       |            |       |
| anthracite | red   | khaki | taupe      | ecru  |
|            |       |       |            |       |