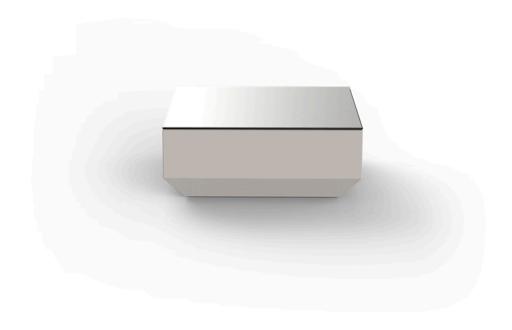

## Vela coffee table 80x80x30

by Ramón Esteve

The Vela collection, designed by Ramón Esteve for Vondom, offers a wide range of outdoor furniture and planters that combine the comfort and warmth of indoor furniture. With a design that balances proportions and geometric lines, Vela transforms any space into a cosy and elegant retreat.

### Description

Made of polyethylene resin by rotational moulding.100% Recyclable. Item suitable for indoor and outdoor use. Available in different finishes.

Weight: 11.05 Kg