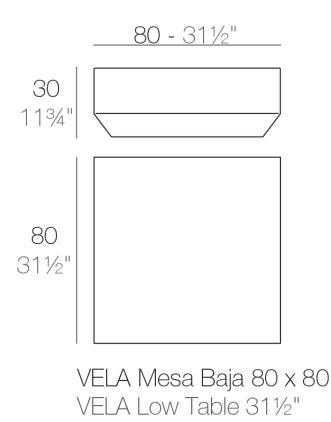

Products / Low Tables / Vela Coffee Table 80x80x30

## Vela coffee table 80x80x30

by Ramón Esteve

The Vela collection, designed by Ramón Esteve for Vondom, offers a wide range of outdoor furniture and planters that combine the comfort and warmth of indoor furniture. With a design that balances proportions and geometric lines, Vela transforms any space into a cosy and elegant retreat.