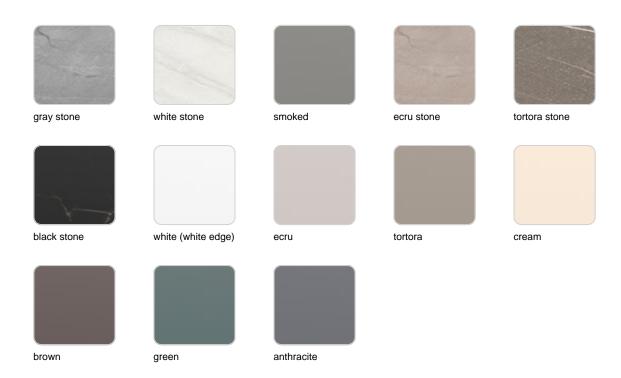

## **Finishes**

### finishes

#### BASIC Ref. 54048

Matt Polyethylene

LACQUERED Ref. 54048F

# **VOUDOM**

Lacquered Polyethylene