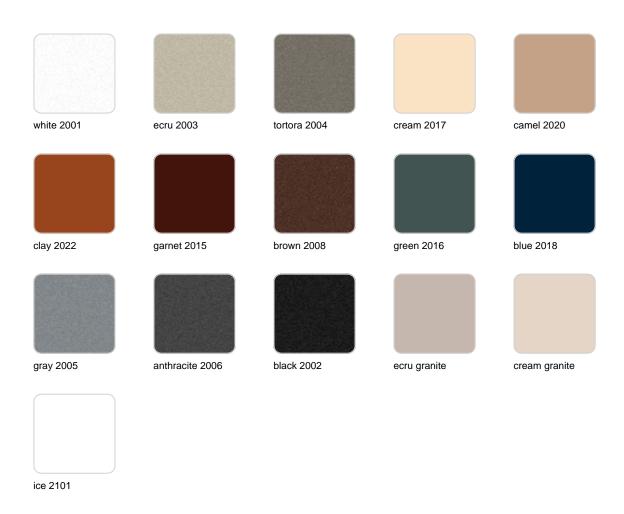

## **Finishes**

### finishes

#### BASIC Ref. 54048

Matt Polyethylene

LACQUERED Ref. 54048F