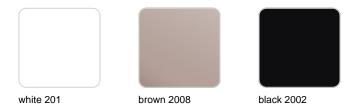

m: Professional XLR DMX and Home WIFI DMX. (Remote control included). Optional battery

RGBW LED BATTERY Ref. 54048Y



Unit with internal lighting with battery-powered RGBW LED technology. Includes charger and remote control for switching colors and charger. Available only in matte ice white finish.

**RGBW LED DMX BATTERY** 



Ref. 54048DY



ice 2101

Unit with internal lighting with RGBW LED technology and remote control unit for switching colors. Also controlLED by DMX-1024 (wireless), enabling communication between one or more products simultaneously via the DMX transmitter (not included). There are two options to choose from: Professional XLR DMX and Home WIFI DMX. (Remote control included).

### tabletops

#### HPL Ref. 54048P



HPL black edge



#### TEMPERED GLASS Ref. 54048C



Security temperate Glass, board thickness 10 mm