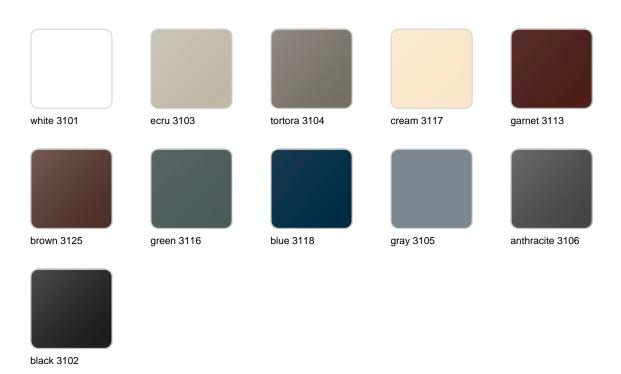

## **Finishes**

### finishes

#### BASIC Ref. 54048

Matt Polyethylene

LACQUERED Ref. 54048F

# **VOUDOM**

Lacquered Polyethylene