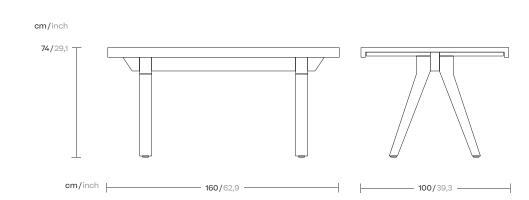

# Dining table 6 guests teak

Designer Patricia Urquiola Collection Vieques Reference KS4102400

3/3

Other Characteristics

ļ

Adjustable legs

h

Underporch