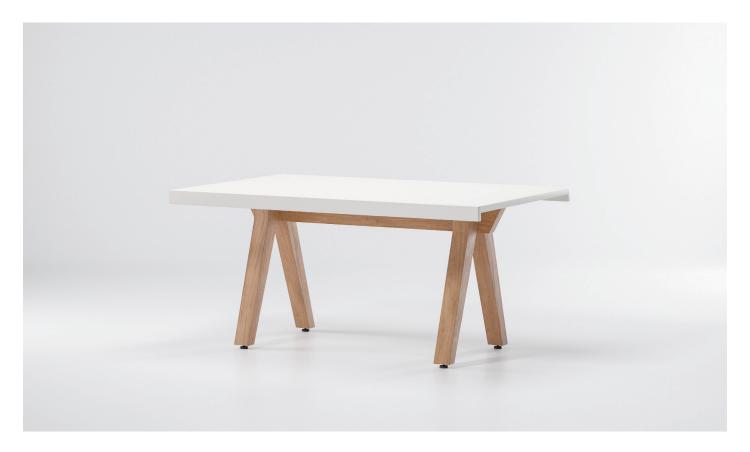

Vieques
Dining table
6 guests teak
by Patricia Urquiola

## kettal

Designer Patricia Urquiola Collection Vieques Reference KS4102400

1/3

Kettal Vieques is a collection characterised by the combination of an aluminium frame with a new and revolutionary three-dimensional fabric, Nido d'Ape, with exceptional technical features, created especially for this collection and exclusively for Kettal.