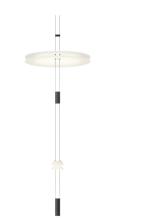

# Flamingo mini

## 1590

Design By Antoni Arola

Flamingo Mini offers an attenuated lighting through its different translucent diffusers, this model invites users to choose between a variety of different configurations thanks to the three installation options.

#### Finish 11 Black NCS S 8500-N

LED temperature color

2700 K

Casambi / DALI / Push; 1-10V

Instalation type

Dimming

Surface Canopy / Built-in XS

Materials Body: Aluminum

Shade: PMMA

Diffuser: PC- Polycarbonate

Light source 3 x LED 3W 185mA

E

LED CRI>90 1152 lm 132

2700 K

Driver Constant Current 350 110~240

V V 50~60 Hz HZ