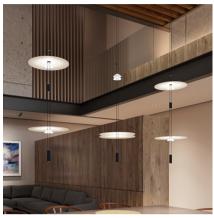

# Flamingo mini

## 1590

Design By Antoni Arola

Flamingo Mini offers an attenuated lighting through its different translucent diffusers, this model invites users to choose between a variety of different configurations thanks to the three installation options.