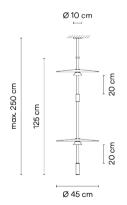

## Model Sheet

Optional: Extra cable length
Min. quantity, upcharge and extra lead time
apply [EN]

#### Finish 11 Black NCS S 8500-N

LED temperature color

2700 K

Casambi / DALI / Push; 1-10V

Instalation type

Dimming

Surface Canopy / Built-in XS

Materials Body: Aluminum

Shade: PMMA

Diffuser: PC- Polycarbonate

Light source 3 x LED 3W 185mA

E

LED CRI>90 1152 lm 132

2700 K

Driver Constant Current 350 110~240

V V 50~60 Hz HZ

☐ [IP20] [Bi-volt] [50-60Hz]

Application Hanging lamps

Packaging 2 Box

0.51 m x 0.51 m x 0.165 m Gross weigth 6.5 Net weigth 5 Vol. 0.0502