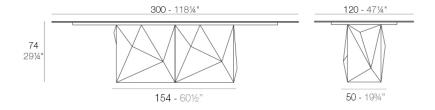

## Description

Made of polyethylene resin by rotational moulding.100% Recyclable. Item suitable for indoor and outdoor use. Available in different finishes.

Weight: 162.1 Kg

FAZ Mesa XL 300 x 120 FAZ Dinning Table XL 1181/4" x 471/4"