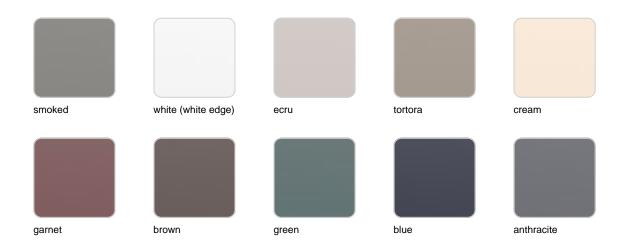

## **Finishes**

### finishes

### tabletops

**HPL** 

Ref. VVAR03381

white(black edge)

ecru(black edge)

black(black edge)

HPL black edge

Solid Core Ref. VVAR03382