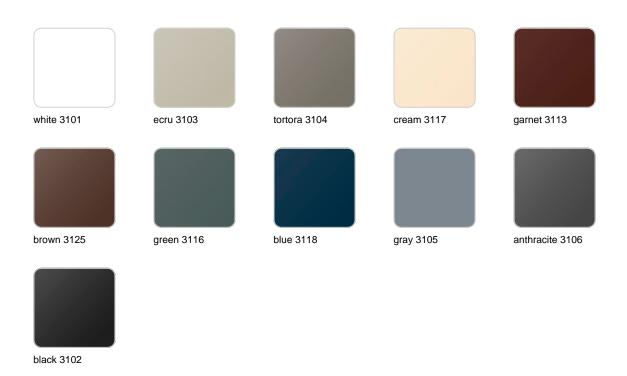

### finishes

#### BASIC Ref. 54017DB

Matt Polyethylene

LACQUERED Ref. 54017F

Lacquered Polyethylene