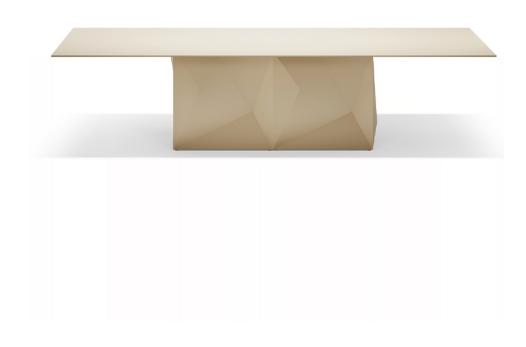

## Faz table xl 300x120x72

by Ramón Esteve

Vondom's Faz collection, designed by Ramón Esteve, is one of the firm's most iconic collections. It stands out for its modular design and sophistication, representing harmony, serenity and timelessness through mineral and emphatic shapes. Faz transforms environments with its unique combination of material and light, creating an enveloping and exclusive atmosphere.

## Description

Made of polyethylene resin by rotational moulding.100% Recyclable. Item suitable for indoor and outdoor use. Available in different finishes.

Weight: 162.1 Kg

FAZ Mesa XL 300 x 120 FAZ Dinning Table XL 1181/4" x 471/4"