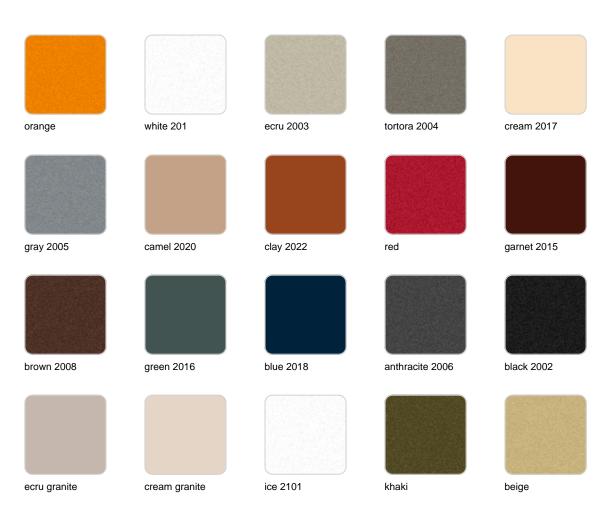

### finishes

#### BASIC Ref. 54017DB

Matt Polyethylene

LACQUERED Ref. 54017F

Lacquered Polyethylene