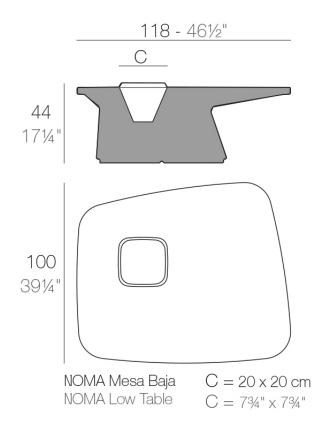

### Info

### Description

Made of polyethylene resin by rotational moulding. 100% Recyclable. Item suitable for indoor and outdoor use. Available in different finishes.

Weight: 20.02 Kg