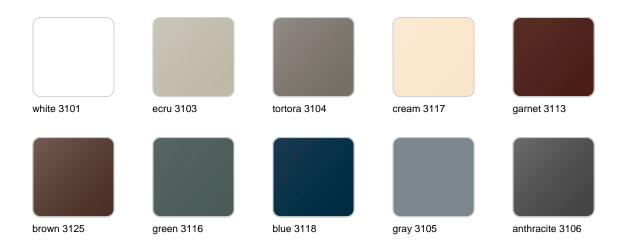

### **Finishes**

#### finishes

#### BASIC Ref. 45115A

Matt Polyethylene

SELF-WATERING Ref. 45115R

Self-watering system included in all planters except those with basic finish

#### LACQUERED Ref. 45115F

Lacquered Polyethylene