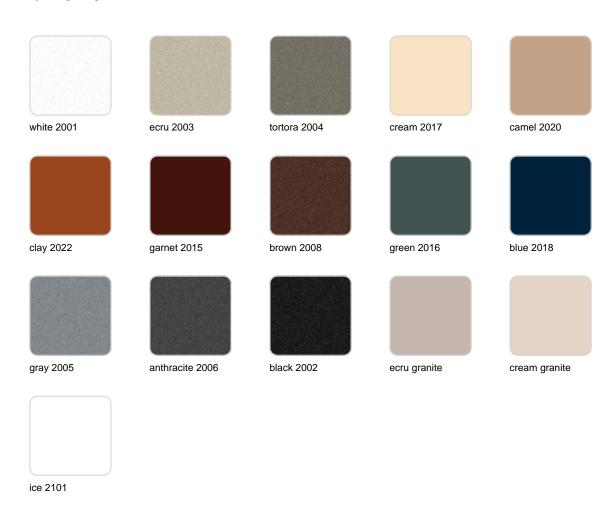

### **Finishes**

#### finishes

#### BASIC Ref. 45115A

Matt Polyethylene

SELF-WATERING Ref. 45115R

Self-watering system included in all planters except those with basic finish

#### LACQUERED Ref. 45115F

Lacquered Polyethylene