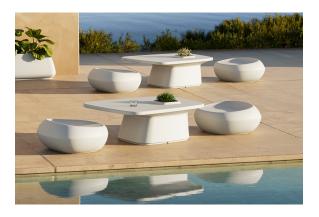

he DMX transmitter (not included). There are two options to choose from: Professional XLR DMX and Home WIFI DMX. (Remote control included). Optional battery

**RGBW LED BATTERY** Ref. 45115Y



Unit with internal lighting with battery-powered RGBW LED technology. Includes charger and remote control for switching colors and charger. Available only in matte ice white finish.

**RGBW LED DMX BATTERY** Ref. 45115DY



ice 2101

Unit with internal lighting with RGBW LED technology and remote control unit for switching colors. Also controlLED by DMX-1024 (wireless), enabling communication between one or more products simultaneously via the DMX



transmitter (not included). There are two options to choose from: Professional XLR DMX and Home WIFI DMX. (Remote control included).

## **Ambients**