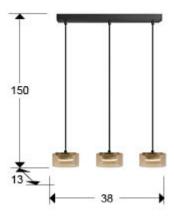

#### SIZES

Sizes: 

57.0 

8.0 

13.0 cm

Height when installed: 25.0/ max. 110.0 cm

Weight: 1.8 Kg