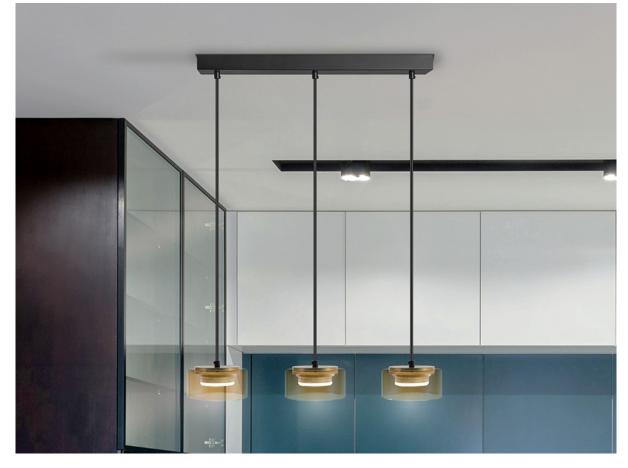

Olaia

12661

**Pendants** 

Lamp made of metal finished in matt black and gold. 3 amber glass shades. Adjustable in height.

·This item includes 3 GX53 LED 6W

# ADDITIONAL INFORMATION

Material:Metal, glass Finish: Matt black, gold, amber