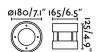

## **Specifications**

| Bulb:                 | COB LED 12W 3000K 24° 1200Lm                      |
|-----------------------|---------------------------------------------------|
| Bulb included:        | Yes                                               |
| Transformer:          | Driver                                            |
| Transformer included: | Yes                                               |
| Voltage:              | 100-240V                                          |
| IP:                   | 67                                                |
| Class:                | <u> </u>                                          |
|                       | 316 stainless steel, aluminium and glass diffuser |
| Designer:             |                                                   |
| Length:               | 180 mm                                            |
| Net Width:            | 180 mm                                            |
| Height:               | 125 mm                                            |
| Diameter:             | 180 Ø                                             |
| Net Weight:           | 1.90 kg                                           |
| Volume:               | 0.00123 m3                                        |