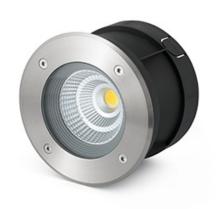

## SURIA-12 LED Inox recessed lamp 24°

Ref. 70589

LED recessed lamp with a beam angle of 24° for garden and terrace lighting, built in 316 stainless steel and glass. The light source is 12W COB LED and warm light. Flush mount box and driver are included. This LED floor-recessed lamp is ideal for creating guide lights which highlight the paths in gardens and building areas. This luminaire features IP67 that gives high protection against rain and solids. It comes with IK08 shock resistance. Permits vehicle passage up to 1000Kg.

## **Specifications**

| Bulb:                 | COB LED 12W 3000K 24° 1200Lm                      |
|-----------------------|---------------------------------------------------|
| Bulb included:        | Yes                                               |
| Transformer:          | Driver                                            |
| Transformer included: | Yes                                               |
| Voltage:              | 100-240V                                          |
| IP:                   | 67                                                |
| Class:                | <u> </u>                                          |
|                       | 316 stainless steel, aluminium and glass diffuser |
| Designer:             |                                                   |
| Length:               | 180 mm                                            |
| Net Width:            | 180 mm                                            |
| Height:               | 125 mm                                            |
| Diameter:             | 180 Ø                                             |
| Net Weight:           | 1.90 kg                                           |
| Volume:               | 0.00123 m3                                        |