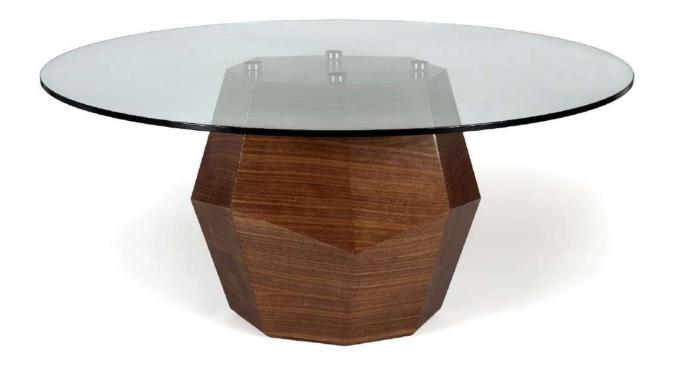

## PRODUCT DETAILS (image above)

Top: glass

Base: wood structure finished in walnut veneer in half gloss varnish.

#### PRODUCT OPTIONS

Base: other veneers, natural, aged or degrade gold/silver/copper leaf or any Ral Classic color finished in matt, half gloss or high gloss varnish.

The robust volume of Rock dining table entirely finished in walnut veneer on an elegant faceted work that resembles the irregular nature of rocks, descends from the original designs created on the Three Rocks set of center and side tables. Completed with a round top is in glass, the construction process is entirely involved with the skills of Portuguese artisans to achieve the singularity of an exceptional handmade central piece designed for the most distinctive interiors.