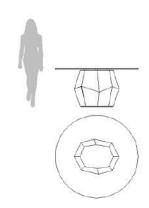

# **ROCK** DINING TABLE

## BEYOND MEMORY COLLECTION

Joana Santos Barbosa, 2016

## **DIMENSIONS**

Height. 74cm|29,13" Width. 160cm|63,00" Depth. 160cm|63,00"

### WEIGHT

Lacquered or Wood veneers 130 Kg

## PRODUCT DETAILS (image above)

Top: glass

Base: wood structure finished in walnut veneer in half gloss varnish.

#### PRODUCT OPTIONS

Base: other veneers, natural, aged or degrade gold/silver/copper leaf or any Ral Classic color finished in matt, half gloss or high gloss varnish.







The robust volume of Rock dining table entirely finished in walnut veneer on an elegant faceted work that resembles the irregular nature of rocks, descends from the original designs created on the Three Rocks set of center and side tables. Completed with a round top is in glass, the construction process is entirely involved with the skills of Portuguese artisans to achieve the singularity of an exceptional handmade central piece designed for the most distinctive interiors.