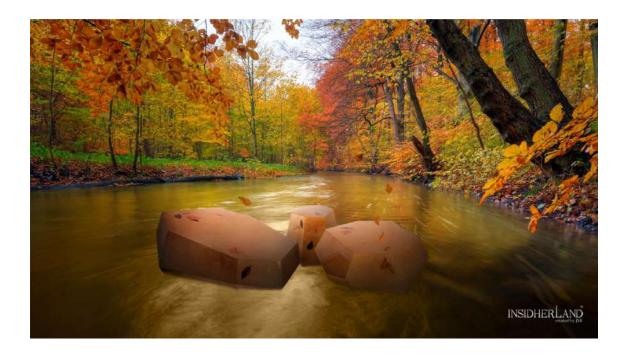

#### PRODUCT OPTIONS

Base: other veneers, natural, aged or degrade gold/silver/copper leaf or any Ral Classic color finished in matt, half gloss or high gloss varnish.

The robust volume of Rock dining table entirely finished in walnut veneer on an elegant faceted work that resembles the irregular nature of rocks, descends from the original designs created on the Three Rocks set of center and side tables. Completed with a round top is in glass, the construction process is entirely involved with the skills of Portuguese artisans to achieve the singularity of an exceptional handmade central piece designed for the most distinctive interiors.