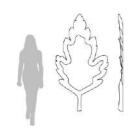

# **FALLEN LEAVES** MIRROR SPECIAL EDITION

#### BEYOND MEMORY COLLECTION

Joana Santos Barbosa, 2013

### DIMENSIONS

Height. 187cm|73,62" Width. 102cm|40,15" Depth. 9cm|3,54"

### WEIGHT

55kg

### PRODUCT DETAILS (image above)

Hand carved wood finished with gold leaf (red and black degrade) in high gloss varnish.

# PRODUCT OPTIONS

Natural or aged gold/silver/copper leaf or any Ral Classic color finished in matt or high gloss varnish.







This special edition of the Fallen Leaves mirror number 2 is made with the same materials and finishes as the original. Created on a much larger scale, this piece reflects the customization possibilities of the INSIDHERLAND team.