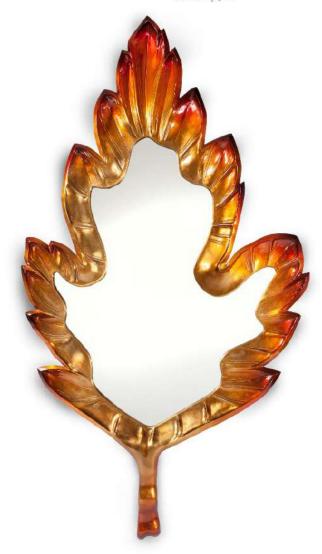

### PRODUCT DETAILS (image above)

Hand carved wood finished with gold leaf (red and black degrade) in high gloss varnish.