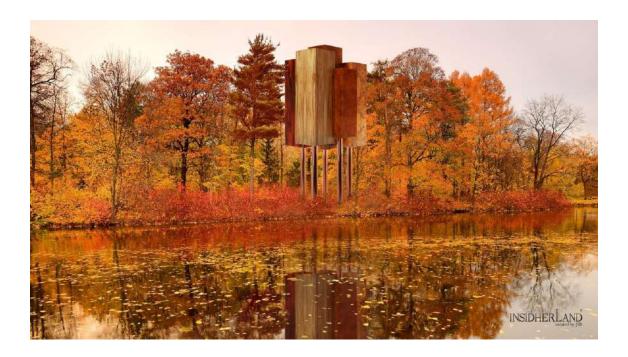

This creation will be released in four versions representing the four seasons. Other options are available under request.

The Special Tree sideboard is a redesign of the original cabinet with the same name. Featuring the Summer season, three types of exotic roots in their natural color in high gloss finish cover this empowering creation while the interior remains in satinwood. The base and the tree trunks are in oxidized brushed brass and, in the center, the most special tree preserves the subtle carved jewelry work with the name of the creation as well as small wavy brass 'branches' lifting the interior glass shelf.