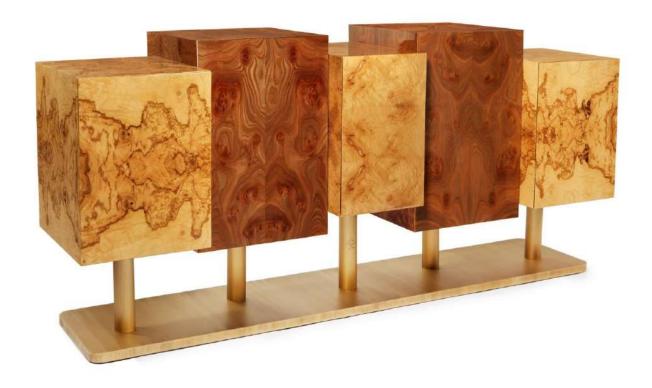

# THE SPECIAL TREE SIDEBOARD

### PRODUCT DETAILS (image above)

Top: wood structure finished with exotic veneers in high gloss varnish. Interior finished with satinwood veneer in high gloss varnish. Glass shelves. Base, tubes and shelf supports: handcrafted in oxidized brushed brass.

This creation will be released in four versions representing the four seasons. Other options are available under request.

The Special Tree sideboard is a redesign of the original cabinet with the same name. Featuring the Summer season, three types of exotic roots in their natural color in high gloss finish cover this empowering creation while the interior remains in satinwood. The base and the tree trunks are in oxidized brushed brass and, in the center, the most special tree preserves the subtle carved jewelry work with the name of the creation as well as small wavy brass 'branches' lifting the interior glass shelf.