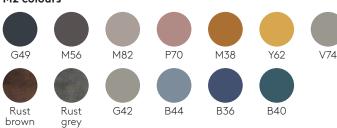

### M1 colours

Chrome

Code: ARX0020

Code: ARX0620

Code: ARX0010

**Frame finishes:** in chrome or micro-textured powder coated in colours M1 and M2 from the metallic swatch card.

Glides: plastic glides as standard. Plastic glides with felt are available with an upcharge.

Frame finishes: in chrome or micro-textured powder coated in colours M1 and M2 from the metallic swatch card.

Glides: plastic glides as standard. Plastic glides with felt are available with an upcharge.

Remark: this chair is only available in multiples of two units.

Seat and back finishes: surface with a matt non-slip micro texture. Available in colours PP1 from the polypropylene swatch card.

Frame finishes: micro-textured powder coated in colours M1 and M2 from the metallic swatch card.

Upholstery: in all the fabrics and leathers indicated in the finishes book.

**Frame finishes:** micro-textured powder coated in colours M1 and M2 from the metallic swatch card.

Glides: plastic glides as standard. Felt glides are available with an upcharge.

Remark: this chair is only available in multiples of two units.

**Seat and back finishes:** surface with a matt non-slip micro texture. Available in colours PP1 from the polypropylene swatch card.

Frame finishes: micro-textured powder coated in colours M1 and M2 from the metallic swatch card.

Upholstery: in all the fabrics and leathers indicated in the finishes book.

Frame finishes: micro-textured powder coated in colours M1 and M2 from the metallic swatch card.

Glides: plastic glides as standard. Felt glides are available with an upcharge.