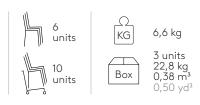

# Chair with sled frame (upholstered seat & back)

Stackable chair with fully upholstered seat and backrest and round steel rod sled frame.

Upholstery: in all the fabrics and leathers indicated in the finishes book.

**Frame finishes:** in chrome or micro-textured powder coated in colours M1 and M2 from the metallic swatch card.

Glides: plastic glides as standard. Plastic glides with felt are available with an upcharge.

Product with GREENGUARD Gold Certificate.