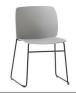

design - Jonathan Prestwich

ARYN MAX is a collection of versatile chairs that stands out for its light, essential and functional design. The collection expands the possibilities of the ARYN family, now with chairs that have a larger backrest. Its essential, pure and timeless design has been developed to inhabit different spaces in offices, schools, universities, hotels, restaurants and private residences. ARYN MAX chairs are available with a four-leg or sled frame. Both versions are stackable. The seats and backrests are available in a select range of plastic colours or in a fully upholstered version that is available in a wide variety of fabrics and leathers.

# Chair with sled frame (plastic seat & back)

Stackable chair with polypropylene seat and backrest and round steel rod sled frame. Optionally the seat can be upholstered.

**Seat and back finishes:** surface with a matt non-slip micro texture. Available in colours PP1 from the polypropylene swatch card.

# Chair with sled frame (upholstered seat & back)

Stackable chair with fully upholstered seat and backrest and round steel rod sled frame.

Upholstery: in all the fabrics and leathers indicated in the finishes book.