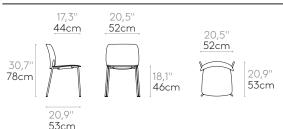

## Chair with 4 leg frame (plastic seat & back)

Stackable chair with polypropylene seat and backrest and round steel tube 4 leg frame. Optionally the seat can be upholstered.

**Seat and back finishes:** surface with a matt non-slip micro texture. Available in colours PP1 from the polypropylene swatch card.

**Frame finishes:** in chrome or micro-textured powder coated in colours M1 and M2 from the metallic swatch card.

Glides: plastic glides as standard. Plastic glides with felt are available with an upcharge.

Product with GREENGUARD Gold Certificate.

Code: ARY0020

Code: ARX0040