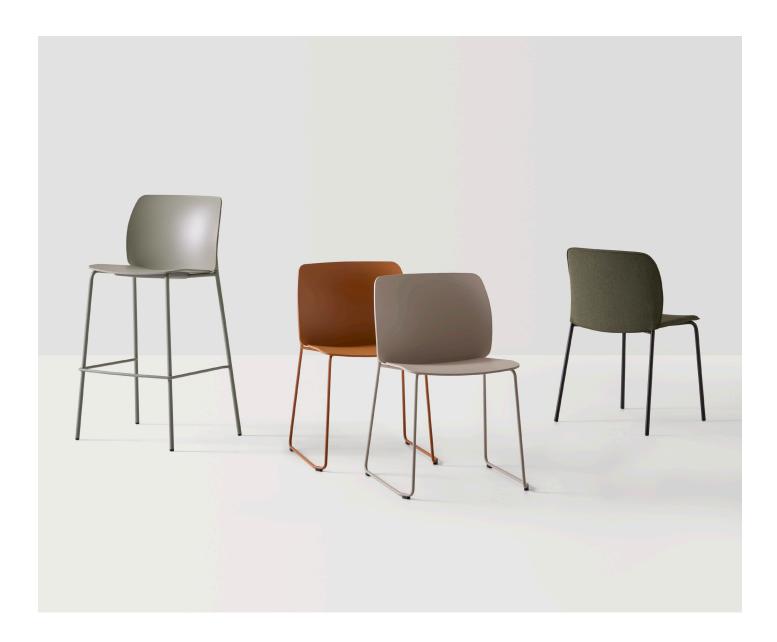

design - Jonathan Prestwich

ARYN MAX is a collection of versatile chairs that stands out for its light, essential and functional design. The collection expands the possibilities of the ARYN family, now with chairs that have a larger backrest. Its essential, pure and timeless design has been developed to inhabit different spaces in offices, schools, universities, hotels, restaurants and private residences. ARYN MAX chairs are available with a four-leg or sled frame. Both versions are stackable. The seats and backrests are available in a select range of plastic colours or in a fully upholstered version that is available in a wide variety of fabrics and leathers.

# Chair with sled frame (plastic seat & back)

Stackable chair with polypropylene seat and backrest and round steel rod sled frame. Optionally the seat can be upholstered.

**Seat and back finishes:** surface with a matt non-slip micro texture. Available in colours PP1 from the polypropylene swatch card.

# Chair with sled frame (upholstered seat & back)

Stackable chair with fully upholstered seat and backrest and round steel rod sled frame.

Upholstery: in all the fabrics and leathers indicated in the finishes book.

## Chair with 4 leg frame (plastic seat & back)

Stackable chair with polypropylene seat and backrest and round steel tube 4 leg frame. Optionally the seat can be upholstered.

**Seat and back finishes:** surface with a matt non-slip micro texture. Available in colours PP1 from the polypropylene swatch card.

## Chair with 4 leg frame (upholstered seat & back)

Stackable chair with fully upholstered seat and backrest and round steel tube 4 leg frame.

Upholstery: in all the fabrics and leathers indicated in the finishes book.

## High chair with 4 leg frame (plastic seat & back)

High chair with polypropylene seat and backrest. Four leg frame in round steel tube and footrest in steel rod. Optionally, the seat can be fully upholstered.

# High chair with 4 leg frame (upholstered seat & back)

High chair with fully upholstered seat and backrest. Four leg frame in round steel tube and footrest in steel rod.

Remark: this chair is only available in multiples of two units.