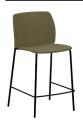

## Counter chair with 4 leg frame (upholstered seat & back)

Counter chair with fully upholstered seat and backrest. Four leg frame in round steel tube and footrest in steel rod.

Remark: this chair is only available in multiples of two units.

Upholstery: in all the fabrics and leathers indicated in the finishes book.

Frame finishes: micro-textured powder coated in colours M1 and M2 from the metallic swatch card.

Glides: plastic glides as standard. Felt glides are available with an upcharge.

Product with GREENGUARD Gold Certificate.