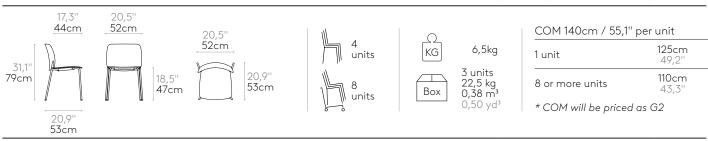

# Chair with sled frame (plastic seat & back)

Stackable chair with polypropylene seat and backrest and round steel rod sled frame. Optionally the seat can be upholstered.

**Seat and back finishes:** surface with a matt non-slip micro texture. Available in colours PP1 from the polypropylene swatch card.

**Frame finishes:** in chrome or micro-textured powder coated in colours M1 and M2 from the metallic swatch card.

Glides: plastic glides as standard. Plastic glides with felt are available with an upcharge.

Product with GREENGUARD Gold Certificate.