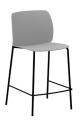

## Counter chair with 4 leg frame (plastic seat & back)

Counter chair with polypropylene seat and backrest. Four leg frame in round steel tube and footrest in steel rod. Optionally, the seat can be fully upholstered.

Remark: this chair is only available in multiples of two units.

**Seat and back finishes:** surface with a matt non-slip micro texture. Available in colours PP1 from the polypropylene swatch card.

Frame finishes: micro-textured powder coated in colours M1 and M2 from the metallic swatch card.

Glides: plastic glides as standard. Felt glides are available with an upcharge.

Product with GREENGUARD Gold Certificate.