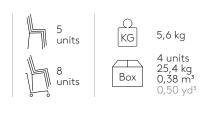

## Chair with 4 leg frame (plastic seat & back)

Stackable chair with polypropylene seat and backrest and round steel tube 4 leg frame. Optionally the seat can be upholstered.

**Seat and back finishes:** surface with a matt non-slip micro texture. Available in colours PP1 from the polypropylene swatch card.

**Frame finishes:** in chrome or micro-textured powder coated in colours M1 and M2 from the metallic swatch card.

Glides: plastic glides as standard. Plastic glides with felt are available with an upcharge.

Product with GREENGUARD Gold Certificate.

Code: ARY0020

Code: ARX0040