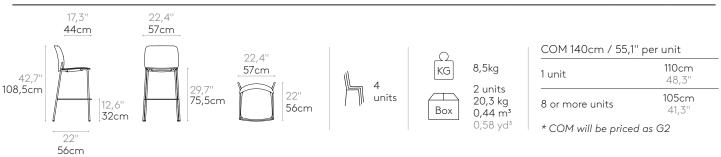

## Counter chair with 4 leg frame (upholstered seat & back)

Counter chair with fully upholstered seat and backrest. Four leg frame in round steel tube and footrest in steel rod.

Remark: this chair is only available in multiples of two units.

Upholstery: in all the fabrics and leathers indicated in the finishes book.

Frame finishes: micro-textured powder coated in colours M1 and M2 from the metallic swatch card.

Glides: plastic glides as standard. Felt glides are available with an upcharge.

Product with GREENGUARD Gold Certificate.