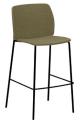

## Counter chair with 4 leg frame (upholstered seat & back)

Counter chair with fully upholstered seat and backrest. Four leg frame in round steel tube and footrest in steel rod.

Remark: this chair is only available in multiples of two units.

Upholstery: in all the fabrics and leathers indicated in the finishes book.

Frame finishes: micro-textured powder coated in colours M1 and M2 from the metallic swatch card.

Glides: plastic glides as standard. Felt glides are available with an upcharge.

Product with GREENGUARD Gold Certificate.