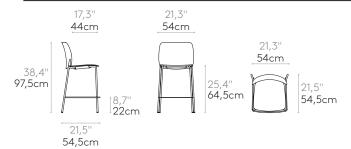

## Counter chair with 4 leg frame (plastic seat & back)

Counter chair with polypropylene seat and backrest. Four leg frame in round steel tube and footrest in steel rod. Optionally, the seat can be fully upholstered.

Remark: this chair is only available in multiples of two units.

**Seat and back finishes:** surface with a matt non-slip micro texture. Available in colours PP1 from the polypropylene swatch card.

Frame finishes: micro-textured powder coated in colours M1 and M2 from the metallic swatch card.

Glides: plastic glides as standard. Felt glides are available with an upcharge.

Product with GREENGUARD Gold Certificate.