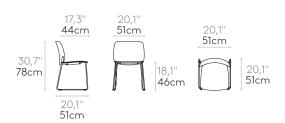

# Chair with sled frame (plastic seat & back)

Stackable chair with polypropylene seat and backrest and round steel rod sled frame. Optionally the seat can be upholstered.

**Seat and back finishes:** surface with a matt non-slip micro texture. Available in colours PP1 from the polypropylene swatch card.

## Chair with 4 leg frame (plastic seat & back)

Stackable chair with polypropylene seat and backrest and round steel tube 4 leg frame. Optionally the seat can be upholstered.

**Seat and back finishes:** surface with a matt non-slip micro texture. Available in colours PP1 from the polypropylene swatch card.