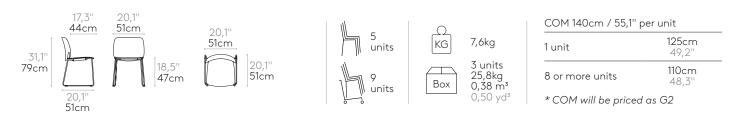

# Chair with sled frame (plastic seat & back)

Stackable chair with polypropylene seat and backrest and round steel rod sled frame. Optionally the seat can be upholstered.

**Seat and back finishes:** surface with a matt non-slip micro texture. Available in colours PP1 from the polypropylene swatch card.

**Frame finishes:** in chrome or micro-textured powder coated in colours M1 and M2 from the metallic swatch card.

Glides: plastic glides as standard. Plastic glides with felt are available with an upcharge.

Product with GREENGUARD Gold Certificate.