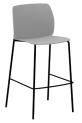

## Counter chair with 4 leg frame (plastic seat & back)

Counter chair with polypropylene seat and backrest. Four leg frame in round steel tube and footrest in steel rod. Optionally, the seat can be fully upholstered.

Remark: this chair is only available in multiples of two units.

**Seat and back finishes:** surface with a matt non-slip micro texture. Available in colours PP1 from the polypropylene swatch card.

Frame finishes: micro-textured powder coated in colours M1 and M2 from the metallic swatch card.

Glides: plastic glides as standard. Felt glides are available with an upcharge.

Product with GREENGUARD Gold Certificate.