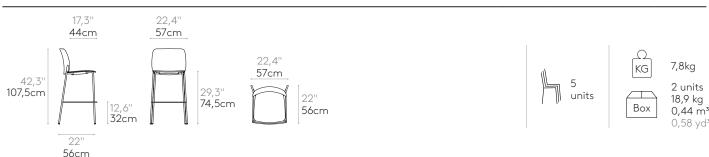

## Counter chair with 4 leg frame (plastic seat & back)

Counter chair with polypropylene seat and backrest. Four leg frame in round steel tube and footrest in steel rod. Optionally, the seat can be fully upholstered.

Remark: this chair is only available in multiples of two units.

**Seat and back finishes:** surface with a matt non-slip micro texture. Available in colours PP1 from the polypropylene swatch card.

Frame finishes: micro-textured powder coated in colours M1 and M2 from the metallic swatch card.

Glides: plastic glides as standard. Felt glides are available with an upcharge.

Product with GREENGUARD Gold Certificate.