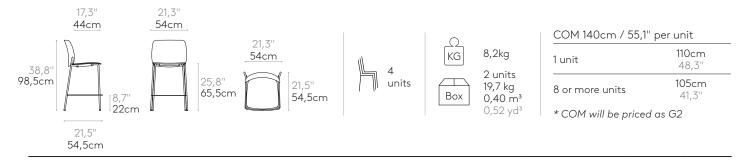

# Chair with sled frame (plastic seat & back)

Stackable chair with polypropylene seat and backrest and round steel rod sled frame. Optionally the seat can be upholstered.

**Seat and back finishes:** surface with a matt non-slip micro texture. Available in colours PP1 from the polypropylene swatch card.

# Chair with sled frame (upholstered seat & back)

Stackable chair with fully upholstered seat and backrest and round steel rod sled frame.

Upholstery: in all the fabrics and leathers indicated in the finishes book.

## Chair with 4 leg frame (plastic seat & back)

Stackable chair with polypropylene seat and backrest and round steel tube 4 leg frame. Optionally the seat can be upholstered.

**Seat and back finishes:** surface with a matt non-slip micro texture. Available in colours PP1 from the polypropylene swatch card.

## Chair with 4 leg frame (upholstered seat & back)

Stackable chair with fully upholstered seat and backrest and round steel tube 4 leg frame.

Upholstery: in all the fabrics and leathers indicated in the finishes book.

## High chair with 4 leg frame (plastic seat & back)

High chair with polypropylene seat and backrest. Four leg frame in round steel tube and footrest in steel rod. Optionally, the seat can be fully upholstered.

# High chair with 4 leg frame (upholstered seat & back)

High chair with fully upholstered seat and backrest. Four leg frame in round steel tube and footrest in steel rod.

Remark: this chair is only available in multiples of two units.

## Counter chair with 4 leg frame (plastic seat & back)

Counter chair with polypropylene seat and backrest. Four leg frame in round steel tube and footrest in steel rod. Optionally, the seat can be fully upholstered.

## Counter chair with 4 leg frame (upholstered seat & back)

Counter chair with fully upholstered seat and backrest. Four leg frame in round steel tube and footrest in steel rod.

Remark: this chair is only available in multiples of two units.