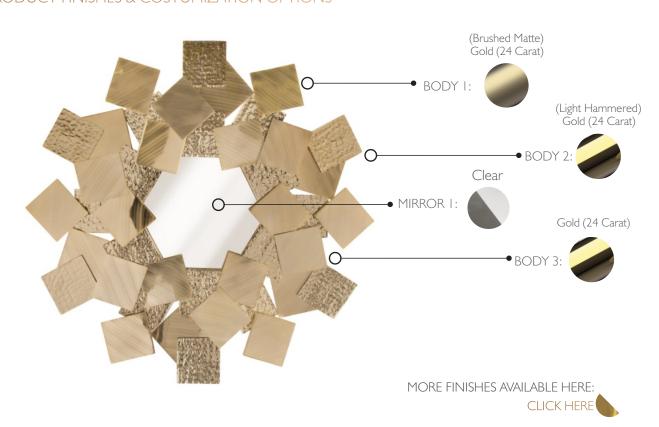

# **MONDRIAN** • MIRRORS REF. MONDRIAN.MIR

## WEIGHT

Net Weight: 19kg | 41.9 lbs Gross Weight: 34kg | 75 lbs

## **MATERIALS**

Body: Brass Details: Glass

#### **MIRROR**

Options: Clear / Smoked / Bronze / Aged

PACKING (approx.)

Dimensions:  $123 \times 123 \times 36$  cm  $48.4 \times 48.4 \times 14.2$  in

48.4 x 48.4 x 14.2 m Volume: 0.54 m<sup>3</sup> | 19.23 ft<sup>3</sup>



- $\textbf{(6)} \quad \text{- Products manufactured according the European norm of security EN 60 598-1.}$
- $\overline{\mathbb{F}}$  Products adjusted for instalation in surfaces normally inflammable.
- Products of class II. The electric isolation is double or reinforced.
- Products with the possibility of instalation of low-energy consuption bulbs.

## PRODUCT FINISHES & COSTUMIZATION OPTIONS