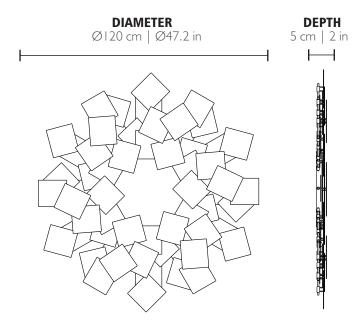

#### **MIRROR**

Options: Clear / Smoked / Bronze / Aged

PACKING (approx.)

Dimensions:  $123 \times 123 \times 36$  cm  $48.4 \times 48.4 \times 14.2$  in

48.4 x 48.4 x 14.2 m Volume: 0.54 m<sup>3</sup> | 19.23 ft<sup>3</sup>