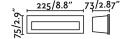

## **Specifications**

| Bulb:                 | SMD LED 8W 3000K 330LM |
|-----------------------|------------------------|
| Bulb included:        | Yes                    |
| Transformer:          | Driver                 |
| Transformer included: | Yes                    |
| Voltage:              | 100-240V               |
| Operating Frequency:  | 50/60Hz                |
| IP:                   | 65                     |
| Class:                | I                      |
| Material:             | Aluminium              |
| Designer:             |                        |
| Recommended bulb:     |                        |
| Length:               | 225 mm                 |
| Net Width:            | 73 mm                  |
| Height:               | 75 mm                  |
| Net Weight:           | 0.70 kg                |
| Volume:               | 0.00182 m3             |
|                       |                        |