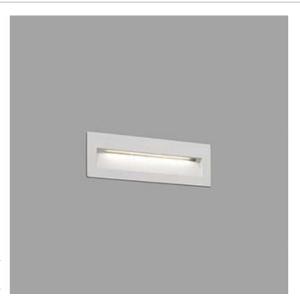

## **NAT LED White recessed lamp**

Ref. 70271

LED recessed lamp for garden and terrace lighting, built in die cast aluminium. This white wall LED recessed lamp is ideal for outdoor signal lighting. This luminaire features IP65 that gives high protection against rain and solids.