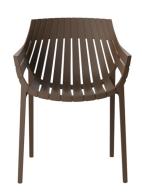

# **SPRITZ ARMCHAIR**

## By Archirivolto Design

"The white wooden fences lining the beach, the small strips that follow each other, in their perfect geometry. It's this picture that inspired the collection Spritz, which is composed of the stolen details to this inspiration. Chair, armchair, stool and high table: perfect for every need, the collection Spritz adapts well to any context, hopitality and home. It is not a coincidence that Spritz, the collection created by Archirivolto for Vondom, embodies in the name the idea of freshness and purity of shapes. Rigorous shapes that connect home and world, with a kaleidoscope of variations and nuances: this mix between the linearity of northern European style and the typical warmth of Mediterranean creates a dialogue between indoor and outdoor.

#### **Description**

Made of injected polypropylene with fiber glass. Stackable. Available in several colors. Item suitable for indoor and outdoor use.