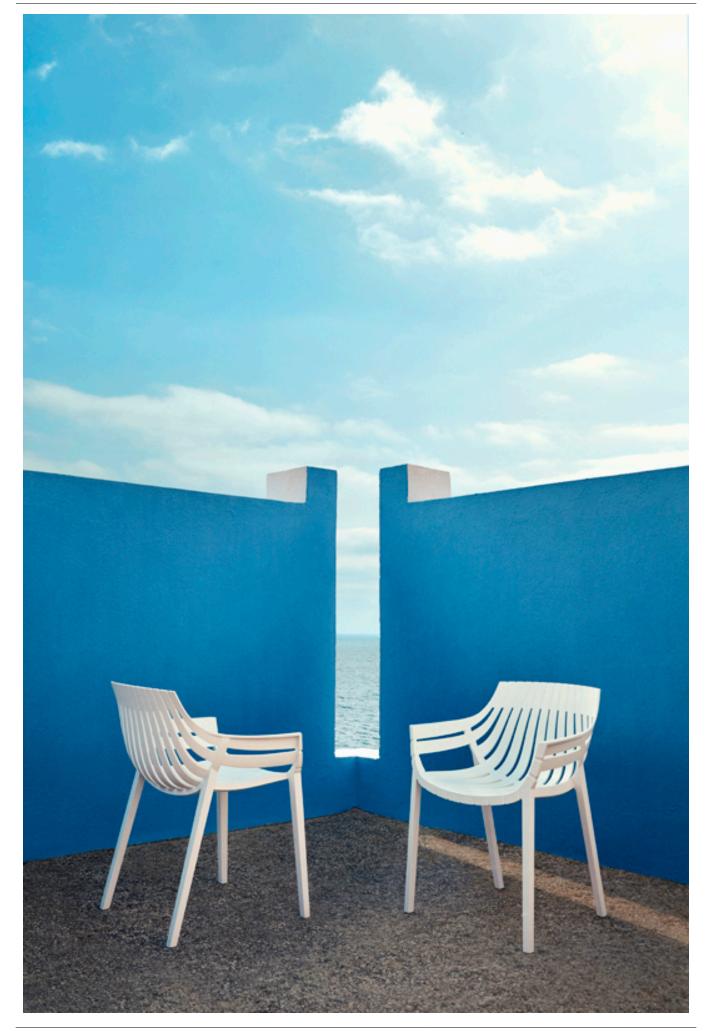

# **SPRITZ ARMCHAIR**

## By Archirivolto Design

"The white wooden fences lining the beach, the small strips that follow each other, in their perfect geometry. It's this picture that inspired the collection Spritz, which is composed of the stolen details to this inspiration. Chair, armchair, stool and high table: perfect for every need, the collection Spritz adapts well to any context, hopitality and home. It is not a coincidence that Spritz, the collection created by Archirivolto for Vondom, embodies in the name the idea of freshness and purity of shapes. Rigorous shapes that connect home and world, with a kaleidoscope of variations and nuances: this mix between the linearity of northern European style and the typical warmth of Mediterranean creates a dialogue between indoor and outdoor.