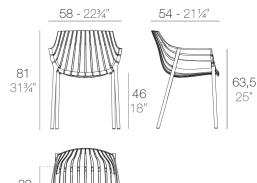

# **SPRITZ ARMCHAIR**

#### **Description**

Made of injected polypropylene with fiber glass. Stackable. Available in several colors. Item suitable for indoor and outdoor use.

#### Weight

6.01 Kg