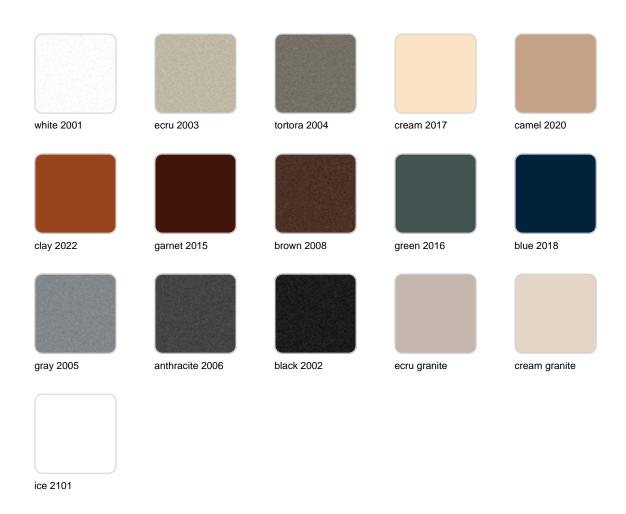

### **Finishes**

### finishes

#### BASIC Ref. 55021A

Matt Polyethylene

SELF-WATERING Ref. 55021R

Self-watering system included in all planters except those with basic finish

#### LACQUERED Ref. 55021F

Lacquered Polyethylene