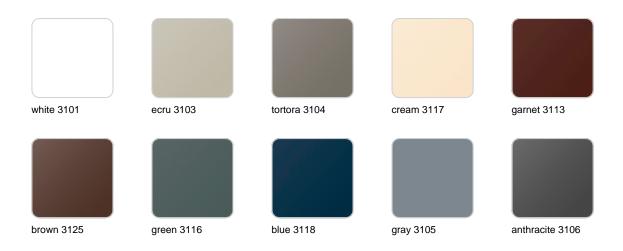

### **Finishes**

### finishes

#### BASIC Ref. 55021A

Matt Polyethylene

SELF-WATERING Ref. 55021R

Self-watering system included in all planters except those with basic finish

#### LACQUERED Ref. 55021F

Lacquered Polyethylene