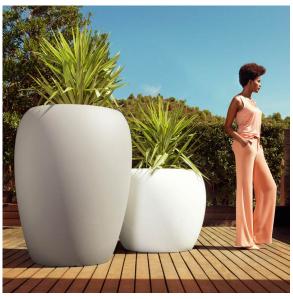

transmitter (not included). There are two options to choose from: Professional XLR DMX and Home WIFI DMX. (Remote control included). Optional battery

RGBW LED BATTERY Ref. 55021Y



100 2 10 1

Unit with internal lighting with battery-powered RGBW LED technology. Includes charger and remote control for switching colors and charger. Available only in matte ice white finish.

RGBW LED DMX BATTERY Ref. 55021DY



ice 2101

Unit with internal lighting with RGBW LED technology and remote control unit for switching colors. Also controlLED by DMX-1024 (wireless), enabling communication between one or more products simultaneously via the DMX



transmitter (not included). There are two options to choose from: Professional XLR DMX and Home WIFI DMX. (Remote control included).

## **Ambients**