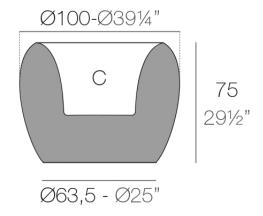

### Description

Pots made of polyethylene resin by rotational moulding. 100% Recyclable. Item suitable for indoor and outdoor use. Available in different finishes.

Weight: 25.08 Kg

BLOW Macetero 100x75 C = 104 L BLOW Planter 100x75

 $C = 27\frac{1}{2} \text{ gal}$ 