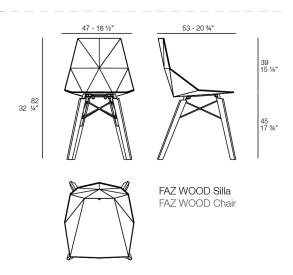

armer, more cheerful, and original design, Vondom adds wood finishes to the legs of the classics Faz chair and bar stool. As well as the bases of the table in its three types. A reinterpretation that reinforces the inspiration of the collection based on minerals and their role in nature. The result is pieces imbued with a spirit of casual luxury, without departing from the ergonomic and elegant architectural forms of the rest of the collection.

Pieces that suit interior areas like lounges, dining rooms and much more. Available in variety of colours.

Faz, a collection that continues to grow, and is taking Vondom's design to a new territory. View online: <a href="https://www.vondom.com/products/54295">https://www.vondom.com/products/54295</a>

## **Features**

## **Weeighip**tion

4.4 Kg



## **Finishes**

BASIC PP LACADO

Ref. 54295 Ref. 54295F

| BASIC PP LACADO | LACQUERED /<br>LACADO | COLOR         |
|-----------------|-----------------------|---------------|
|                 |                       | WHITE         |
|                 |                       | BLACK         |
|                 |                       | ECRU          |
|                 |                       | ANTHRACITE    |
|                 |                       | BLACK<br>ECRU |