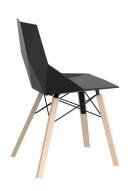

## **By Ramon Esteve**

With a warmer, more cheerful, and original design, Vondom adds wood finishes to the legs of the classics Faz chair and bar stool. As well as the bases of the table in its three types. A reinterpretation that reinforces the inspiration of the collection based on minerals and their role in nature. The result is pieces imbued with a spirit of casual luxury, without departing from the ergonomic and elegant architectural forms of the rest of the collection.

## **Finishes**

BASIC PP LACADO

Ref. 54295 Ref. 54295F

| BASIC PP LACADO | LACQUERED /<br>LACADO | COLOR         |
|-----------------|-----------------------|---------------|
|                 |                       | WHITE         |
|                 |                       | BLACK         |
|                 |                       | ECRU          |
|                 |                       | ANTHRACITE    |
|                 |                       | BLACK<br>ECRU |