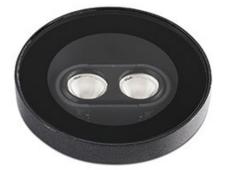

## **TRAS LED Black orientable** recessed lamp

Ref. 71701

TRAS is a recessed lamp ideal for outdoor signal lighting. This luminaire features IP67 that gives high protection against rain and solids. This floor-recessed lamp is ideal for creating guide lights which highlight the paths in gardens and building areas. To install this recessed box is necessary (Ref.71703). Can be directed once installed and has the box accesory.

## **Specifications**

| Bulb:                 | OSRAM SSL 4W 3000K 13° 430Lm      |
|-----------------------|-----------------------------------|
| Bulb included:        | Yes                               |
| Transformer:          | Driver                            |
| Transformer included: | No                                |
| Voltage:              | 24Vdc                             |
| IP:                   | 67                                |
| Class:                | 111                               |
| Material:             | Aluminium and opal glass diffuser |
| Designer:             |                                   |
| Height:               | 56 mm                             |
| Diameter:             | 92 Ø                              |
| Volume:               | 0.00222 m3                        |