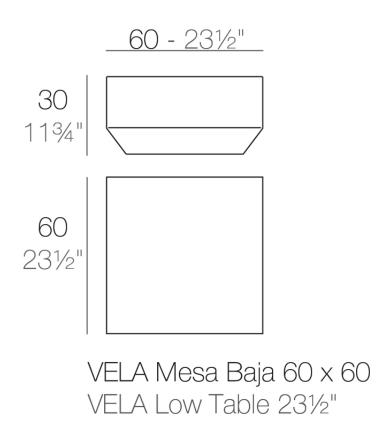

## Info

### Description

Made of polyethylene resin by rotational moulding.100% Recyclable. Item suitable for indoor and outdoor use. Available in different finishes.

Weight: 3.3 Kg