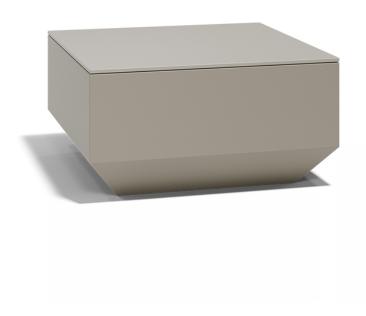

# Vela sunbed table

by Ramón Esteve

The Vela collection, designed by Ramón Esteve for Vondom, offers a wide range of outdoor furniture and planters that combine the comfort and warmth of indoor furniture. With a design that balances proportions and geometric lines, Vela transforms any space into a cosy and elegant retreat.

### Description

Made of polyethylene resin by rotational moulding.100% Recyclable. Item suitable for indoor and outdoor use. Available in different finishes.

Weight: 3.3 Kg