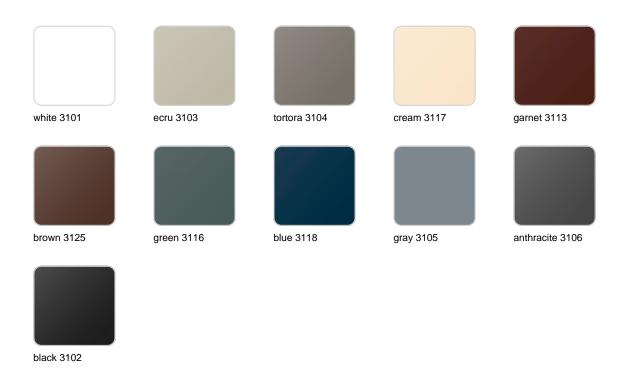

## **Finishes**

### finishes

#### BASIC Ref. 54047

Matt Polyethylene

LACQUERED Ref. 54047F

Lacquered Polyethylene