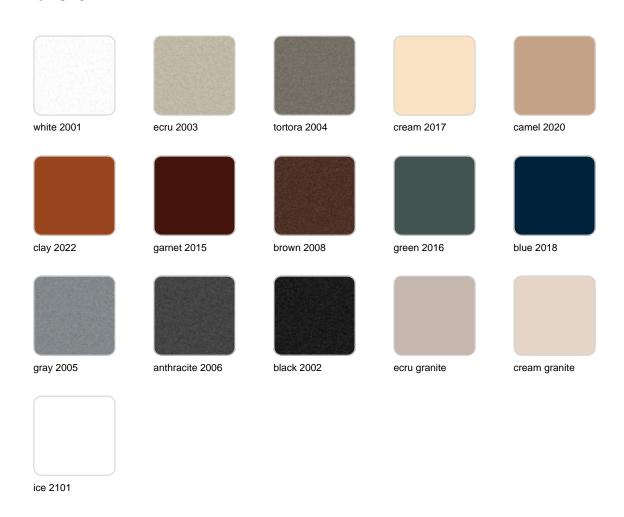

## **Finishes**

### finishes

#### BASIC Ref. 54047

Matt Polyethylene

LACQUERED Ref. 54047F

Lacquered Polyethylene