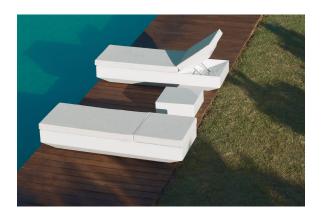

**RGBW LED BATTERY** Ref. 54047Y



ice 2101

Unit with internal lighting with battery-powered RGBW LED technology. Includes charger and remote control for switching colors and charger. Available only in matte ice white finish.

**RGBW LED DMX BATTERY** 



Ref. 54047DY



ice 2101

Unit with internal lighting with RGBW LED technology and remote control unit for switching colors. Also controlLED by DMX-1024 (wireless), enabling communication between one or more products simultaneously via the DMX transmitter (not included). There are two options to choose from: Professional XLR DMX and Home WIFI DMX. (Remote control included).

### tabletops

**HPL** 

Ref. 54047P







HPL black edge

TEMPERED GLASS Ref. 54047C











Security temperate Glass, board thickness 10 mm

## **Ambients**