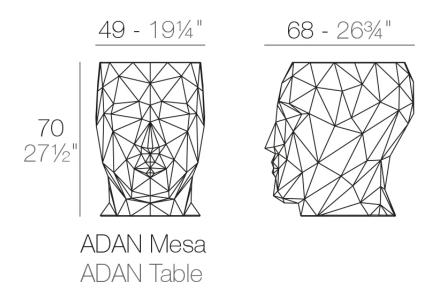

Products / Dining Tables / Adan Table 49x68x70

## Adan table 49x68x70 by Teresa Sapey

With the Adan collection, Teresa Sapey proposes a reinterpretation of design as a living, changing art. Inspired by the fascinating geometry of a diamond, Adan displays a robust and playful personality that seduces both indoors and outdoors. More than just a decorative object, each piece is a reflection of character and magnetism, evoking the essence of an art that is felt and transforms the environment at every angle.



## Info

### Description

Made of polyethylene resin by rotational moulding.100% Recyclable. Item suitable for indoor and outdoor use. Available in different finishes.

Weight: 8.5 Kg



### Finishes

finishes BASIC Ref. 49062 white 2001 ecru 2003 tortora 2004 cream 2017 camel 2020 blue 2018 clay 2022 garnet 2015 brown 2008 green 2016 black 2002 gray 2005 anthracite 2006 ecru granite cream granite



ice 2101

Matt Polyethylene

LACQUERED Ref. 49062F

| white 3101 | ecru 3103  | tortora 3104 | cream 3117 | garnet 3113     |
|------------|------------|--------------|------------|-----------------|
|            |            |              |            |                 |
| brown 3125 | green 3116 | blue 3118    | gray 3105  | anthracite 3106 |
|            |            |              |            |                 |

black 3102

#### Lacquered Polyethylene

### lighting

WHITE LED Ref. 49062W



ice 2101

White internally lit unit with LED technology. Available only in mat