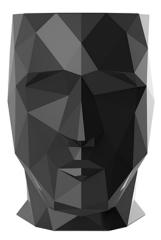

## Adan table 49x68x70 by Teresa Sapey

With the Adan collection, Teresa Sapey proposes a reinterpretation of design as a living, changing art. Inspired by the fascinating geometry of a diamond, Adan displays a robust and playful personality that seduces both indoors and outdoors. More than just a decorative object, each piece is a reflection of character and magnetism, evoking the essence of an art that is felt and transforms the environment at every angle.

### Description

Made of polyethylene resin by rotational moulding.100% Recyclable. Item suitable for indoor and outdoor use. Available in different finishes.

Weight: 8.5 Kg