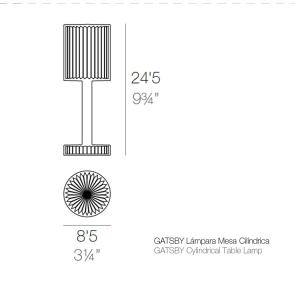

# GATSBY CYLINDER TABLE LAMP

## Description

Polymethylmethacrylate resin. Transparent or colored

#### Weight

0.56 Kg