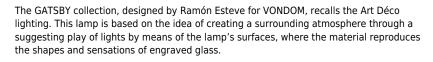

# GATSBY CYLINDER TABLE LAMP

## Description

Polymethylmethacrylate resin. Transparent or colored