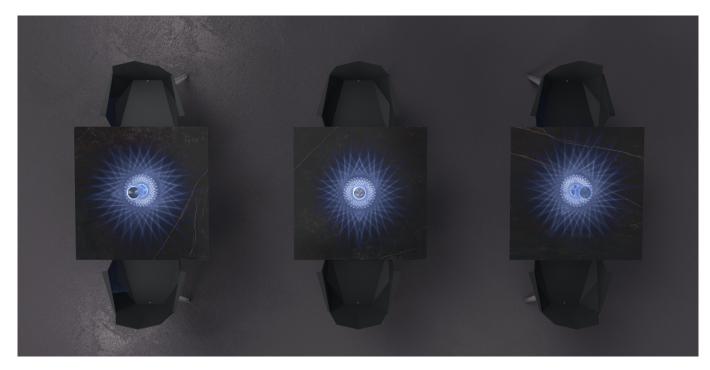

# LIGHTING

## **LIGHT BATTERY**

Ref. 54253WY

White internally lit unit with LED technology,with battery-powered. Single LED Warm White  $2700k^{\rm Q}$ 

## **RGBW LED BATTERY**

## **RGBW LED DMX BATTERY**

#### Ref. 54252DY

Unit with internal lighting with RGBW LED technology. Also control LED by DMX-1024 (wireless), enabling communication between one or more products simultaneously via the DMX transmitter (not included). There are two options to choose from: Professional XLR DMX and Home WIFI DMX. (Remote control included). Optional battery. 5 LEDs Colors. (Blue / Fucsia / Amber / Turquoise / Warm White 2700k<sup>9</sup>)