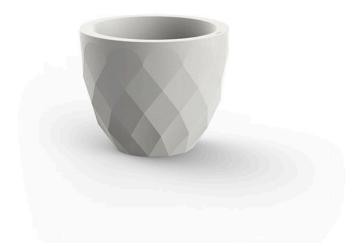

## Vases planter Ø55×45 by JM Ferrero

VASES Collection, is made up of <u>flowerpots</u>, <u>furniture</u> and <u>lighting</u> designed by the <u>Valencian designer JM Ferrero</u>. It's shapes were inspired by diamond cutting, producing pieces of clear-cut shapes and great style, creating a big visual impact.

#### Description

Pot made of polyethylene resin by rotational moulding. 100% Recyclable. Item suitable for indoor and outdoor use. Available in different finishes.

Weight: 6 Kg