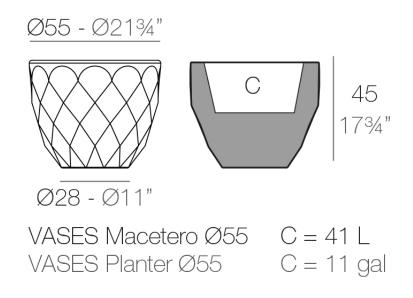

Products / Planters / Vases Planter ø55×45

#### Description

Pot made of polyethylene resin by rotational moulding. 100% Recyclable. Item suitable for indoor and outdoor use. Available in different finishes.

Weight: 6 Kg