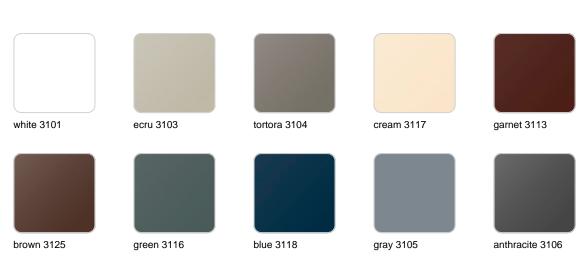

## Finishes

finishes

| BASIC<br>Ref. 47055A |                 |              |              |               |
|----------------------|-----------------|--------------|--------------|---------------|
|                      |                 |              |              |               |
| white 2001           | ecru 2003       | tortora 2004 | cream 2017   | camel 2020    |
| clay 2022            | garnet 2015     | brown 2008   | green 2016   | blue 2018     |
|                      |                 |              |              |               |
| gray 2005            | anthracite 2006 | black 2002   | ecru granite | cream granite |
|                      |                 |              |              |               |

ice 2101

Matt Polyethylene

SELF-WATERING Ref. 47055R

| white 2001 | ecru 2003       | tortora 2004 | cream 2017   | camel 2020    |
|------------|-----------------|--------------|--------------|---------------|
|            |                 |              |              |               |
| clay 2022  | garnet 2015     | brown 2008   | green 2016   | blue 2018     |
|            |                 |              |              |               |
| gray 2005  | anthracite 2006 | black 2002   | ecru granite | cream granite |
|            |                 |              |              |               |