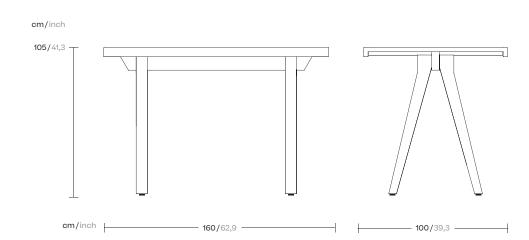

Vieques
Dining High Table
6 Guests 160 Alu Legs
by Patricia Urquiola

## kettal

1/2

160 Alu Legs

Kettal Vieques is a collection characterised by the combination of an aluminium frame with a new and revolutionary three-dimensional fabric, Nido d"Ape, with exceptional technical features, created especially for this collection and exclusively for Kettal.