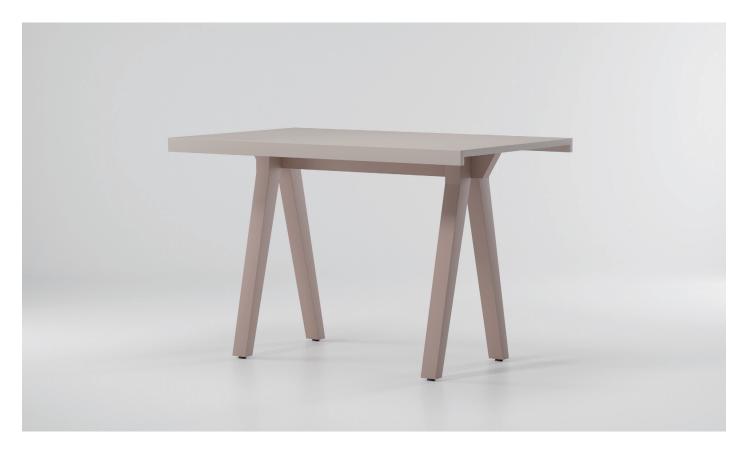

Vieques
Dining High Table
6 Guests 160 Alu Legs
by Patricia Urquiola

## kettal

1/2

160 Alu Legs

Kettal Vieques is a collection characterised by the combination of an aluminium frame with a new and revolutionary three-dimensional fabric, Nido d"Ape, with exceptional technical features, created especially for this collection and exclusively for Kettal.