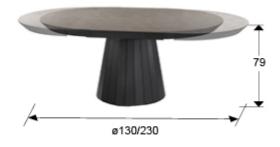

### SIZES

Sizes: Ø 130.0 1 79.0 cm Weight: 84.0 Kg Packaging weight 1: 30.0 Kg Packaging weight 2: 54.0 Kg