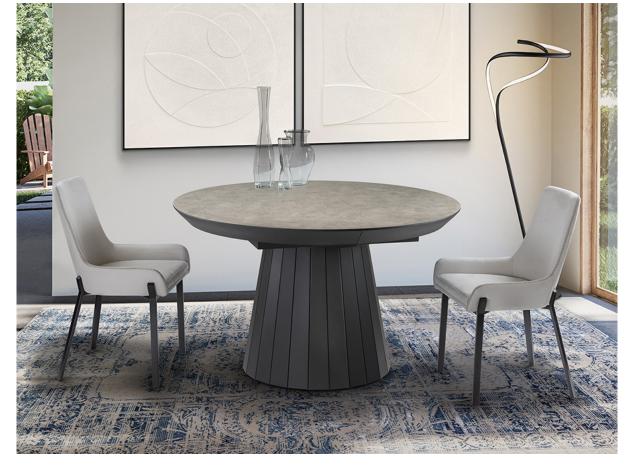

# **Koria**

599214

**Dining tables** 

Extendable dining table, frame made of MDF finished in matt black. MDF top with high-resistance melamine surface, matt stone finish, with matt black edges. Extendable up to 230 cm.