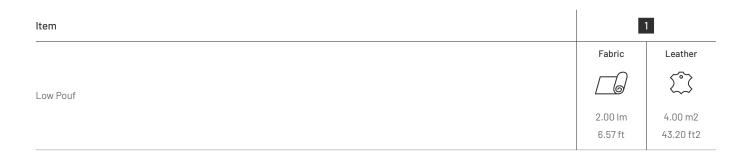

Leathers   |   |   |
| Albany             | _ | _ |
| Aspen*             | • | _ |
| Dover*             | • | _ |
| Wood Stains        |   |   |
| Sand Ash           | _ | • |
| Stone Ash          | _ | • |
| Mocha Ash          | _ | • |
| Tabac Ash          | _ | • |
| Graphite Ash       | _ | • |
| Lacquers           |   |   |
| Bone               | _ | • |
| Taupe              | _ | • |
| Olive              | _ | • |
| Syrah              | _ | • |
| Ocean              | _ | • |
| Black              | _ | • |
|                    |   |   |

\*A **minimum order of 2 units** is required for natural leather colors that are **not included** in the Domkapa Sample Box (colors **not marked** with the golden ribbon on the Materials and Finishes document).

# COM Fabric and Leather Requirements



# Packaging Information

| 14 | _ |   |   |   |  |
|----|---|---|---|---|--|
| π  | е | ľ | Υ | 1 |  |
|    | - |   |   |   |  |

Low



Number of Packages

Packacing Dimensions

Width: 600mm (23.62") Depth: 600mm (23.62") Height: 570mm (22.44") Volume: 0.205m3 (7.240ft3)