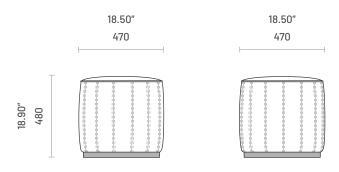

Low

POUF

Low pouf embraces a classic design in its subtle shapes. Its round shape is fully upholstered with a wooden base making sure this is an eternal piece. The gentle pleats along the side make sure to bring extra elegance to the design that can be easily adapted to any kind of project. Low pouf can be combined with any other statement piece.



# Specifications

Dimensions



### **Technical Information**

#### Frame

Structure: Solid pine wood, plywood and MDF Footer: Solid ash wood or solid beech wood

#### Padding

Structure: 23kg/m3 and 30kg/m3 polyurethane foam

### **Materials and Finishes**

### Overview



#### Available Finishes

| Fabrics            | 1 | 2 |
|--------------------|---|---|
| Aldan              | • | _ |
| Arno               | • | _ |
| Astoria            | • | _ |
| Avalon             | • | _ |
| Bergen             | • | _ |
| Brampton           | • | _ |
| Clarence           | • | _ |
| Columbia           | • | _ |
| Devon              | • | - |
| Galway             | • | _ |
| Helmand            | • | _ |
| Hudson             | • | _ |
| Osaka              | • | - |
| Provence           | • | _ |
| Synthetic Leathers |   |   |
| R