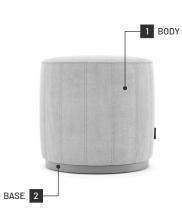

### **Technical Information**

#### Frame

Structure: Solid pine wood, plywood and MDF Footer: Solid ash wood or solid beech wood

#### Padding

Structure: 23kg/m3 and 30kg/m3 polyurethane foam