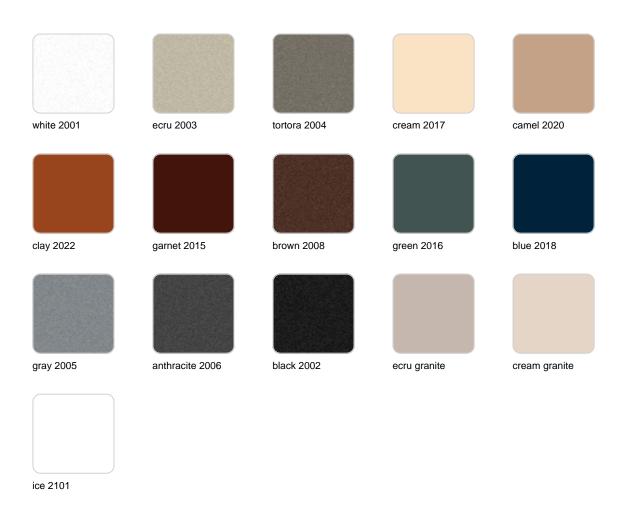

#### BASIC Ref. 54413

Matt Polyethylene

LACQUERED Ref. 54413F

Lacquered Polyethylene