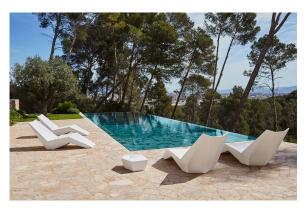

## Faz sunbed 187x80x82cm

by Ramón Esteve

Vondom's Faz collection, designed by Ramón Esteve, is one of the firm's most iconic collections. It stands out for its modular design and sophistication, representing harmony, serenity and timelessness through mineral and emphatic shapes. Faz transforms environments with its unique combination of material and light, creating an enveloping and exclusive atmosphere.

## **Ambients**