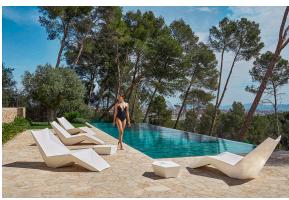

## Faz sunbed 187x80x82cm

by Ramón Esteve

Vondom's Faz collection, designed by Ramón Esteve, is one of the firm's most iconic collections. It stands out for its modular design and sophistication, representing harmony, serenity and timelessness through mineral and emphatic shapes. Faz transforms environments with its unique combination of material and light, creating an enveloping and exclusive atmosphere.

## **Ambients**