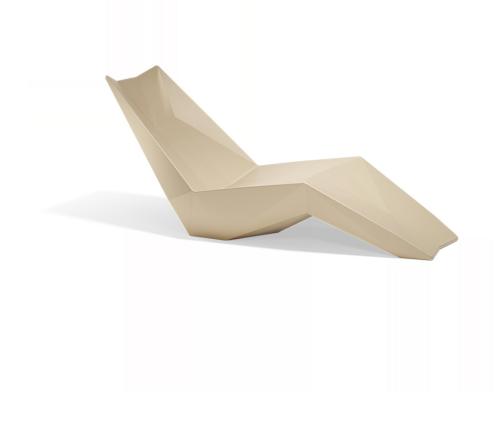

## Faz sunbed 187x80x82cm

by Ramón Esteve

Vondom's Faz collection, designed by Ramón Esteve, is one of the firm's most iconic collections. It stands out for its modular design and sophistication, representing harmony, serenity and timelessness through mineral and emphatic shapes. Faz transforms environments with its unique combination of material and light, creating an enveloping and exclusive atmosphere.

### Description

Made of polyethylene resin by rotational moulding. 100% Recyclable. Item suitable for indoor and outdoor use. Available in different finishes.

Weight: 25 Kg

FAZ FAZ SUNBED