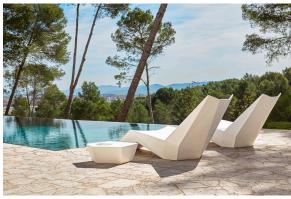

smitter (not included). There are two options to choose from: Professional XLR DMX and Home WIFI DMX. (Remote control included). Optional battery

**RGBW LED BATTERY** Ref. 54413Y



ice 2101

Unit with internal lighting with battery-powered RGBW LED technology. Includes charger and remote control for switching colors and charger. Available only in matte ice white finish.

**RGBW LED DMX BATTERY** 



Ref. 54413DY



ice 2101

Unit with internal lighting with RGBW LED technology and remote control unit for switching colors. Also controlLED by DMX-1024 (wireless), enabling communication between one or more products simultaneously via the DMX transmitter (not included). There are two options to choose from: Professional XLR DMX and Home WIFI DMX. (Remote control included).

## **Ambients**