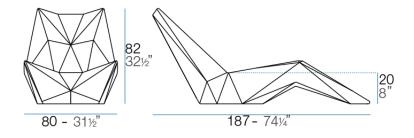

### Description

Made of polyethylene resin by rotational moulding. 100% Recyclable. Item suitable for indoor and outdoor use. Available in different finishes.

Weight: 25 Kg

FAZ FAZ SUNBED