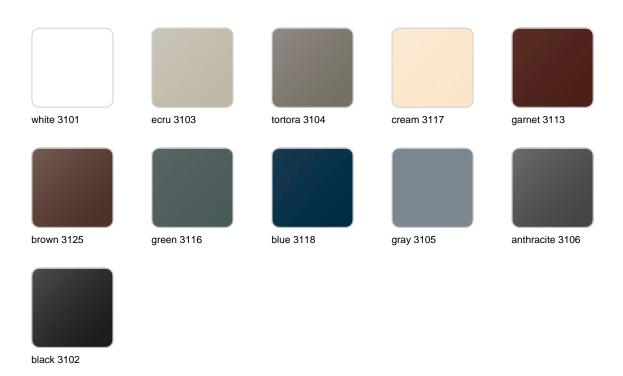

#### BASIC Ref. 54413

Matt Polyethylene

LACQUERED Ref. 54413F

Lacquered Polyethylene