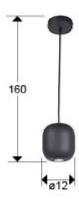

#### SIZES

Sizes: **Ø** 12.0 ‡ 13.0 cm Height when installed: 30.0/ max. 160.0 cm Weight: 0.7 Kg