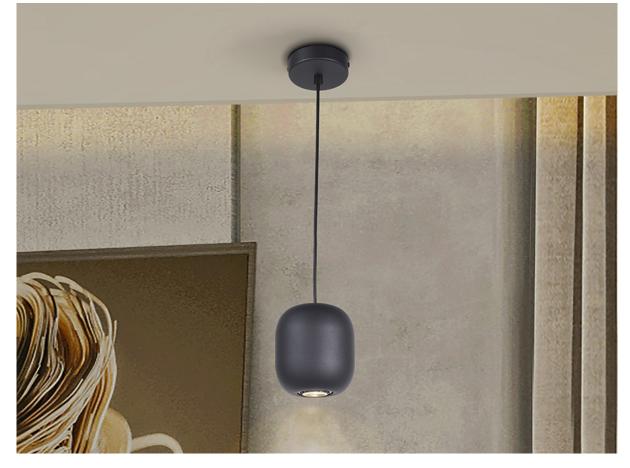

**Nimes** 

12856

1 Light Pendants

Lamp made of metal finished in matt black. Matt black metal shade. Adjustable in height. GU10 lampholder.

### ADDITIONAL INFORMATION

Material:Metal Finish: Matt black