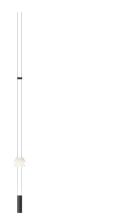

# Flamingo mini

#### 1580

Design By Antoni Arola

The hanging Flamingo Mini lamp features a silhouette of minimal dimensions offering a volumetric lighting and focal point towards a single point of light.