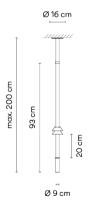

## Model Sheet

Optional: Extra cable length Min. quantity, upcharge and extra lead time apply [EN]

### Finish Black NCS S 8500-N 2700 K LED temperature color Dimming DALI / Push; 1-10V / Casambi Instalation type Built-in XS / Surface Canopy Body: Aluminum Materials Shade: PMMA Diffuser: PC- Polycarbonate 2 x LED 3W 175mA Light source LED CRI>90 726 lm 124 2700 K 350 50~60 Hz HZ Driver □ IP20 Bi-volt 50-60Hz Application Hanging lamps Packaging 1.25 m x 0.068 m x 0.068 m Gross weigth 4 Net weigth 3 Vol. 0.0111