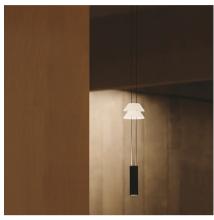

# Flamingo mini

#### 1580

Design By Antoni Arola

The hanging Flamingo Mini lamp features a silhouette of minimal dimensions offering a volumetric lighting and focal point towards a single point of light.