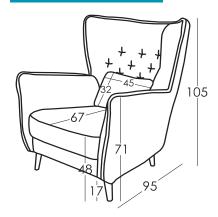

# **Cushions Measures**

Lumbar Cushion 45 x 32 cm

#### Measures

Width

x cm

Heigth 105 cm 95 cm Depth Seat Height 48 cm Arm Height 71 cm **Back Height** 67 cm Depth when open - cm Net Weight - kg **Gross Weight** - kg Volume m<sup>3</sup> - m3

### Scheme

Check the FAQS section in our website