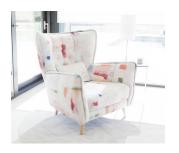

# **Technical Details**

#### Model **SIMONE**



#### Guarantee

Frame and seat suspension Lifetime guarantee

**Rest of Pieces** 2 years\* \*6-month guaranty extension by activating it on the web

# **Technical Information**

| Frame           | Frame of pine wood and MDF                       |
|-----------------|--------------------------------------------------|
| Seat Suspension | - Lifetime quarantee                             |
| Back Suspension | -                                                |
| Seat Foam       | _Polyurethane 35kg + fibre + Polyurethane 35kg   |
| Seat Firmness   | Medium Foam (white) + soft foam (grey)           |
| Back Cushions   | Polyurethane 30kg                                |
| Loose Cushions  | _Fibre fibersilk 100%                            |
| Legs Options    | _Wooden / Metal