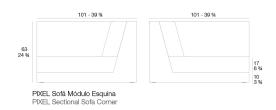

# **PIXEL SECTIONAL SOFA CORNER**

The PIXEL sofa is composed of three independent modules that allow you to create countless shapes; from linear sofas or chaise longues, to corners or even a bed.

PIXEL's main characteristic is its low seating height, designed for a more intimate use that ties the piece in with chill-out zones. Manufactured by rotational moulding, its versatility is enhanced through the upholstery, available in a variety of fabrics and finishes that can be combined with one another; alluding once again to its name and mirroring those coloured dots that serve as the origin of an image and the shape through different combinations in 3D.