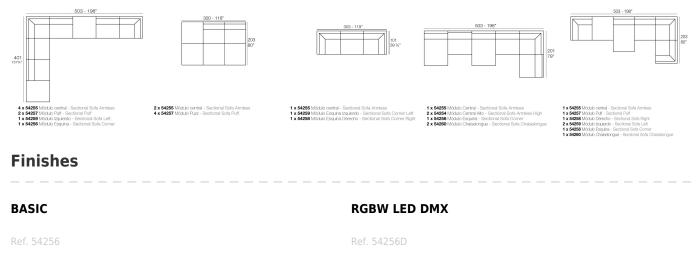

The PIXEL sofa is composed of three independent modules that allow you to create countless shapes; from linear sofas or chaise longues, to corners or even a bed.

PIXEL's main characteristic is its low seating height, designed for a more intimate use that ties the piece in with chill-out zones. Manufactured by rotational moulding, its versatility is enhanced through the upholstery, available in a variety of fabrics and finishes that can be combined with one another; alluding once again to its name and mirroring those coloured dots that serve as the origin of an image and the shape through different combinations in 3D.

# **Features**

#### Description

Made of polyethylene resin by rotational moulding. 100% Recyclable. Item suitable for indoor and outdoor use. Available in different finishes.

#### Combinations

Matt Polyethylene

Unit with internal lighting with RGBW LED technology and remote control unit for switching colors. Also controlLED by DMX-1024 (wireless), enabling communication between one or more products simultaneously via the DMX transmitter (not included).