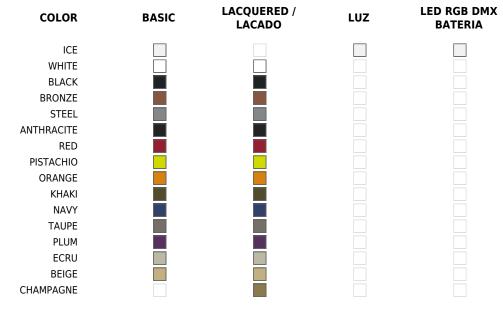

#### Includes

CREVIN Indoor/outdoor Natural look fabric. Easy to clean. Optional

GLAD Glad

NAUTIC Indoor/outdoor Vinyl fabric By default

SILVERTEX Indoor/outdoor Vinyl fabric liner Optional

#### Combinations

Matt Polyethylene

Unit with internal lighting with RGBW LED technology and remote control unit for switching colors. Also controlLED by DMX-1024 (wireless), enabling communication between one or more products simultaneously via the DMX transmitter (not included).

### LACQUERED

Ref. 54256F

Lacquered Polyethylene

#### LIGHT

Ref. 54256W

White internally lit unit with LED technology. Available only in matte ice white finish.

### **RGBW LED**

Ref. 54256L

Unit with internal lighting with RGBW LED technology and remote control unit for switching colors. Available only in matte ice white finish. Remote control included.

## **RGBW LED BATTERY**

#### Ref. 54256Y

Unit with internal lighting with battery-powered RGBW LED technology. Includes charger and remote control for switching colors and charger. Available only in matte ice white finish.

# **RGBW LED DMX BATTERY**

#### Ref. 54256DY

Unit with internal lighting with RGBW LED technology and remote control unit for switching colors. Also controlLED by DMX-1024 (wireless), enabling communication between one or more products simultaneously via the DMX transmitter (not included).