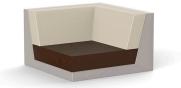

# **PIXEL SECTIONAL SOFA CORNER**

The PIXEL sofa is composed of three independent modules that allow you to create countless shapes; from linear sofas or chaise longues, to corners or even a bed.

PIXEL's main characteristic is its low seating height, designed for a more intimate use that ties the piece in with chill-out zones. Manufactured by rotational moulding, its versatility is enhanced through the upholstery, available in a variety of fabrics and finishes that can be combined with one another; alluding once again to its name and mirroring those coloured dots that serve as the origin of an image and the shape through different combinations in 3D.