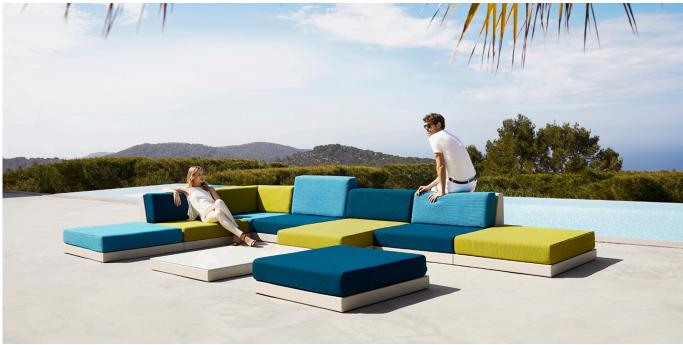

The PIXEL sofa is composed of three independent modules that allow you to create countless shapes; from linear sofas or chaise longues, to corners or even a bed.

PIXEL's main characteristic is its low seating height, designed for a more intimate use that ties the piece in with chill-out zones. Manufactured by rotational moulding, its versatility is enhanced through the upholstery, available in a variety of fabrics and finishes that can be combined with one another; alluding once again to its name and mirroring those coloured dots that serve as the origin of an image and the shape through different combinations in 3D.