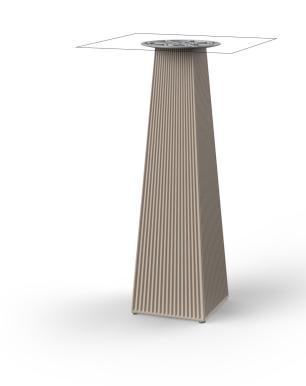

# Gatsby base 30x30x105cm s30

#### by Ramón Esteve

The Gatsby collection, designed by <u>Ramón Esteve</u> for <u>Vondom</u>, recalls the Art Déco lighting. Those crazy twenties. "Something new, extraordinary, beautiful, simple but sophisticatedly designed" said Francis Scott Fitzgerald about his aims for the novel he was about to write. The Great Gatsby was born in an age of prosperity, parties and excess. They called it "the American Dream".