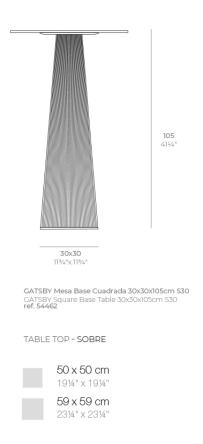

# Gatsby base 30x30x105cm s30

## Description

Weight: 8.4 Kg

#### BASIC Ref. 54462

Matt Polyethylene