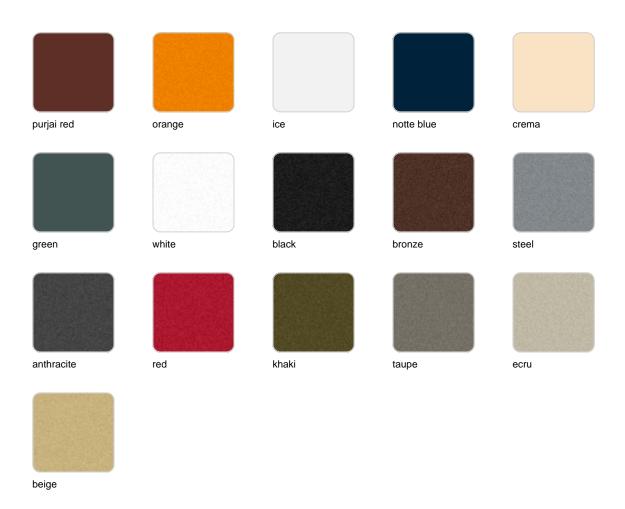

# Gatsby base 30x30x105cm s30

#### by Ramón Esteve

The Gatsby collection, designed by <u>Ramón Esteve</u> for <u>Vondom</u>, recalls the Art Déco lighting. Those crazy twenties. "Something new, extraordinary, beautiful, simple but sophisticatedly designed" said Francis Scott Fitzgerald about his aims for the novel he was about to write. The Great Gatsby was born in an age of prosperity, parties and excess. They called it "the American Dream".



## Info

## Description

Weight: 8.4 Kg



## **Accessories**

- TABLE 10mm
- TABLE 12mm
- TABLE DEKTON

#### **Finishes**

#### finishes

#### BASIC Ref. 54462



Matt Polyethylene