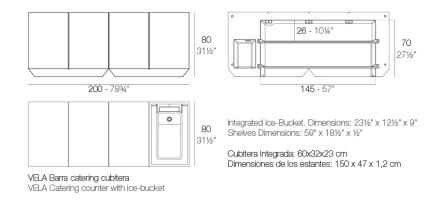

### Description

Made of polyethylene resin by rotational moulding.100% Recyclable. Item suitable for indoor and outdoor use. Available in different finishes.

Weight: 65.6 Kg