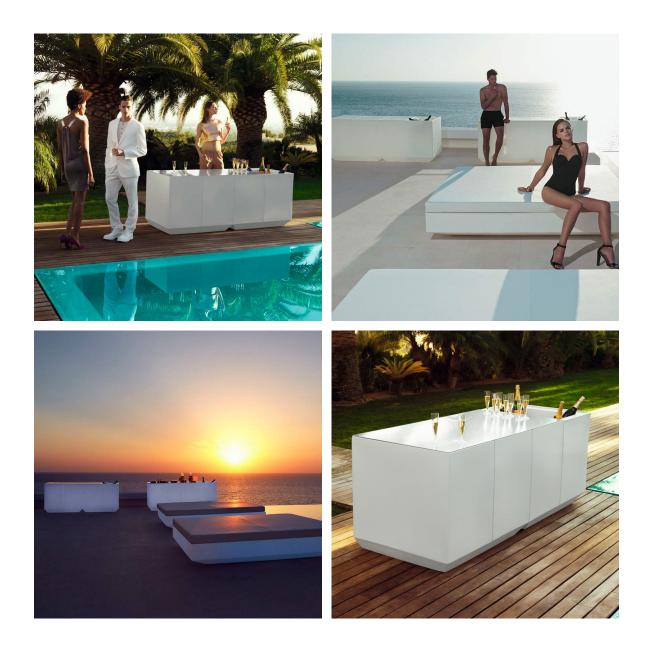

charger and remote control for switching colors and charger. Available only in matte ice white finish. RGBW LED DMX BATTERY



#### Ref. 54109DY



Unit with internal lighting with RGBW LED technology and remote control unit for switching colors. Also controlLED by DMX-1024 (wireless), enabling communication between one or more products simultaneously via the DMX transmitter (not included). There are two options to choose from: Professional XLR DMX and Home WIFI DMX. (Remote control included).

### cubre

| HPL<br>Ref. 54109P |                  |                   |  |  |
|--------------------|------------------|-------------------|--|--|
| white(black edge)  | ecru(black edge) | black(black edge) |  |  |
| HPL black edge     |                  |                   |  |  |



## Ambients