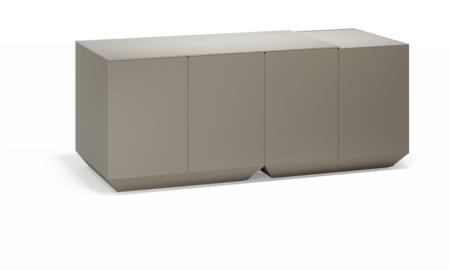

## Vela catering bar ice bucket by Ramón Esteve

The Vela collection, designed by Ramón Esteve for Vondom, offers a wide range of outdoor furniture and planters that combine the comfort and warmth of indoor furniture. With a design that balances proportions and geometric lines, Vela transforms any space into a cosy and elegant retreat.

### Description

Made of polyethylene resin by rotational moulding.100% Recyclable. Item suitable for indoor and outdoor use. Available in different finishes.

Weight: 65.6 Kg