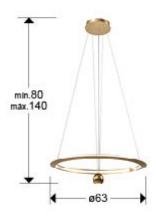

## **SIZES**

Sizes: Ø 63.0 \$\,\$0.0 cm Height when installed: 80.0/ max. 140.0 cm

Weight: 3.3 Kg