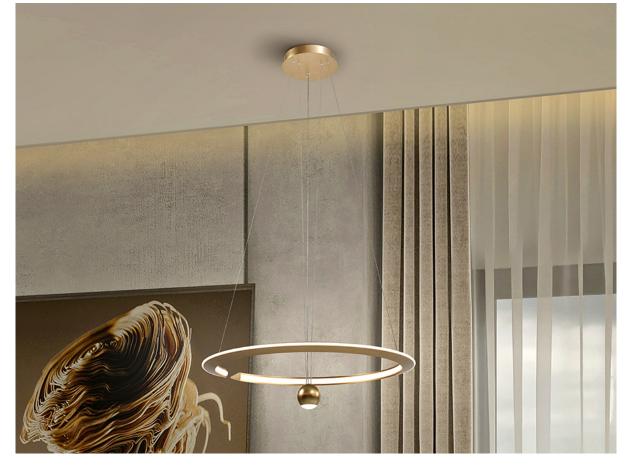

# **Orane**

365796

**Pendants** 

Lamp made of steel and brushed aluminium, finished in anodic golden. Opal silicone diffuser. Allows you to manually adjust the height by pulling the central ball. DIMMABLE, 46W LED, 3400lm, 3000K . TRIAC driver and DIMMING SET included.