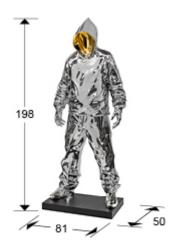

## **GENERAL INFORMATION**

EAN Code: 8435435339395 Type: Decorative figures Collection: Rapero

SIZES

Sizes: ↔ 81.0 1 198.0 50.0 cm Weight: 33.0 Kg