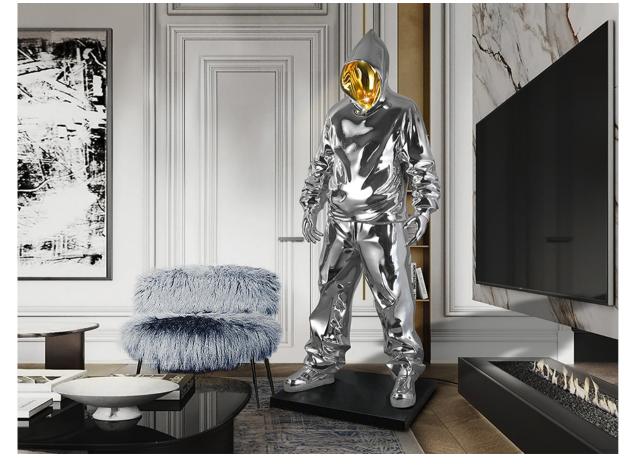

Rapero
Decorative figures

734938

Recommended product

Figure made of fiberglass and polyester resin, chrome finish and bright gold plating

## ADDITIONAL INFORMATION

Material:Fiberglass, resin Finish: Chrome, bright gold