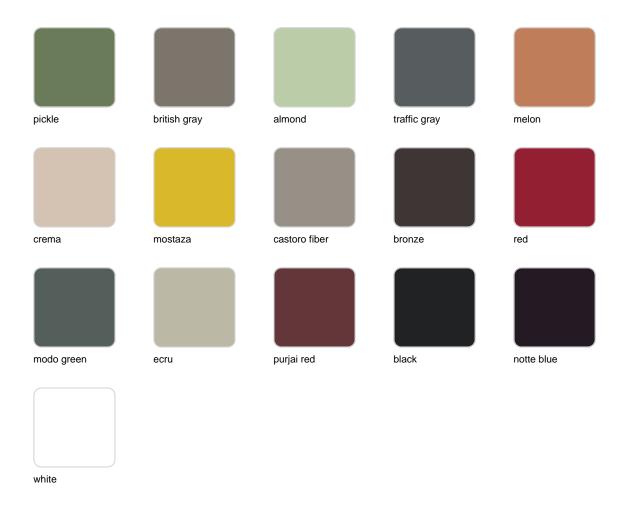

# Delta table base h:73cm

by Jorge Pensi

The Delta furniture design collection, designed by <u>Jorge Pensi</u> for <u>Vondom</u>. Is made to fit in with exterior or interior contemporary spaces.



## Info

## Description

Extruded aluminum tube with cast aluminum base coated with epoxy baked painting. Item suitable for indoor and outdoor use. Table top not included.

Weight: 0.86 Kg



## **Finishes**

#### finishes

#### Fixed Ref. 66007



Powder coated aluminum base with non collapsable attachment made of polyamide and fiber glass

COLLAPSIBLE TOP Ref. 66007T



Powder coated aluminum base with  $90^{\circ}$  collapsable attachment made of polyamide and fiber glass

#### Fixed glass Ref. 66007V





Powder coated aluminum base with non collapsable aluminum attachment powder coated, made exclusively for our glass tops.

# **Ambients**