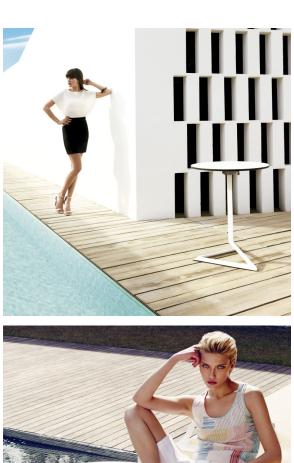

furniture design collection, designed by <u>Jorge Pensi</u> for <u>Vondom</u>. Is made to fit in with exterior or interior contemporary spaces.



## Info

## Description

Extruded aluminum tube with cast aluminum base coated with epoxy baked painting. Item suitable for indoor and outdoor use. Table top not included.

Weight: 0.86 Kg



## **Finishes**

#### finishes

#### Fixed Ref. 66007



Powder coated aluminum base with non collapsable attachment made of polyamide and fiber glass

COLLAPSIBLE TOP Ref. 66007T



Powder coated aluminum base with  $90^{\circ}$  collapsable attachment made of polyamide and fiber glass

#### Fixed glass Ref. 66007V





Powder coated aluminum base with non collapsable aluminum attachment powder coated, made exclusively for our glass tops.

# **Ambients**