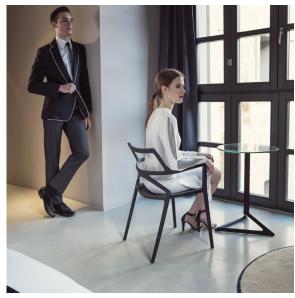

rniture design collection, designed by <u>Jorge Pensi</u> for <u>Vondom</u>. Is made to fit in with exterior or interior contemporary spaces.



## Info

## Description

Extruded aluminum tube with cast aluminum base coated with epoxy baked painting. Item suitable for indoor and outdoor use. Table top not included.

Weight: 0.86 Kg



## **Finishes**

#### finishes

#### Fixed Ref. 66007



Powder coated aluminum base with non collapsable attachment made of polyamide and fiber glass

COLLAPSIBLE TOP Ref. 66007T



Powder coated aluminum base with  $90^{\circ}$  collapsable attachment made of polyamide and fiber glass

#### Fixed glass Ref. 66007V





Powder coated aluminum base with non collapsable aluminum attachment powder coated, made exclusively for our glass tops.

# **Ambients**