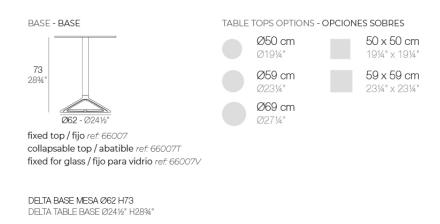

## Description

Extruded aluminum tube with cast aluminum base coated with epoxy baked painting. Item suitable for indoor and outdoor use. Table top not included.

Weight: 0.86 Kg

#### Fixed Ref. 66007

Powder coated aluminum base with non collapsable attachment made of polyamide and fiber glass

COLLAPSIBLE TOP Ref. 66007T

Powder coated aluminum base with  $90^{\circ}$  collapsable attachment made of polyamide and fiber glass

#### Fixed glass Ref. 66007V

Powder coated aluminum base with non collapsable aluminum attachment powder coated, made exclusively for our glass tops.