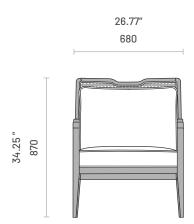

# Packaging Information

Item Number of Packages

Eva

Packacing Dimensions

Width: 800mm (31.50")
Depth: 900mm (35.43")
Height: 950mm (37.40")
Volume: 0.684m3 (24.16ft3)

Packacing Weight