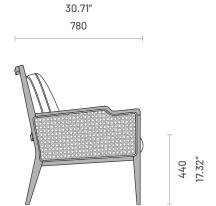

# Packaging Information

Item Number of Packages

Eva

Packacing Dimensions

Width: 800mm (31.50")
Depth: 900mm (35.43")
Height: 950mm (37.40")
Volume: 0.684m3 (24.16ft3)

Packacing Weight