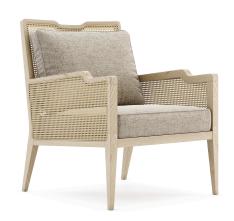

#### ARMCHAIR

Eva is an homage to the Portuguese traditional production techniques. The wooden structure features a rattan back and side, perfect to add a boho-chic touch to your design project. To amplify the beauty and comfort of this piece, two upholstered cushions are placed on the seat and back of the armchair. Eva armchair can be combined with different pieces from the same collection, like chairs and bar/counter chairs.