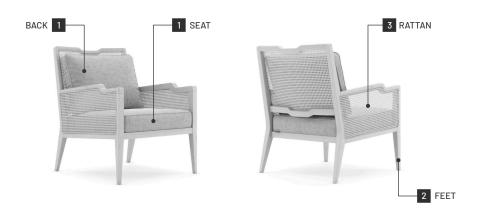

#### ARMCHAIR

Eva is an homage to the Portuguese traditional production techniques. The wooden structure features a rattan back and side, perfect to add a boho-chic touch to your design project. To amplify the beauty and comfort of this piece, two upholstered cushions are placed on the seat and back of the armchair. Eva armchair can be combined with different pieces from the same collection, like chairs and bar/counter chairs.

### Frame

Structure: Ash Wood, MDF and Rattan

### Padding

Seat Cushion: 23kg/m3, 42kg/m3 polyurethane foam Back Cushion: Mixed polyester staple fiber

domkapa technical sheet v2024-01

\*ITEM 3 - RATTAN is not a customizable item and it only exists in natural color.