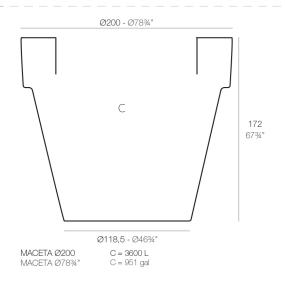

# **PLANTER Ø200×172**

# **By MACETEROS**

View online: https://www.vondom.com/products/40120



## **Features**

# **Description**

Pot made of polyethylene resin by rotational moulding. 100% Recyclable. Item suitable for indoor and outdoor use. Available in different finishes.

## Weight

120 Kg



## **FINISHES**

## **SIMPLE**

Ref. 40120

Matt finishes pot one wall



WHITE

BLACK

BRONZE

STEEL ANTHRACITE

RED PISTA

PISTACHIO
ORANGE

KHAKI

NAVY

TAUPE PLUM

ECRU

BEIGE

## **BASIC**

Ref. 40120A

Matt Polyethylene

ICE

WHITE

BLACK

BRONZE

STEEL

ANTHRACITE

RED

PISTACHIO

ORANGE

KHAKI

NAVY

TAUPE

PLUM

ECRU

BEIGE

#### **LACQUERED**

Ref. 40120F

Lacquered Polyethylene

WHITE

BLACK

BRONZE

STEEL

ANTHRACITE

RED

PISTACHIO

ORANGE

KHAKI

NAVY

TAUPE

PLUM

ECRU

BEIGE

CHAMPANY

# **LIGHTING**

\_\_\_\_\_

## **LIGHT**

Ref. 40120W

White internally lit unit with LED technology. Available only in matte ice white finish.

ICE

## **RGBW LED**

Pof /01201

Unit with internal lighting with RGBW LED technology and remote control unit for switching colors. Available onl