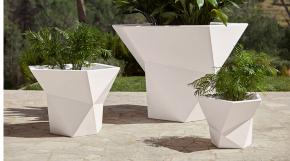

Ref. 54402L



Unit with internal lighting with RGBW LED technology and remote control unit for switching colors. Available only in matte ice white finish. Remote control included. RGBW LED BATTERY





Unit with internal lighting with battery-powered RGBW LED technology. Includes charger and remote control for switching colors and charger. Available only in matte ice white finish.

#### RGBW LED DMX BATTERY Ref. 54402DY



Unit with internal lighting with RGBW LED technology and remote control unit for switching colors. Also controlLED by DMX-1024 (wireless), enabling communication between one or more products simultaneously via the DMX transmitter (not included). There are two options to choose from: Professional XLR DMX and Home WIFI DMX. (Remote control included).

## **Ambients**