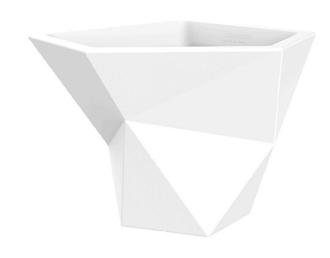

# Faz pot 160x150x120

### by Ramón Esteve

Faz is a modular collection of outdoor furniture and planters designed by <u>Ramón Esteve</u> for <u>Vondom</u>. He is the architect of harmony, serenity, timelessness and universality, and he has created mineral and emphatic shapes that make Faz a design that contextualizes with homes and installations. An ambience, encircling as a result of the blissful combination of the material and lighting, so that the sole sensation would be its fusion.