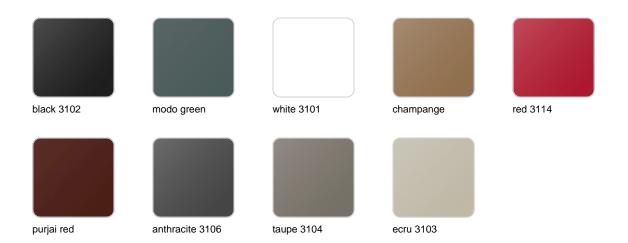

### **Finishes**

### finishes

#### BASIC Ref. 54402A

Matt Polyethylene

LACQUERED Ref. 54402RF

#### Lacquered Polyethylene