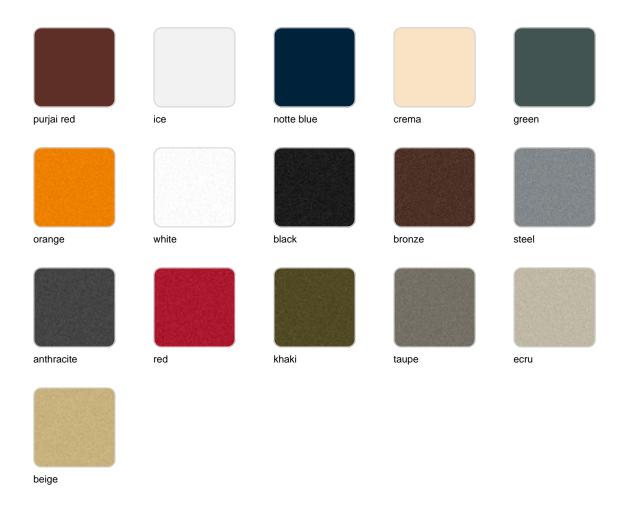

### **Finishes**

### finishes

#### BASIC Ref. 54402A

Matt Polyethylene

LACQUERED Ref. 54402RF

#### Lacquered Polyethylene