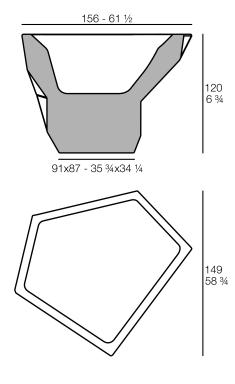

# Faz pot 160x150x120

## Description

Weight: 47 Kg

FAZ Jarron Alto C = 400LFAZ High Planter  $C = 105 \frac{3}{4}$  gal