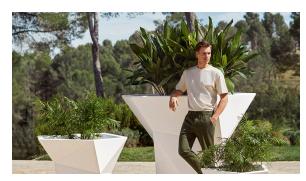

ED Ref. 54402L



Unit with internal lighting with RGBW LED technology and remote control unit for switching colors. Available only in matte ice white finish. Remote control included. RGBW LED BATTERY





Unit with internal lighting with battery-powered RGBW LED technology. Includes charger and remote control for switching colors and charger. Available only in matte ice white finish.

#### RGBW LED DMX BATTERY Ref. 54402DY



Unit with internal lighting with RGBW LED technology and remote control unit for switching colors. Also controlLED by DMX-1024 (wireless), enabling communication between one or more products simultaneously via the DMX transmitter (not included). There are two options to choose from: Professional XLR DMX and Home WIFI DMX. (Remote control included).

## **Ambients**