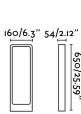

## **Specifications**

| Bulb:                 | COB LED 8W 3000K 480Lm CRI>80            |
|-----------------------|------------------------------------------|
| Bulb included:        | Yes                                      |
| Transformer:          | Driver                                   |
| Transformer included: | Yes                                      |
| Voltage:              | 100-240V                                 |
| IP:                   | 54                                       |
| Class:                | I                                        |
| Material:             | Aluminium and transparent glass diffuser |
| Designer:             |                                          |
| Length:               | 160 mm                                   |
| Net Width:            | 54 mm                                    |
| Height:               | 650 mm                                   |
|                       |                                          |
| Net Weight:           | 2.30 kg                                  |