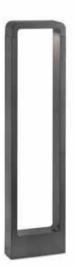

## DAS LED Dark grey beacon lamp h 65cm

Ref. 75520

DAS is a trendy set for outdoor lighting, which incorporates LED technology and comprises one wall lamp and two beacons. This beacon lamp is 65cm tall and is built in cast aluminium with a transparent glass diffuser. The light source is COB LED 8W 3000K 480Lm included. This beacon lamp is perfect for the decorative lighting of gardens.