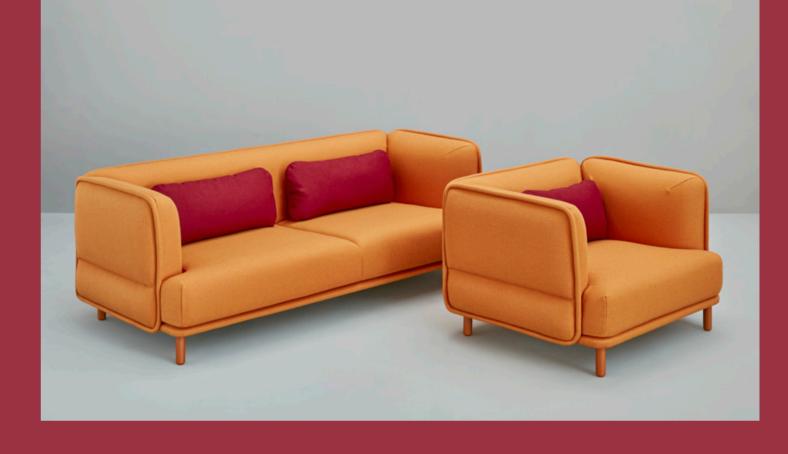

**Dimensions** All measurements are approximate and in cm.

2 seater sofa Width /168 Depth /95 Height /73 Seat /43
3 seater sofa Width /202 Depth /95 Height /73 Seat /43
Sofa maxi (3 & a half seater) Width /226 Depth /95 Height /73 Seat /43

High aesthetic freshness and innovative character.