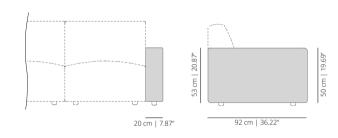

#### SISBRFEX

narrow arm

#### SISBRGEX wide arm

20 cm | 7.87"

#### Upholstery

Check upholstery fabrics for Outdoor.

**Narrow arm.** Wooden structure with special protective marine treatment, resistant to water and humidity, covered with non-deformable expanded polyurethane foam in different densities, waterproofed and smooth upholstered with outdoor fabric from our collection.