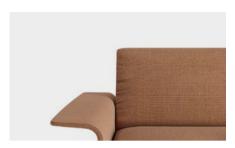

#### Upholstery

Check upholstery fabrics for Outdoor.

**Narrow arm.** Wooden structure with special protective marine treatment, resistant to water and humidity, covered with non-deformable expanded polyurethane foam in different densities, waterproofed and smooth upholstered with outdoor fabric from our collection.

**Curved wooden armrest.** Curved oak plywood arm with special protective marine treatment, resistant to water and humidity, upholstered with outdoor fabric from our collection.