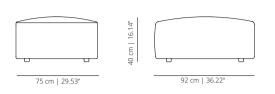

#### POUF SMOOTH / SOFT UPHOLSTERY

#### SISPOCEX

squared pouf

Upholstered modules that allow angular or straight compositions.

#### POUF OPTIONS

Interior streuture in solid wood and plywood board with special protective marine treatment, resistant to water and humidity. The structure is cinched and covered with expanded polyurethane foam in different densities, polyester fiber, waterproofed and upholstered with outdoor fabric. Height adjustable legs.

Squared pouf