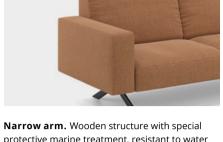

#### SISBRFEX

narrow arm

#### Upholstery

Check upholstery fabrics for Outdoor.

**Narrow arm.** Wooden structure with special protective marine treatment, resistant to water and humidity, covered with non-deformable expanded polyurethane foam in different densities, waterproofed and smooth upholstered with outdoor fabric from our collection.