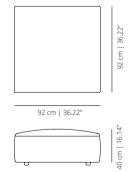

#### POUF OPTIONS

Interior streuture in solid wood and plywood board with special protective marine treatment, resistant to water and humidity. The structure is cinched and covered with expanded polyurethane foam in different densities, polyester fiber, waterproofed and upholstered with outdoor fabric. Height adjustable legs.

Squared pouf