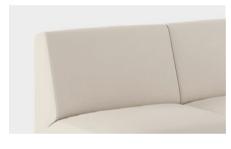

#### BACKREST OPTIONS

SISSREX backlest modules

medium backrest module

89 cm | 35.04"

#### BACKREST

Metal base structure made of calibrated steel with special protective treatment for outdoor use, powder coated with thermoreinforced polyester in black or white and microtexturized finish. The interior structure in solid wood and plywood board with special protective marine treatment, resistant to water and humidity.

The structure is cinched and covered with expanded polyurethane foam in different densities, polyester fiber, waterproofed and upholstered with outdoor fabric. Height adjustable legs.

Medium backrest

For the production of this pieces Viccarbe is using wood from certified sustainable forestry sources.