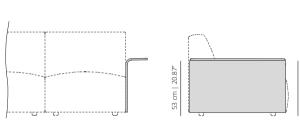

#### ARM OPTIONS

**Curved wooden armrest.** Curved oak plywood arm with special protective marine treatment, resistant to water and humidity, upholstered with outdoor fabric from our collection.