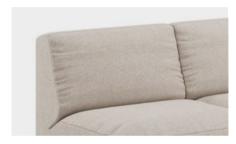

#### BACKREST OPTIONS

SISSREX backlest modules

medium backrest module

89 cm | 35.04"

#### BACKREST

Metal base structure made of calibrated steel with special protective treatment for outdoor use, powder coated with thermoreinforced polyester in black or white and microtexturized finish. The interior structure in solid wood and plywood board with special protective marine treatment, resistant to water and humidity.

The structure is cinched and covered with expanded polyurethane foam in different densities, polyester fiber, waterproofed and upholstered with outdoor fabric. Height adjustable legs.

Medium backrest

For the production of this pieces Viccarbe is using wood from certified sustainable forestry sources.