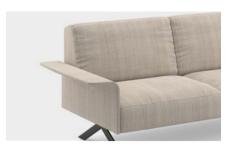

#### SISBRGEX wide arm

20 cm | 7.87"

**Curved wooden armrest.** Curved oak plywood arm with special protective marine treatment, resistant to water and humidity, upholstered with outdoor fabric from our collection.