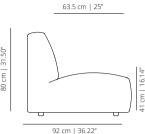

#### BACKREST OPTIONS

SISSREX backlest modules

medium backrest module

89 cm | 35.04"

#### BACKREST

Metal base structure made of calibrated steel with special protective treatment for outdoor use, powder coated with thermoreinforced polyester in black or white and microtexturized finish. The interior structure in solid wood and plywood board with special protective marine treatment, resistant to water and humidity.

The structure is cinched and covered with expanded polyurethane foam in different densities, polyester fiber, waterproofed and upholstered with outdoor fabric. Height adjustable legs.

Medium backrest

For the production of this pieces Viccarbe is using wood from certified sustainable forestry sources.