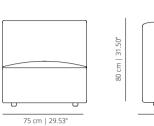

#### SISPOCEX

squared pouf

Upholstered modules that allow angular or straight compositions.

#### POUF OPTIONS

Interior streuture in solid wood and plywood board with special protective marine treatment, resistant to water and humidity. The structure is cinched and covered with expanded polyurethane foam in different densities, polyester fiber, waterproofed and upholstered with outdoor fabric. Height adjustable legs.

Squared pouf