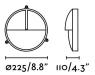

## **Specifications**

| Bulb:                            | 1XE27 60W                                    |
|----------------------------------|----------------------------------------------|
| Bulb included:                   | No                                           |
| Transformer:                     |                                              |
| Transformer included:            | No                                           |
| Voltage:                         | 100-240V                                     |
| IP:                              | 44                                           |
| Class:                           | I                                            |
| Material:                        | Brass and glass                              |
| Designer:                        |                                              |
| Recommended bulb:                | 17463                                        |
| Description of recommended Bulb: | BULB STANDARD MATT LED E27 7W<br>2700K 800Lm |
| Length:                          | 225 mm                                       |
| Net Width:                       | 110 mm                                       |
| Height:                          | 100 mm                                       |
| Diameter:                        | 225 Ø                                        |
| Net Weight:                      | 2.00 kg                                      |
| Volume:                          | 0.00450 m3                                   |