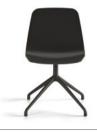

On this page, a group of Maarten chairs with pyramidal swivel base in black and white finish and wooden arms

:**.** е

t

t e

The black shells that we produce are made with 100% recycled polypropylene

On these pages, some pieces of Maarten Plastic collection

# **PYRAMID SWIVEL BASE**

### MAAPLPI plastic