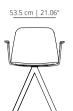

# **PYRAMID SWIVEL BASE**

### MAAPLPI plastic

# MAAPLPIC plastic with cushion

\*Pyramid Swivel base – Injected swivel aluminium base powder coated in thermoreinforced polyester in black or white microtexturized. Plastic glides in black or translucent

\*Pyramid swivel base with casters - Injected swivel aluminiumbase powder coated in thermoreinforced polyester in black or white microtexturized with black casters.