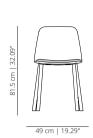

### FOUR WOODEN LEGS BASE

# MAAPL4PM plastic

81.5 cm | 32.09°

# MAAPL4PMC plastic with cushion