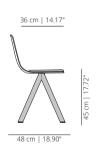

# Maarten Plastic chair

Maarten Plastic chair 4 legs base

Maarten Plastic chair sled base

Maarten Plastic chair sled base with cushion

Maarten Plastic chair pyramid swivel base

Maarten Plastic chair pyramid swivel base & wooden arms

Maarten Plastic chair flat swivel base

Maarten Plastic chair swivel base & arms

Maarten Plastic chair swivel wooden base

Maarten Plastic chair swivel wooden base &

Maarten Plastic chair 4 wooden legs

Maarten Plastic chair five casters base

Maarten Plastic chair pyramid swivel base with casters

Maarten Plastic chair pyramid swivel base with casters & wooden arms

Maarten Plastic chair 4 legs base with arm tablet

### **TECHNICAL INFO**

Base options:

Four legs base – Calibrated steel structure powder coated in thermoreinforced polyester in white, black, taupe, altea blue or fluorescent orange. Plastic glides in white or black. Stackable up to 4 units

**Swivel base** – Calibrated steel swivel structure powder coated in thermoreinforced polyester in white, black, taupe, altea blue or fluorescent orange. Clear polypropylene injection glides.

**Swivel wooden base** – Calibrated steel swivel structure finished with oak veneer stained with the finishes of our collection. Clear polypropylene injection glides.