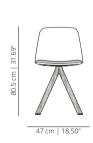

cushion



Maarten Plastic chair pyramid swivel base



Maarten Plastic chair pyramid swivel base & wooden arms



Maarten Plastic chair flat swivel base



Maarten Plastic chair swivel base & arms



Maarten Plastic chair swivel wooden base



Maarten Plastic chair swivel wooden base &



Maarten Plastic chair 4 wooden legs



Maarten Plastic chair five casters base



Maarten Plastic chair pyramid swivel base with casters



Maarten Plastic chair pyramid swivel base with casters & wooden arms



Maarten Plastic chair 4 legs base with arm tablet

# viccarbe

### **FOUR LEGS BASE**

### MAAPL4P plastic





# MAAPL4PC plastic with cushion





# SWIVEL BASE

### MAAPL plastic





# MAAPLC plastic with cushion





# WOODEN SWIVEL BASE

# MAAPLM plastic



# MAAPLMC plastic with cushion





# SLED BASE

# MAAPLPT plastic



# MAAPLPTC plastic with cushion

2



# FLAT SWIVEL BASE

### MAAPLPLA plastic



# MAAPLPLAC plastic with cushion



# **PYRAMID SWIVEL BASE**

### MAAPLPI plastic



# MAAPLPIC plastic with cushion



# **PYRAMID SWIVEL WITH CASTERS BASE**

# MAAPLPIRU

plastic



# MAAPLPIRUC plastic with cushion



# Stackable up to 10 units.

# FLAT SWIVEL BASE

### MAAPLBR plastic



# MAAPLBRC plastic with cushion

3





Stackable up to 10 units.

### FOUR WOODEN LEGS BASE

# MAAPL4PM plastic

81.5 cm | 32.09°



# MAAPL4PMC plastic with cushion





# SWIVEL BASE

# MAAPL4PTP / MAAPL4PTL plastic



# MAAPL4PTPC / MAAPL4PTLC

plastic with cushion



# UPHOLSTERED SWIVEL BASE

# MAAPLPGTP / MAAPLPGTL plastic





# MAAPLPGTPC / MAAPLPGTLC plastic with cushion