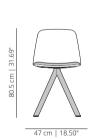

# Maarten Plastic stool

Maarten Plastic swivel bar stool with wooden arms

Maarten Plastic swivel bar stool with cushion

Maarten Plastic bar stool sled base, low backrest

Maarten Plastic bar stool 4 wooden legs, low backrest

Maarten Plastic bar stool swivel base, low backrest

Maarten Plastic swivel counter stool

Maarten Plastic swivel counter stool with cushion

Maarten Plastic counter stool sled base, low backrest

Maarten Plastic counter stool 4 wooden legs, low backrest

### FOUR WOODEN LEGS BASE

# MAAPL4PM plastic

81.5 cm | 32.09°