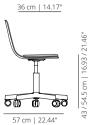

r pyramid swivel base with casters & wooden arms



Maarten Plastic chair 4 legs base with arm tablet

# viccarbe

### **FOUR LEGS BASE**

### MAAPL4P plastic





# MAAPL4PC plastic with cushion





# SWIVEL BASE

### MAAPL plastic





# MAAPLC plastic with cushion





# WOODEN SWIVEL BASE

# MAAPLM plastic



# MAAPLMC plastic with cushion





# SLED BASE

# MAAPLPT plastic



# MAAPLPTC plastic with cushion

2



# FLAT SWIVEL BASE

### MAAPLPLA plastic



# MAAPLPLAC plastic with cushion



# **PYRAMID SWIVEL BASE**

### MAAPLPI plastic



# MAAPLPIC plastic with cushion



# **PYRAMID SWIVEL WITH CASTERS BASE**

# MAAPLPIRU

plastic



# MAAPLPIRUC plastic with cushion



# Stackable up to 10 units.

# FLAT SWIVEL BASE

### MAAPLBR plastic



# MAAPLBRC plastic with cushion

3





Stackable up to 10 units.

### FOUR WOODEN LEGS BASE

# MAAPL4PM plastic

81.5 cm | 32.09°



# MAAPL4PMC plastic with cushion





# SWIVEL BASE

# MAAPL4PTP / MAAPL4PTL plastic



# MAAPL4PTPC / MAAPL4PTLC

plastic with cushion



# UPHOLSTERED SWIVEL BASE

# MAAPLPGTP / MAAPLPGTL plastic





# MAAPLPGTPC / MAAPLPGTLC plastic with cushion





# AUDITORIUM BASE

# MAAPLAU plastic



# MAAPLAUC plastic with cushion



# ACCESSORIES

### MABR metal armrest





# MAABRM wooden arms





# MAABRTP / MAABRTL upholstered armrest





# MAAL4P-PALA writing tablet



NOTE: Writing tablet is available for four metal legs base and sled base.

### **FINISHES**

### SEAT OPTIONS

**Plastic** – Injected polypropylene seat in white, black, taupe, dusty green, yellow ochre or brick.

Plastic with c