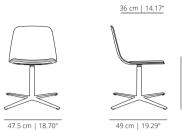

Maarten Plastic chair swivel base & arms



Maarten Plastic chair swivel wooden base



Maarten Plastic chair swivel wooden base &



Maarten Plastic chair 4 wooden legs



Maarten Plastic chair five casters base



Maarten Plastic chair pyramid swivel base with casters



Maarten Plastic chair pyramid swivel base with casters & wooden arms



Maarten Plastic chair 4 legs base with arm tablet

# viccarbe

### **FOUR LEGS BASE**

### MAAPL4P plastic





# MAAPL4PC plastic with cushion





# SWIVEL BASE

### MAAPL plastic





# MAAPLC plastic with cushion





# WOODEN SWIVEL BASE

# MAAPLM plastic



# MAAPLMC plastic with cushion





# SLED BASE

# MAAPLPT plastic



# MAAPLPTC plastic with cushion

2



# FLAT SWIVEL BASE

### MAAPLPLA plastic



# MAAPLPLAC plastic with cushion



# **PYRAMID SWIVEL BASE**

### MAAPLPI plastic



# MAAPLPIC plastic with cushion



# **PYRAMID SWIVEL WITH CASTERS BASE**

# MAAPLPIRU

plastic



# MAAPLPIRUC plastic with cushion



# Stackable up to 10 units.

# FLAT SWIVEL BASE

### MAAPLBR plastic



# MAAPLBRC plastic with cushion

3





Stackable up to 10 units.

### FOUR WOODEN LEGS BASE

# MAAPL4PM plastic

81.5 cm | 32.09°



# MAAPL4PMC plastic with cushion





# SWIVEL BASE

# MAAPL4PTP / MAAPL4PTL plastic



# MAAPL4PTPC / MAAPL4PTLC

plastic with cushion



# UPHOLSTERED SWIVEL BASE

# MAAPLPGTP / MAAPLPGTL plastic





# MAAPLPGTPC / MAAPLPGTLC plastic with cushion





# AUDITORIUM BASE

# MAAPLAU plastic



# MAAPLAUC plastic with cushion



# ACCESSORIES

### MABR metal armrest





# MAABRM wooden arms





# MAABR