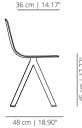

Maarten Plastic chair flat swivel base

Maarten Plastic chair swivel base & arms

Maarten Plastic chair swivel wooden base

Maarten Plastic chair swivel wooden base &

Maarten Plastic chair 4 wooden legs

Maarten Plastic chair five casters base

# FLAT SWIVEL BASE

### MAAPLPLA plastic

# MAAPLPLAC plastic with cushion

**Sled base** – Calibrated steel structure powder coated in thermoreinforced polyester in white, or black. Plastic glides in white or black. Stackable up to 4 units.

\*Flat Swivel base – Injected swivel aluminium base powder coated in thermoreinforced polyester in black or white microtexturized. Plastic glides in black or translucent.