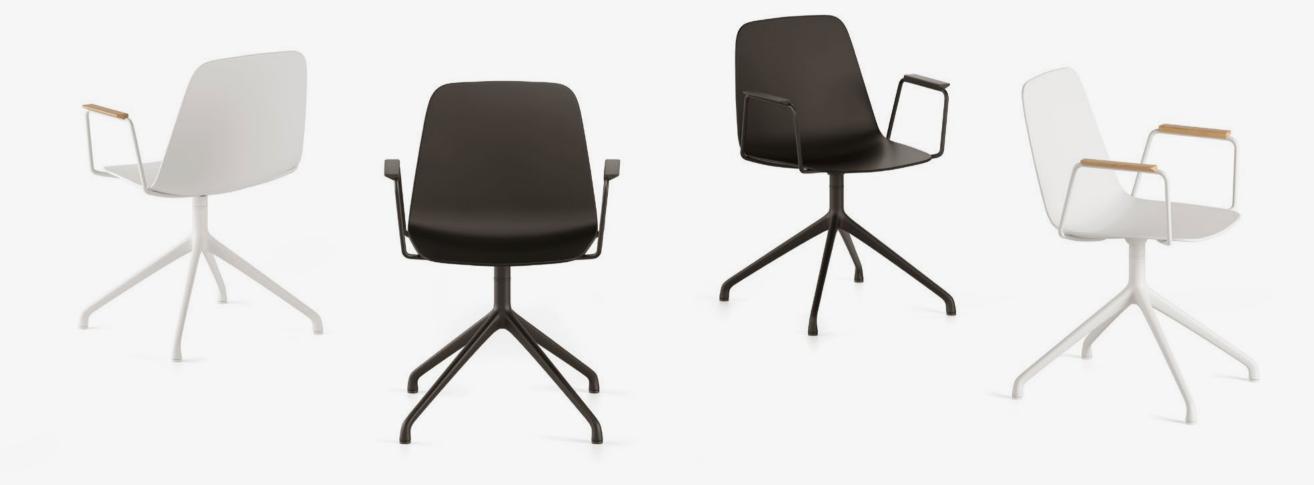

its range of available finishes. Plastic is a clever ingredient when designing democratic and long-lasting furniture. But, it needs to be recyclable and -if possible- recycled. It's all about durability. Now you can also add an upholstered cushion to your seat and oak finish armrests as an unexpected counterpoint to the plastic, or add four wooden legs for both the chair and stool.

On this page, a group of Maarten chairs with pyramidal swivel base in black and white finish and wooden arms

:**.** е

t

t e

The black shells that we produce are made with 100% recycled polypropylene

On these pages, some pieces of Maarten Plastic collection