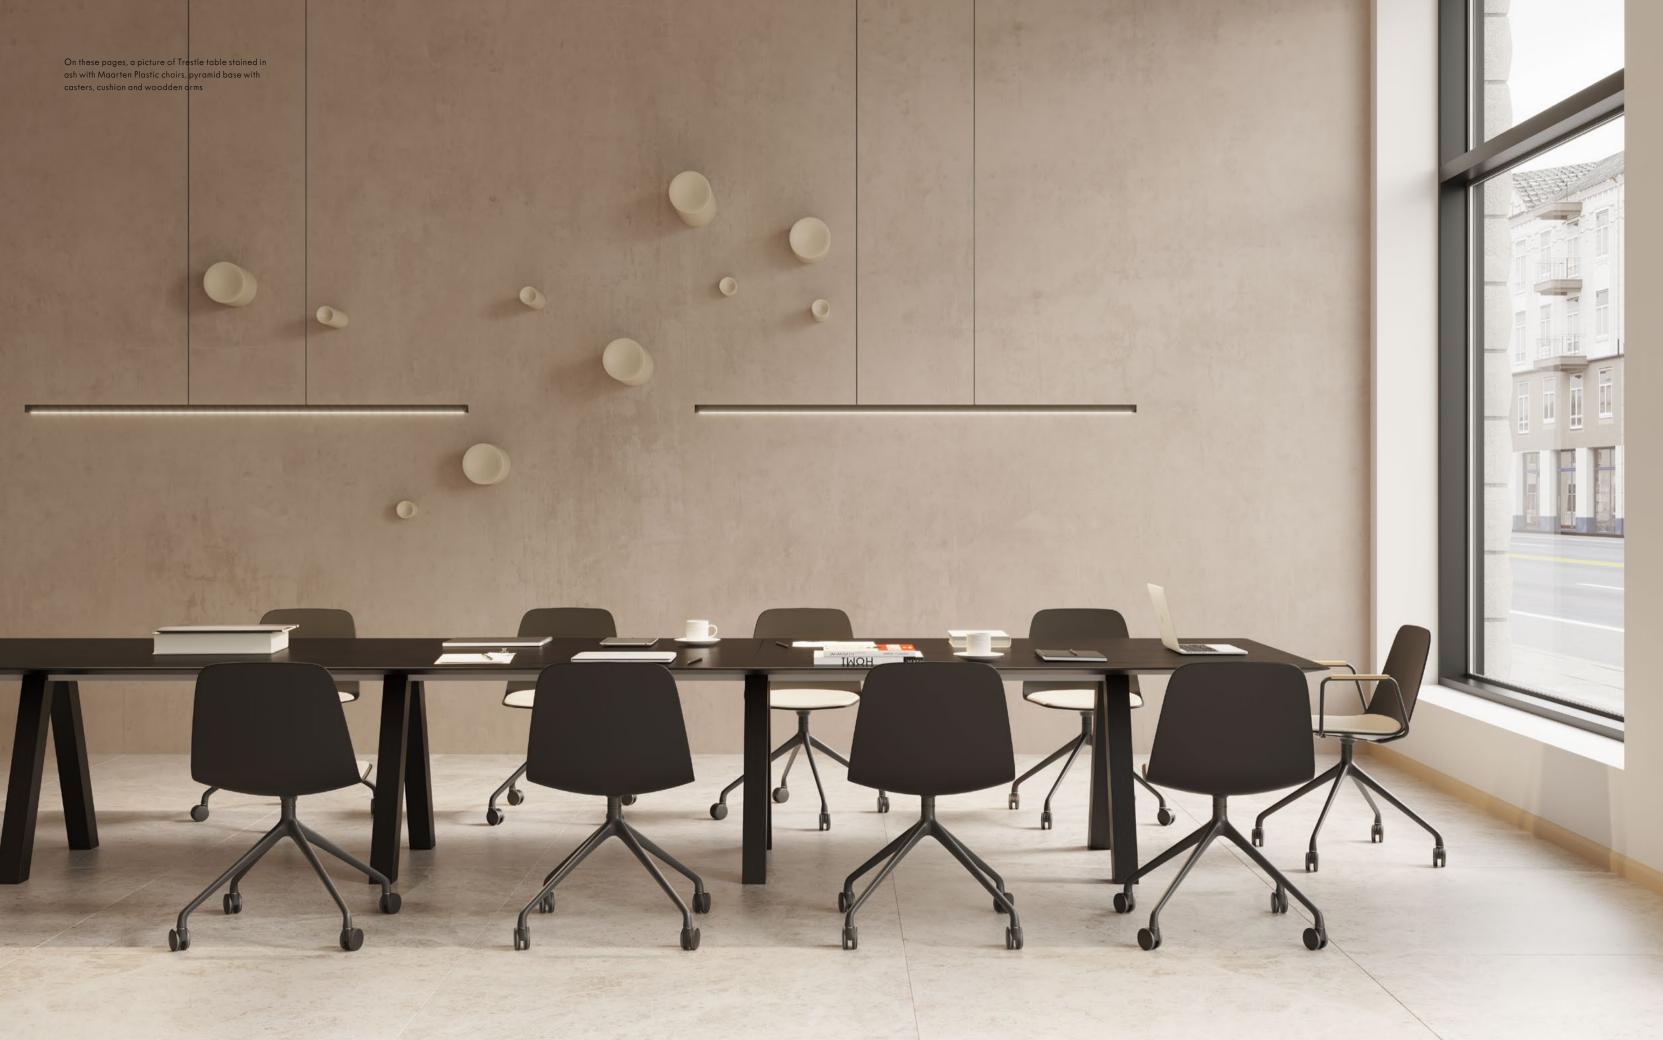

On this page, a group of Maarten chairs with pyramidal swivel base in black and white finish and wooden arms

:**.** е

t

t e

The black shells that we produce are made with 100% recycled polypropylene

On these pages, some pieces of Maarten Plastic collection