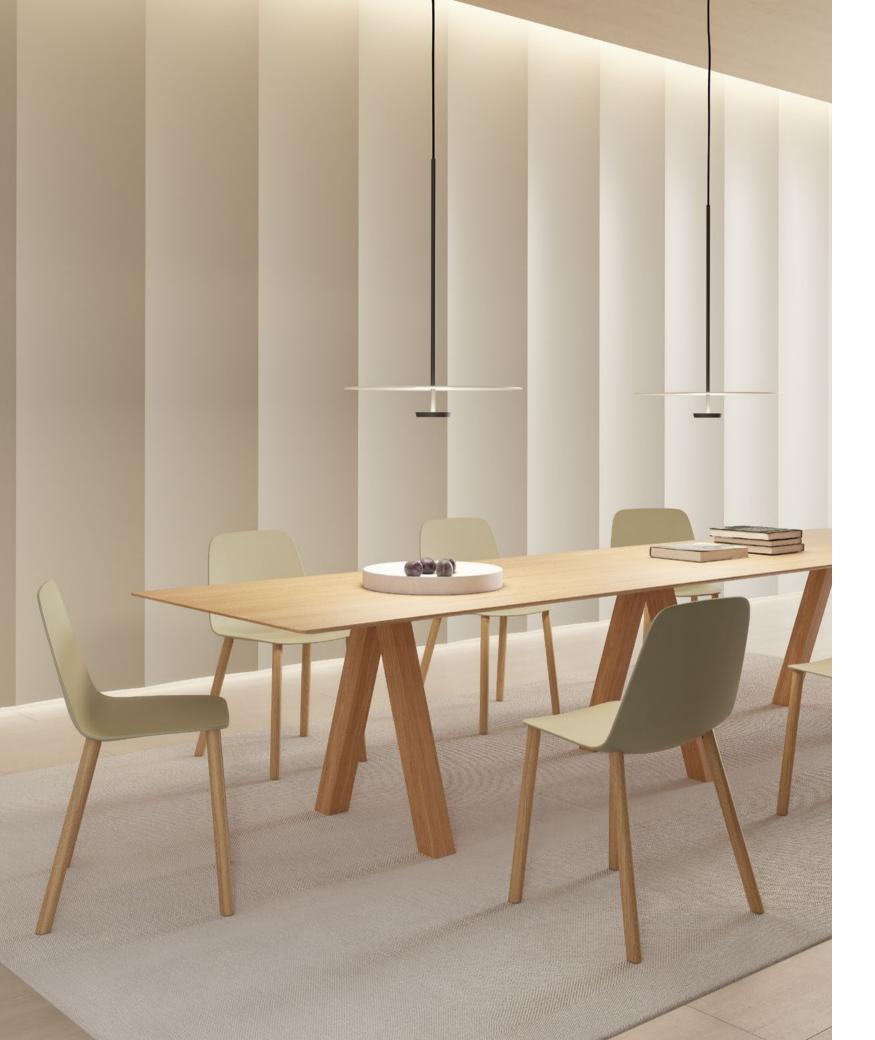

On this page, a group of Maarten chairs with sled base and different colors

On the left page, featuring Maarten Plastic 4 wooden legs and dusty green seat and Trestle table

On this page, a group of Maarten chairs with different bases and colors