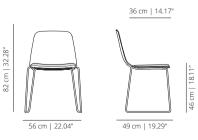

hair pyramid swivel base & wooden arms



Maarten Plastic chair flat swivel base



Maarten Plastic chair swivel base & arms



Maarten Plastic chair swivel wooden base



Maarten Plastic chair swivel wooden base &



Maarten Plastic chair 4 wooden legs



Maarten Plastic chair five casters base



Maarten Plastic chair pyramid swivel base with casters



Maarten Plastic chair pyramid swivel base with casters & wooden arms



Maarten Plastic chair 4 legs base with arm tablet

# viccarbe

### **FOUR LEGS BASE**

### MAAPL4P plastic





# MAAPL4PC plastic with cushion





# SWIVEL BASE

### MAAPL plastic





# MAAPLC plastic with cushion





# WOODEN SWIVEL BASE

# MAAPLM plastic



# MAAPLMC plastic with cushion





# SLED BASE

# MAAPLPT plastic



# MAAPLPTC plastic with cushion

2



# FLAT SWIVEL BASE

### MAAPLPLA plastic



# MAAPLPLAC plastic with cushion



# **PYRAMID SWIVEL BASE**

### MAAPLPI plastic



# MAAPLPIC plastic with cushion



# **PYRAMID SWIVEL WITH CASTERS BASE**

# MAAPLPIRU

plastic



# MAAPLPIRUC plastic with cushion



# Stackable up to 10 units.

# FLAT SWIVEL BASE

### MAAPLBR plastic



# MAAPLBRC plastic with cushion

3





Stackable up to 10 units.

### FOUR WOODEN LEGS BASE

# MAAPL4PM plastic

81.5 cm | 32.09°



# MAAPL4PMC plastic with cushion





# SWIVEL BASE

# MAAPL4PTP / MAAPL4PTL plastic



# MAAPL4PTPC / MAAPL4PTLC

plastic with cushion



# UPHOLSTERED SWIVEL BASE

# MAAPLPGTP / MAAPLPGTL plastic





# MAAPLPGTPC / MAAPLPGTLC plastic with cushion





# AUDITORIUM BASE

# MAAPLAU plastic



# MAAPLAUC plastic with cushion