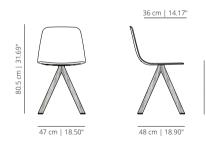

arten Plastic chair sled base with cushion



Maarten Plastic chair pyramid swivel base



Maarten Plastic chair pyramid swivel base & wooden arms



Maarten Plastic chair flat swivel base



Maarten Plastic chair swivel base & arms



Maarten Plastic chair swivel wooden base



Maarten Plastic chair swivel wooden base &



Maarten Plastic chair 4 wooden legs



Maarten Plastic chair five casters base



Maarten Plastic chair pyramid swivel base with casters



Maarten Plastic chair pyramid swivel base with casters & wooden arms



Maarten Plastic chair 4 legs base with arm tablet

# viccarbe

### **FOUR LEGS BASE**

### MAAPL4P plastic





# MAAPL4PC plastic with cushion





# SWIVEL BASE

### MAAPL plastic





# MAAPLC plastic with cushion





# WOODEN SWIVEL BASE

# MAAPLM plastic



# MAAPLMC plastic with cushion





# SLED BASE

# MAAPLPT plastic



# MAAPLPTC plastic with cushion

2



# FLAT SWIVEL BASE

### MAAPLPLA plastic



# MAAPLPLAC plastic with cushion



# **PYRAMID SWIVEL BASE**

### MAAPLPI plastic



# MAAPLPIC plastic with cushion



# **PYRAMID SWIVEL WITH CASTERS BASE**

# MAAPLPIRU

plastic



# MAAPLPIRUC plastic with cushion



# Stackable up to 10 units.

# FLAT SWIVEL BASE

### MAAPLBR plastic



# MAAPLBRC plastic with cushion

3





Stackable up to 10 units.

### FOUR WOODEN LEGS BASE

# MAAPL4PM plastic

81.5 cm | 32.09°



# MAAPL4PMC plastic with cushion





# SWIVEL BASE

# MAAPL4PTP / MAAPL4PTL plastic



# MAAPL4PTPC / MAAPL4PTLC

plastic with cushion



# UPHOLSTERED SWIVEL BASE

# MAAPLPGTP / MAAPLPGTL plastic





# MAAPLPGTPC /