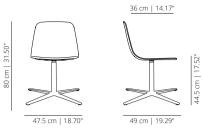

arten Plastic chair flat swivel base



Maarten Plastic chair swivel base & arms



Maarten Plastic chair swivel wooden base



Maarten Plastic chair swivel wooden base &



Maarten Plastic chair 4 wooden legs



Maarten Plastic chair five casters base



Maarten Plastic chair pyramid swivel base with casters



Maarten Plastic chair pyramid swivel base with casters & wooden arms



Maarten Plastic chair 4 legs base with arm tablet

# viccarbe

### **FOUR LEGS BASE**

### MAAPL4P plastic





# MAAPL4PC plastic with cushion





# SWIVEL BASE

### MAAPL plastic





# MAAPLC plastic with cushion





# WOODEN SWIVEL BASE

# MAAPLM plastic



# MAAPLMC plastic with cushion





# SLED BASE

# MAAPLPT plastic



# MAAPLPTC plastic with cushion

2



# FLAT SWIVEL BASE

### MAAPLPLA plastic



# MAAPLPLAC plastic with cushion



# **PYRAMID SWIVEL BASE**

### MAAPLPI plastic



# MAAPLPIC plastic with cushion



# **PYRAMID SWIVEL WITH CASTERS BASE**

# MAAPLPIRU

plastic



# MAAPLPIRUC plastic with cushion



# Stackable up to 10 units.

# FLAT SWIVEL BASE

### MAAPLBR plastic



# MAAPLBRC plastic with cushion

3





Stackable up to 10 units.

### FOUR WOODEN LEGS BASE

# MAAPL4PM plastic

81.5 cm | 32.09°



# MAAPL4PMC plastic with cushion





# SWIVEL BASE

# MAAPL4PTP / MAAPL4PTL plastic



# MAAPL4PTPC / MAAPL4PTLC

plastic with cushion



# UPHOLSTERED SWIVEL BASE

# MAAPLPGTP / MAAPLPGTL plastic





# MAAPLPGTPC / MAAPLPGTLC plastic with cushion





# AUDITORIUM BASE

# MAAPLAU plastic



# MAAPLAUC plastic with cushion



# ACCESSORIES

### MABR metal armrest