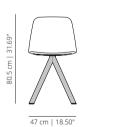

# Maarten Plastic stool

Maarten Plastic swivel bar stool with wooden arms

Maarten Plastic swivel bar stool with cushion

Maarten Plastic bar stool sled base, low backrest

Maarten Plastic bar stool 4 wooden legs, low backrest

Maarten Plastic bar stool swivel base, low backrest

Maarten Plastic swivel counter stool

Maarten Plastic swivel counter stool with cushion

Maarten Plastic counter stool sled base, low backrest

Maarten Plastic counter stool 4 wooden legs, low backrest

# **PYRAMID SWIVEL BASE**

# **PYRAMID SWIVEL WITH CASTERS BASE**