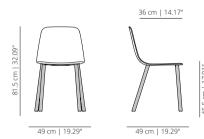

# Maarten Plastic chair

Maarten Plastic chair 4 legs base

Maarten Plastic chair sled base

Maarten Plastic chair sled base with cushion

Maarten Plastic chair pyramid swivel base

Maarten Plastic chair pyramid swivel base & wooden arms

Maarten Plastic chair flat swivel base

Maarten Plastic chair swivel base & arms

Maarten Plastic chair swivel wooden base

Maarten Plastic chair swivel wooden base &

Maarten Plastic chair 4 wooden legs

Maarten Plastic chair five casters base

Maarten Plastic chair pyramid swivel base with casters

Maarten Plastic chair pyramid swivel base with casters & wooden arms

Maarten Plastic chair 4 legs base with arm tablet

### **TECHNICAL INFO**

Base options:

Four legs base – Calibrated steel structure powder coated in thermoreinforced polyester in white, black, taupe, altea blue or fluorescent orange. Plastic glides in white or black. Stackable up to 4 units

**Swivel base** – Calibrated steel swivel structure powder coated in thermoreinforced polyester in white, black, taupe, altea blue or fluorescent orange. Clear polypropylene injection glides.

**Swivel wooden base** – Calibrated steel swivel structure finished with oak veneer stained with the finishes of our collection. Clear polypropylene injection glides.

**Sled base** – Calibrated steel structure powder coated in thermoreinforced polyester in white, or black. Plastic glides in white or black. Stackable up to 4 units.

\*Flat Swivel base – Injected swivel aluminium base powder coated in thermoreinforced polyester in black or white microtexturized. Plastic glides in black or translucent.