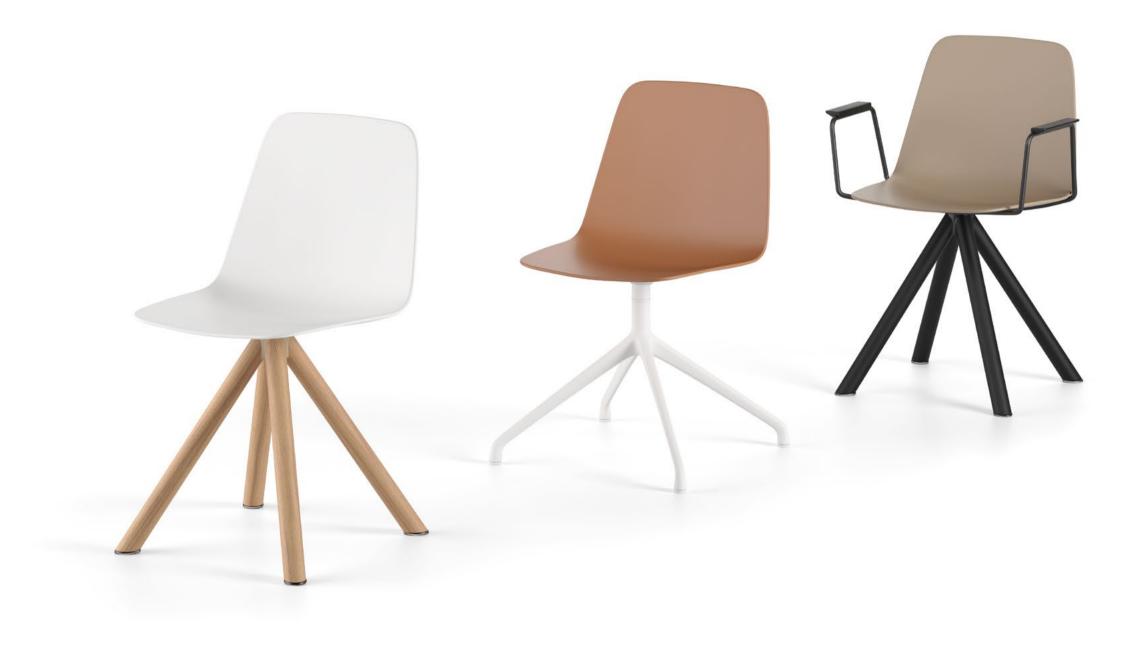

its range of available finishes. Plastic is a clever ingredient when designing democratic and long-lasting furniture. But, it needs to be recyclable and -if possible- recycled. It's all about durability. Now you can also add an upholstered cushion to your seat and oak finish armrests as an unexpected counterpoint to the plastic, or add four wooden legs for both the chair and stool.

On this page, a group of Maarten chairs with sled base and different colors

On the left page, featuring Maarten Plastic 4 wooden legs and dusty green seat and Trestle table

On this page, a group of Maarten chairs with different bases and colors