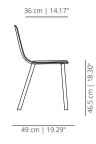

ASE**

### MAAPL4P plastic





# MAAPL4PC plastic with cushion





# SWIVEL BASE

### MAAPL plastic





# MAAPLC plastic with cushion





# WOODEN SWIVEL BASE

# MAAPLM plastic



# MAAPLMC plastic with cushion





# SLED BASE

# MAAPLPT plastic



# MAAPLPTC plastic with cushion

2



# FLAT SWIVEL BASE

### MAAPLPLA plastic



# MAAPLPLAC plastic with cushion



# **PYRAMID SWIVEL BASE**

### MAAPLPI plastic



# MAAPLPIC plastic with cushion



# **PYRAMID SWIVEL WITH CASTERS BASE**

# MAAPLPIRU

plastic



# MAAPLPIRUC plastic with cushion



# Stackable up to 10 units.

# FLAT SWIVEL BASE

### MAAPLBR plastic



# MAAPLBRC plastic with cushion

3





Stackable up to 10 units.

### FOUR WOODEN LEGS BASE

# MAAPL4PM plastic

81.5 cm | 32.09°



# MAAPL4PMC plastic with cushion





# SWIVEL BASE

# MAAPL4PTP / MAAPL4PTL plastic



# MAAPL4PTPC / MAAPL4PTLC

plastic with cushion



# UPHOLSTERED SWIVEL BASE

# MAAPLPGTP / MAAPLPGTL plastic





# MAAPLPGTPC / MAAPLPGTLC plastic with cushion





# AUDITORIUM BASE

# MAAPLAU plastic



# MAAPLAUC plastic with cushion



# ACCESSORIES

### MABR metal armrest





# MAABRM wooden arms





# MAABRTP / MAABRTL upholstered armrest





# MAAL4P-PALA writing tablet



NOTE: Writing tablet is available for four metal legs base and sled base.

### **FINISHES**

### SEAT OPTIONS

**Plastic** – Injected polypropylene seat in white, black, taupe, dusty green, yellow ochre or brick.

Plastic with cushion – Injected polypropylene seat in white, black, dusty green, ochre or brick and seat cushion.





Check upholstery samples.