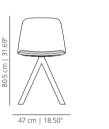

ase



Maarten Plastic chair sled base



Maarten Plastic chair sled base with cushion



Maarten Plastic chair pyramid swivel base



Maarten Plastic chair pyramid swivel base & wooden arms



Maarten Plastic chair flat swivel base



Maarten Plastic chair swivel base & arms



Maarten Plastic chair swivel wooden base



Maarten Plastic chair swivel wooden base &



Maarten Plastic chair 4 wooden legs



Maarten Plastic chair five casters base



Maarten Plastic chair pyramid swivel base with casters



Maarten Plastic chair pyramid swivel base with casters & wooden arms



Maarten Plastic chair 4 legs base with arm tablet

# viccarbe

### **FOUR LEGS BASE**

### MAAPL4P plastic





# MAAPL4PC plastic with cushion





# SWIVEL BASE

### MAAPL plastic





# MAAPLC plastic with cushion





# WOODEN SWIVEL BASE

# MAAPLM plastic



# MAAPLMC plastic with cushion





# SLED BASE

# MAAPLPT plastic



# MAAPLPTC plastic with cushion

2



# FLAT SWIVEL BASE

### MAAPLPLA plastic



# MAAPLPLAC plastic with cushion



# **PYRAMID SWIVEL BASE**

### MAAPLPI plastic



# MAAPLPIC plastic with cushion



# **PYRAMID SWIVEL WITH CASTERS BASE**

# MAAPLPIRU

plastic



# MAAPLPIRUC plastic with cushion



# Stackable up to 10 units.

# FLAT SWIVEL BASE

### MAAPLBR plastic



# MAAPLBRC plastic with cushion

3





Stackable up to 10 units.

### FOUR WOODEN LEGS BASE

# MAAPL4PM plastic

81.5 cm | 32.09°



# MAAPL4PMC plastic with cushion





# SWIVEL BASE

# MAAPL4PTP / MAAPL4PTL plastic



# MAAPL4PTPC / MAAPL4PTLC

plastic with cushion



# UPHOLSTERED SWIVEL BASE

# MAAPLP