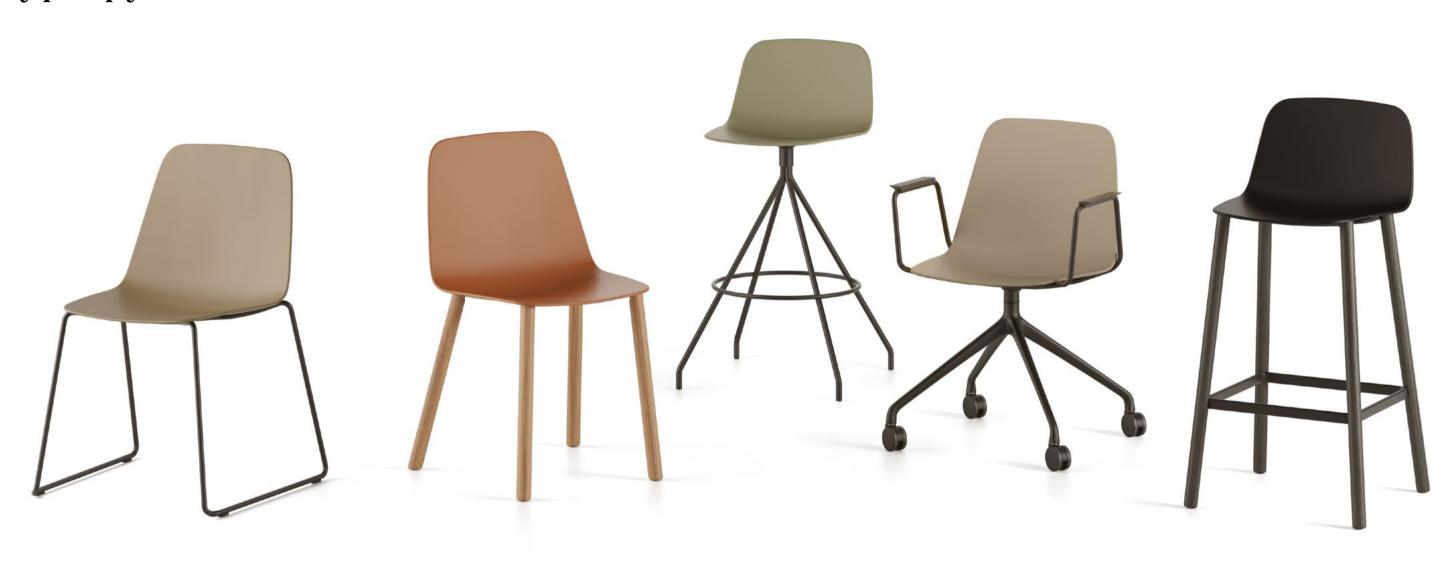

its range of available finishes. Plastic is a clever ingredient when designing democratic and long-lasting furniture. But, it needs to be recyclable and -if possible- recycled. It's all about durability. Now you can also add an upholstered cushion to your seat and oak finish armrests as an unexpected counterpoint to the plastic, or add four wooden legs for both the chair and stool.

# Maarten Plastic stool

Maarten Plastic swivel bar stool with wooden arms

Maarten Plastic swivel bar stool with cushion

Maarten Plastic bar stool sled base, low backrest

Maarten Plastic bar stool 4 wooden legs, low backrest

Maarten Plastic bar stool swivel base, low backrest

Maarten Plastic swivel counter stool

Maarten Plastic swivel counter stool with cushion

Maarten Plastic counter stool sled base, low backrest

Maarten Plastic counter stool 4 wooden legs, low backrest

# Maarten Plastic chair

Maarten Plastic chair 4 legs base

Maarten Plastic chair sled base

Maarten Plastic chair sled base with cushion

Maarten Plastic chair pyramid swivel base

Maarten Plastic chair pyramid swivel base & wooden arms

Maarten Plastic chair flat swivel base

Maarten Plastic chair swivel base & arms

Maarten Plastic chair swivel wooden base

Maarten Plastic chair swivel wooden base &

Maarten Plastic chair 4 wooden legs

Maarten Plastic chair five casters base