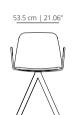

# **PYRAMID SWIVEL WITH CASTERS BASE**

# MAAPLPIRU

plastic

# MAAPLPIRUC plastic with cushion

\*Pyramid Swivel base – Injected swivel aluminium base powder coated in thermoreinforced polyester in black or white microtexturized. Plastic glides in black or translucent

\*Pyramid swivel base with casters - Injected swivel aluminiumbase powder coated in thermoreinforced polyester in black or white microtexturized with black casters.