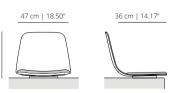

# Maarten Plastic chair

Maarten Plastic chair 4 legs base

Maarten Plastic chair sled base

Maarten Plastic chair sled base with cushion

Maarten Plastic chair pyramid swivel base

Maarten Plastic chair pyramid swivel base & wooden arms

Maarten Plastic chair flat swivel base

Maarten Plastic chair swivel base & arms

Maarten Plastic chair swivel wooden base

Maarten Plastic chair swivel wooden base &

Maarten Plastic chair 4 wooden legs

Maarten Plastic chair five casters base

### **TECHNICAL INFO**

Base options:

Four legs base – Calibrated steel structure powder coated in thermoreinforced polyester in white, black, taupe, altea blue or fluorescent orange. Plastic glides in white or black. Stackable up to 4 units

**Swivel base** – Calibrated steel swivel structure powder coated in thermoreinforced polyester in white, black, taupe, altea blue or fluorescent orange. Clear polypropylene injection glides.

**Swivel wooden base** – Calibrated steel swivel structure finished with oak veneer stained with the finishes of our collection. Clear polypropylene injection glides.

**Sled base** – Calibrated steel structure powder coated in thermoreinforced polyester in white, or black. Plastic glides in white or black. Stackable up to 4 units.

\*Flat Swivel base – Injected swivel aluminium base powder coated in thermoreinforced polyester in black or white microtexturized. Plastic glides in black or translucent.