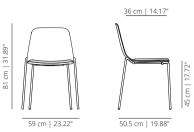

# Maarten Plastic chair

Maarten Plastic chair 4 legs base

Maarten Plastic chair sled base

Maarten Plastic chair sled base with cushion

Maarten Plastic chair pyramid swivel base

Maarten Plastic chair pyramid swivel base & wooden arms

### **TECHNICAL INFO**

Base options:

Four legs base – Calibrated steel structure powder coated in thermoreinforced polyester in white, black, taupe, altea blue or fluorescent orange. Plastic glides in white or black. Stackable up to 4 units

**Sled base** – Calibrated steel structure powder coated in thermoreinforced polyester in white, or black. Plastic glides in white or black. Stackable up to 4 units.

\*Flat Swivel base – Injected swivel aluminium base powder coated in thermoreinforced polyester in black or white microtexturized. Plastic glides in black or translucent.