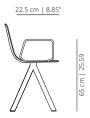

# **PYRAMID SWIVEL BASE**

### MAAPLPI plastic

# MAAPLPIC plastic with cushion

\*Pyramid Swivel base – Injected swivel aluminium base powder coated in thermoreinforced polyester in black or white microtexturized. Plastic glides in black or translucent

\*Pyramid swivel base with casters - Injected swivel aluminiumbase powder coated in thermoreinforced polyester in black or white microtexturized with black casters.