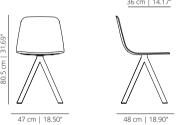

Maarten Plastic chair pyramid swivel base with casters

Maarten Plastic chair pyramid swivel base with casters & wooden arms

Maarten Plastic chair 4 legs base with arm tablet

# **PYRAMID SWIVEL BASE**

### MAAPLPI plastic

# MAAPLPIC plastic with cushion

\*Pyramid Swivel base – Injected swivel aluminium base powder coated in thermoreinforced polyester in black or white microtexturized. Plastic glides in black or translucent

\*Pyramid swivel base with casters - Injected swivel aluminiumbase powder coated in thermoreinforced polyester in black or white microtexturized with black casters.