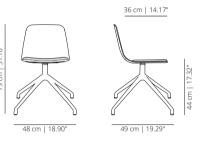

ase



Maarten Plastic chair swivel wooden base &



Maarten Plastic chair 4 wooden legs



Maarten Plastic chair five casters base



Maarten Plastic chair pyramid swivel base with casters



Maarten Plastic chair pyramid swivel base with casters & wooden arms



Maarten Plastic chair 4 legs base with arm tablet

# viccarbe

### **FOUR LEGS BASE**

### MAAPL4P plastic





# MAAPL4PC plastic with cushion





# SWIVEL BASE

### MAAPL plastic





# MAAPLC plastic with cushion





# WOODEN SWIVEL BASE

# MAAPLM plastic



# MAAPLMC plastic with cushion





# SLED BASE

# MAAPLPT plastic



# MAAPLPTC plastic with cushion

2



# FLAT SWIVEL BASE

### MAAPLPLA plastic



# MAAPLPLAC plastic with cushion



# **PYRAMID SWIVEL BASE**

### MAAPLPI plastic



# MAAPLPIC plastic with cushion



# **PYRAMID SWIVEL WITH CASTERS BASE**

# MAAPLPIRU

plastic



# MAAPLPIRUC plastic with cushion



# Stackable up to 10 units.

# FLAT SWIVEL BASE

### MAAPLBR plastic



# MAAPLBRC plastic with cushion

3





Stackable up to 10 units.

### FOUR WOODEN LEGS BASE

# MAAPL4PM plastic

81.5 cm | 32.09°



# MAAPL4PMC plastic with cushion





# SWIVEL BASE

# MAAPL4PTP / MAAPL4PTL plastic



# MAAPL4PTPC / MAAPL4PTLC

plastic with cushion



# UPHOLSTERED SWIVEL BASE

# MAAPLPGTP / MAAPLPGTL plastic





# MAAPLPGTPC / MAAPLPGTLC plastic with cushion





# AUDITORIUM BASE

# MAAPLAU plastic



# MAAPLAUC plastic with cushion



# ACCESSORIES

### MABR metal armrest





# MAABRM wooden arms





# MAABRTP / MAABRTL upholstered armrest





# MAAL4P-PALA writing tablet



NOTE: Writing t