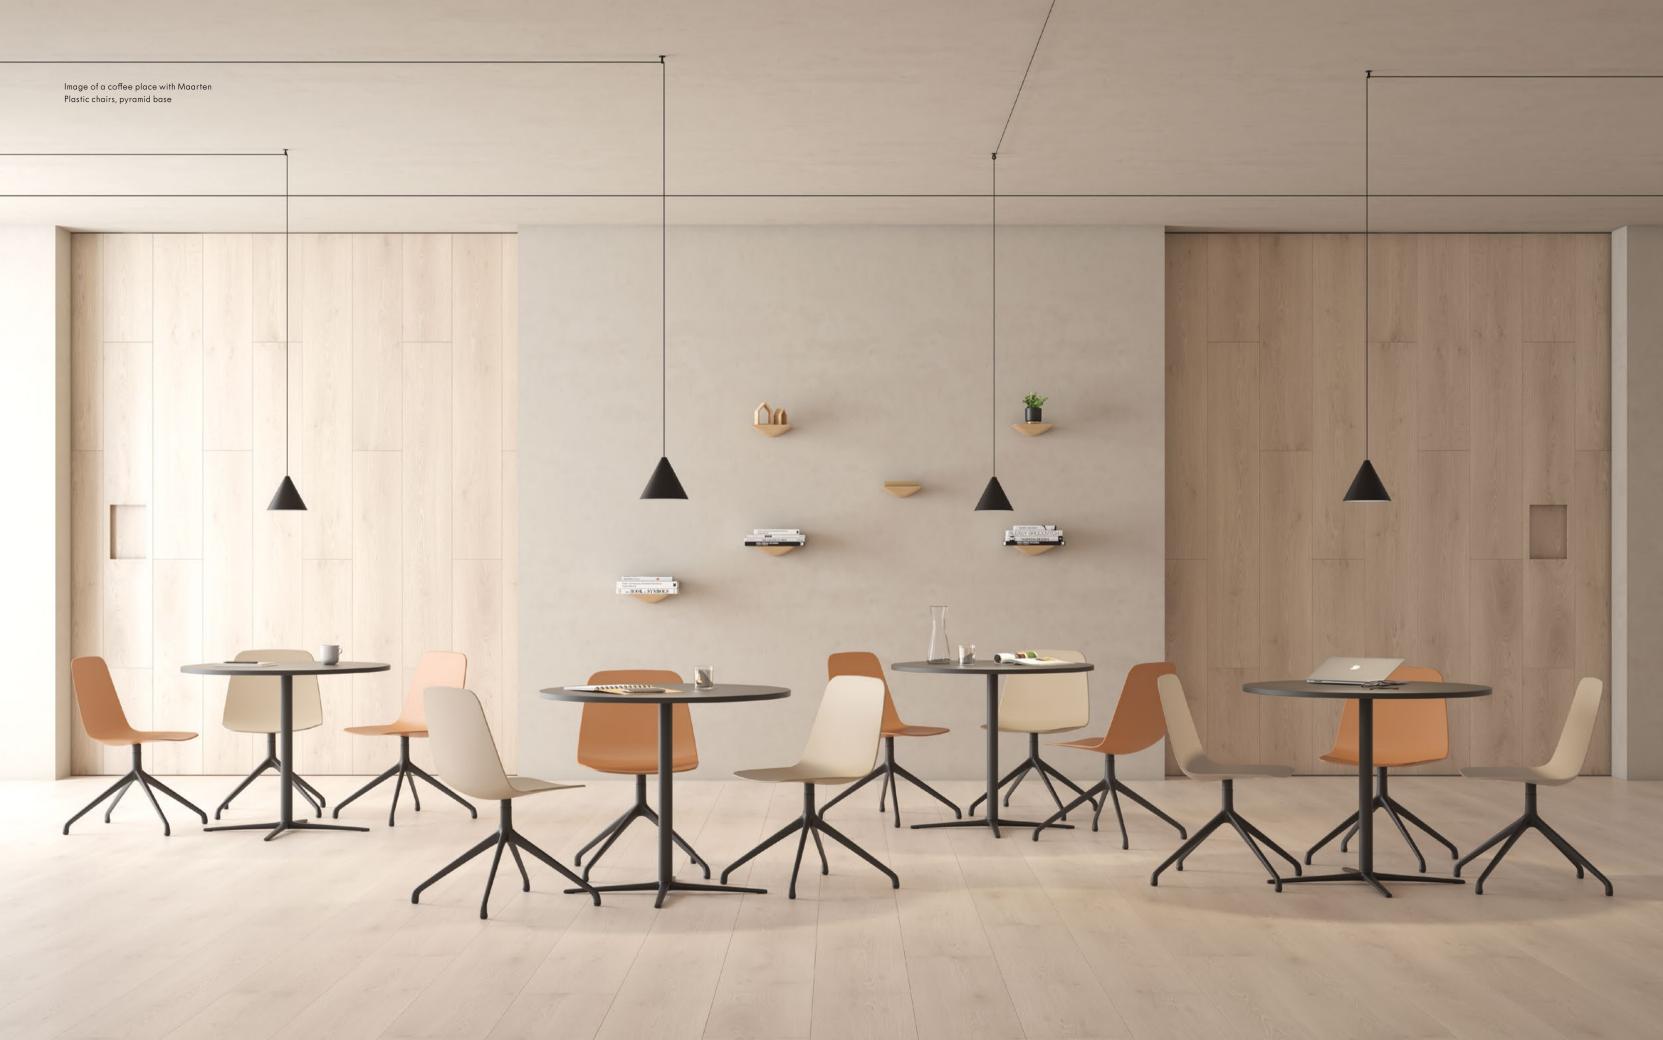

On this page, a group of Maarten chairs with pyramidal swivel base in black and white finish and wooden arms

:**.** е

t

t e

The black shells that we produce are made with 100% recycled polypropylene

On these pages, some pieces of Maarten Plastic collection