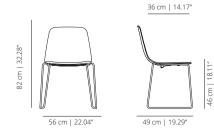

# SLED BASE

# MAAPLPT plastic

# MAAPLPTC plastic with cushion

2

# Stackable up to 10 units.