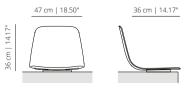

# Maarten Plastic chair

Maarten Plastic chair 4 legs base

Maarten Plastic chair sled base

Maarten Plastic chair sled base with cushion

Maarten Plastic chair pyramid swivel base

Maarten Plastic chair pyramid swivel base & wooden arms

Maarten Plastic chair flat swivel base

Maarten Plastic chair swivel base & arms

Maarten Plastic chair swivel wooden base

Maarten Plastic chair swivel wooden base &

Maarten Plastic chair 4 wooden legs

Maarten Plastic chair five casters base

### **TECHNICAL INFO**

Base options:

Four legs base – Calibrated steel structure powder coated in thermoreinforced polyester in white, black, taupe, altea blue or fluorescent orange. Plastic glides in white or black. Stackable up to 4 units

**Swivel base** – Calibrated steel swivel structure powder coated in thermoreinforced polyester in white, black, taupe, altea blue or fluorescent orange. Clear polypropylene injection glides.

**Swivel wooden base** – Calibrated steel swivel structure finished with oak veneer stained with the finishes of our collection. Clear polypropylene injection glides.

**Sled base** – Calibrated steel structure powder coated in thermoreinforced polyester in white, or black. Plastic glides in white or black. Stackable up to 4 units.

\*Flat Swivel base – Injected swivel aluminium base powder coated in thermoreinforced polyester in black or white microtexturized. Plastic glides in black or translucent.