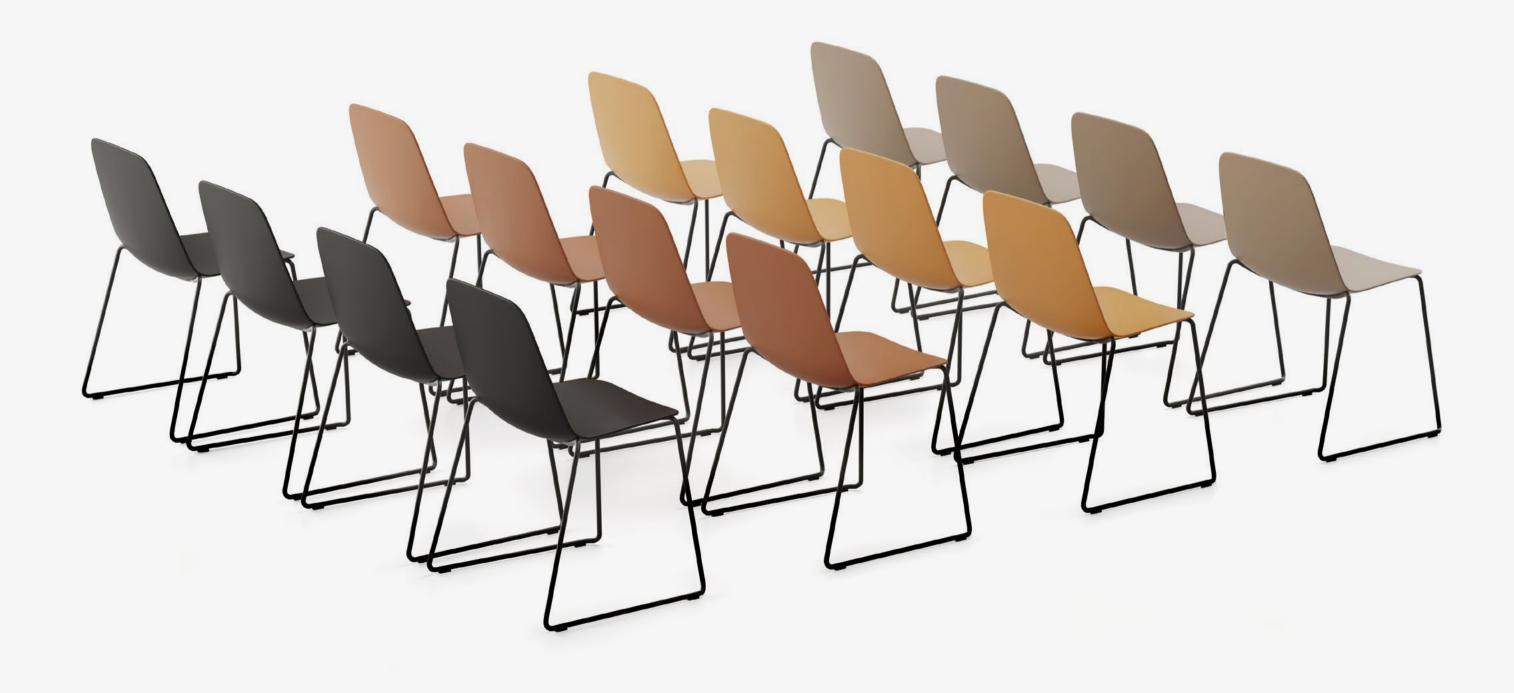

On this page, a group of Maarten chairs with sled base and different colors

On the left page, featuring Maarten Plastic 4 wooden legs and dusty green seat and Trestle table

On this page, a group of Maarten chairs with different bases and colors