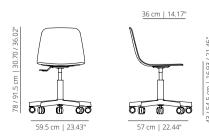

# SWIVEL BASE

# MAAPL4PTP / MAAPL4PTL plastic

### **TECHNICAL INFO**

Base options:

Four legs base – Calibrated steel structure powder coated in thermoreinforced polyester in white, black, taupe, altea blue or fluorescent orange. Plastic glides in white or black. Stackable up to 4 units

**Swivel base** – Calibrated steel swivel structure powder coated in thermoreinforced polyester in white, black, taupe, altea blue or fluorescent orange. Clear polypropylene injection glides.

**Swivel wooden base** – Calibrated steel swivel structure finished with oak veneer stained with the finishes of our collection. Clear polypropylene injection glides.