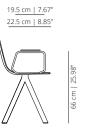

# **PYRAMID SWIVEL WITH CASTERS BASE**

# MAAPLPIRU

plastic

# MAAPLPIRUC plastic with cushion

\*Pyramid Swivel base – Injected swivel aluminium base powder coated in thermoreinforced polyester in black or white microtexturized. Plastic glides in black or translucent

\*Pyramid swivel base with casters - Injected swivel aluminiumbase powder coated in thermoreinforced polyester in black or white microtexturized with black casters.