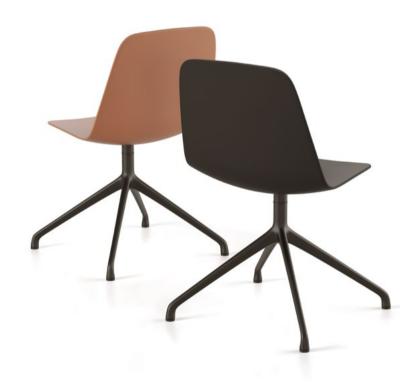

On this page, a group of Maarten chairs with pyramidal swivel base in black and white finish and wooden arms

:**.** е

t

t e

The black shells that we produce are made with 100% recycled polypropylene

On these pages, some pieces of Maarten Plastic collection