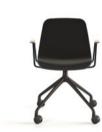

Maarten Plastic chair flat swivel base

Maarten Plastic chair swivel base & arms

Maarten Plastic chair swivel wooden base

Maarten Plastic chair swivel wooden base &

Maarten Plastic chair 4 wooden legs

Maarten Plastic chair five casters base

**\*\*Five casters base** – Aluminum swivel base powder coated in black or white (high gloss), height adjustment system and black casters.

Arms opcions:

**Metal arms** – Calibrated steel arms powder coated in thermoreinforced polyester in black, or white.