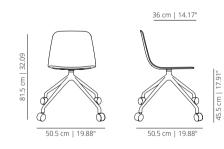

### FOUR WOODEN LEGS BASE

# MAAPL4PM plastic

81.5 cm | 32.09°

# MAAPL4PMC plastic with cushion