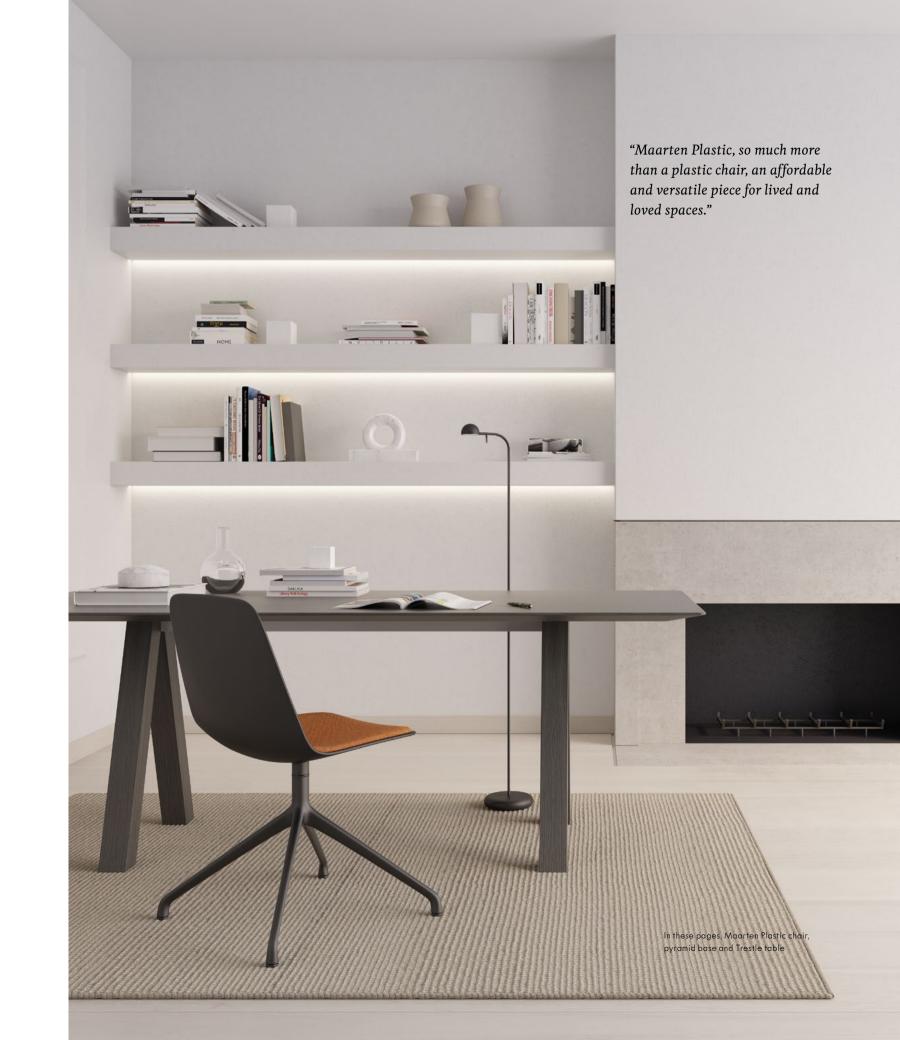

# MAARTEN PLASTIC Proving less is more

Collection designed by Victor Carrasco, 2019

Within the Viccarbe collection, Maarten breathes the spirit of optimism, the freshness of a talent that, despite its youth, is capable of fitting among the most veteran of democratic design. No matter which element of the family we choose, we can always talk about its friendly silhouette and its seat of symmetrical shapes that has now included a sustainable polypropylene to

its range of available finishes. Plastic is a clever ingredient when designing democratic and long-lasting furniture. But, it needs to be recyclable and -if possible- recycled. It's all about durability. Now you can also add an upholstered cushion to your seat and oak finish armrests as an unexpected counterpoint to the plastic, or add four wooden legs for both the chair and stool.