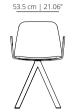

# **PYRAMID SWIVEL BASE**

### MAAPLPI plastic

# MAAPLPIC plastic with cushion

\*Pyramid Swivel base – Injected swivel aluminium base powder coated in thermoreinforced polyester in black or white microtexturized. Plastic glides in black or translucent

\*Pyramid swivel base with casters - Injected swivel aluminiumbase powder coated in thermoreinforced polyester in black or white microtexturized with black casters.