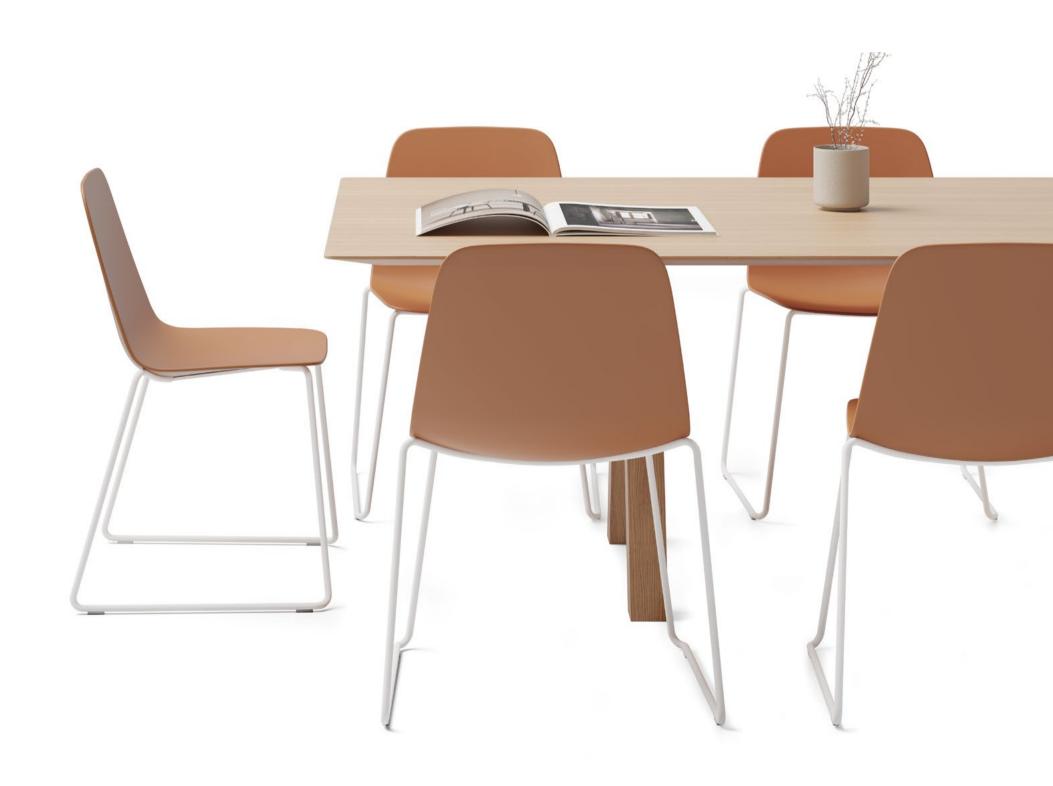

On this page, a group of Maarten chairs with pyramidal swivel base in black and white finish and wooden arms

:**.** е

t

t e

The black shells that we produce are made with 100% recycled polypropylene

On these pages, some pieces of Maarten Plastic collection