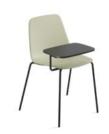

Maarten Plastic chair pyramid swivel base with casters

Maarten Plastic chair pyramid swivel base with casters & wooden arms

Maarten Plastic chair 4 legs base with arm tablet

# MAAL4P-PALA writing tablet

NOTE: Writing tablet is available for four metal legs base and sled base.

Available for all bases and seats.

Writing tablet – HPL writing tablet with aluminum mechanism and anti-panic system. Left or right handed versions.

Available only for four metal legs base and sled base.