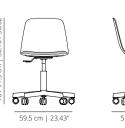

# UPHOLSTERED SWIVEL BASE

# MAAPLPGTP / MAAPLPGTL plastic

# MAAPLPGTPC / MAAPLPGTLC plastic with cushion

**Swivel base** – Calibrated steel swivel structure powder coated in thermoreinforced polyester in white, black, taupe, altea blue or fluorescent orange. Clear polypropylene injection glides.

**Swivel wooden base** – Calibrated steel swivel structure finished with oak veneer stained with the finishes of our collection. Clear polypropylene injection glides.