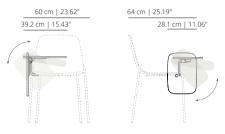

### **TECHNICAL INFO**

Base options:

Four legs base – Calibrated steel structure powder coated in thermoreinforced polyester in white, black, taupe, altea blue or fluorescent orange. Plastic glides in white or black. Stackable up to 4 units

**Swivel base** – Calibrated steel swivel structure powder coated in thermoreinforced polyester in white, black, taupe, altea blue or fluorescent orange. Clear polypropylene injection glides.

**Swivel wooden base** – Calibrated steel swivel structure finished with oak veneer stained with the finishes of our collection. Clear polypropylene injection glides.

**Sled base** – Calibrated steel structure powder coated in thermoreinforced polyester in white, or black. Plastic glides in white or black. Stackable up to 4 units.

\*Flat Swivel base – Injected swivel aluminium base powder coated in thermoreinforced polyester in black or white microtexturized. Plastic glides in black or translucent.

\*Pyramid Swivel base – Injected swivel aluminium base powder coated in thermoreinforced polyester in black or white microtexturized. Plastic glides in black or translucent

\*Pyramid swivel base with casters - Injected swivel aluminiumbase powder coated in thermoreinforced polyester in black or white microtexturized with black casters.