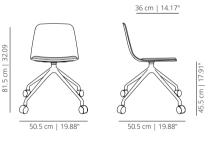

# MAAPL4PM plastic

81.5 cm | 32.09°

### **TECHNICAL INFO**

Base options:

Four legs base – Calibrated steel structure powder coated in thermoreinforced polyester in white, black, taupe, altea blue or fluorescent orange. Plastic glides in white or black. Stackable up to 4 units

**Swivel base** – Calibrated steel swivel structure powder coated in thermoreinforced polyester in white, black, taupe, altea blue or fluorescent orange. Clear polypropylene injection glides.

**Swivel wooden base** – Calibrated steel swivel structure finished with oak veneer stained with the finishes of our collection. Clear polypropylene injection glides.

\*Pyramid Swivel base – Injected swivel aluminium base powder coated in thermoreinforced polyester in black or white microtexturized. Plastic glides in black or translucent

\*Pyramid swivel base with casters - Injected swivel aluminiumbase powder coated in thermoreinforced polyester in black or white microtexturized with black casters.

**\*\*Five casters base** – Aluminum swivel base powder coated in black or white (high gloss), height adjustment system and black casters.

Arms opcions:

**Metal arms** – Calibrated steel arms powder coated in thermoreinforced polyester in black, or white.