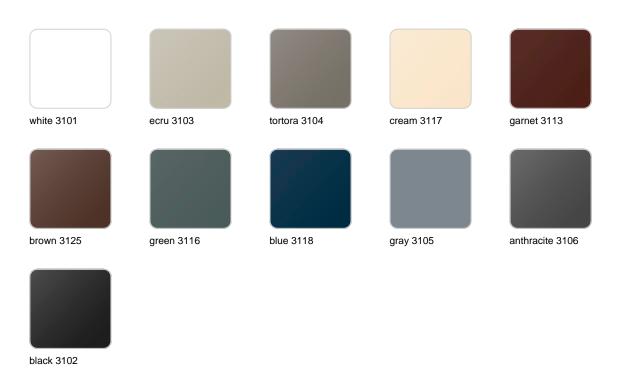

### **Finishes**

#### finishes

#### BASIC Ref. 57001A

Matt Polyethylene

LACQUERED Ref. 57001F

Lacquered Polyethylene