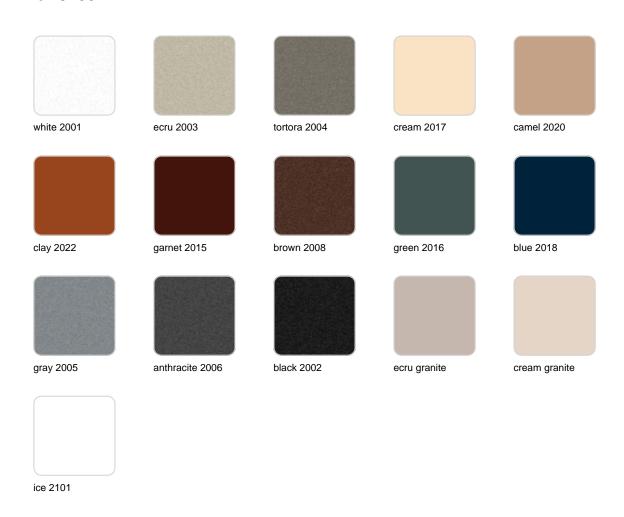

### **Finishes**

#### finishes

#### BASIC Ref. 57001A

Matt Polyethylene

LACQUERED Ref. 57001F

Lacquered Polyethylene