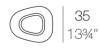

Products / Planters / Bones Planter 35x41x220

## Bones planter 35x41x220

by Ludovica + Roberto Palomba

The Bones collection, designed by Italians Ludovica and Roberto Palomba, is inspired by the harmony of nature, combining slender lines and generous volumes. Each Bones planter is a statement of visual balance: forms that achieve a light yet robust presence, inviting plants and trees to integrate naturally into the space.

### Description

Pot made of polyethylene resin by rotational moulding. 100% Recyclable. Item suitable for indoor and outdoor use. Available in different finishes.

Weight: 27 Kg

41-161/4"

BONES Maceta 220 C = 4 L BONES Planter 220 C = 1 gal