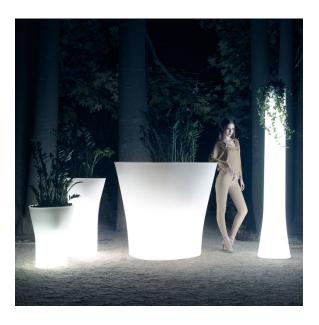

transmitter (not included). There are two options to choose from: Professional XLR DMX and Home WIFI DMX. (Remote control included). Optional battery

RGBW LED BATTERY Ref. 57001Y



ice 2101

Unit with internal lighting with battery-powered RGBW LED technology. Includes charger and remote control for switching colors and charger. Available only in matte ice white finish.

**RGBW LED DMX BATTERY** 



Ref. 57001DY



ice 2101

Unit with internal lighting with RGBW LED technology and remote control unit for switching colors. Also controlLED by DMX-1024 (wireless), enabling communication between one or more products simultaneously via the DMX transmitter (not included). There are two options to choose from: Professional XLR DMX and Home WIFI DMX. (Remote control included).

## **Ambients**