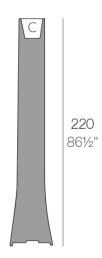

Products / Planters / Bones Planter 35x41x220

## Bones planter 35x41x220

by Ludovica + Roberto Palomba

The Bones collection, designed by Italians Ludovica and Roberto Palomba, is inspired by the harmony of nature, combining slender lines and generous volumes. Each Bones planter is a statement of visual balance: forms that achieve a light yet robust presence, inviting plants and trees to integrate naturally into the space.

### Description

Pot made of polyethylene resin by rotational moulding. 100% Recyclable. Item suitable for indoor and outdoor use. Available in different finishes.

Weight: 27 Kg

41-161/4"

BONES Maceta 220 C = 4 L BONES Planter 220 C = 1 gal