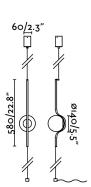

## **Specifications**

**Bulb:** LED 6W 2700K 570 lm CRI>80

| Bulb included:        | Yes                               |
|-----------------------|-----------------------------------|
| Transformer:          | Driver                            |
| Transformer included: | Yes                               |
| Voltage:              | 100-240V                          |
| IP:                   | 20                                |
| Class:                | II                                |
| Material:             | Metal with an opal glass diffuser |
| Designer:             | NAHTRANG                          |
| Height:               | 1180 mm                           |
| Net Weight:           | 2.50 kg                           |
| Volume:               | 0.02536 m3                        |