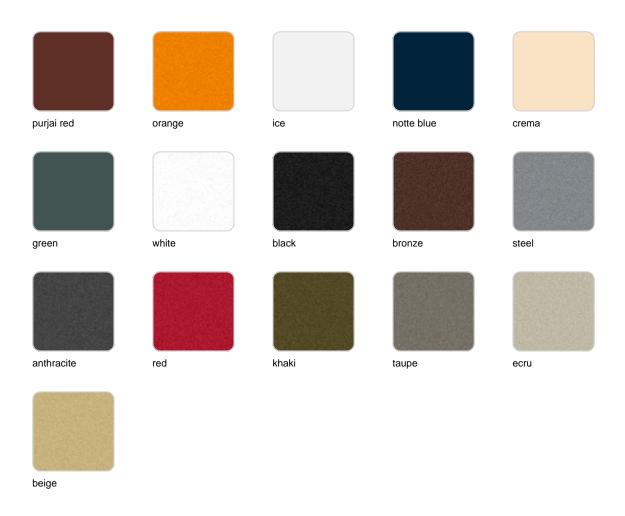

## **Finishes**

### finishes

#### BASIC Ref. 54424A

Matt Polyethylene

SELF-WATERING Ref. 54424R

Self-watering system included in all planters except those with basic finish