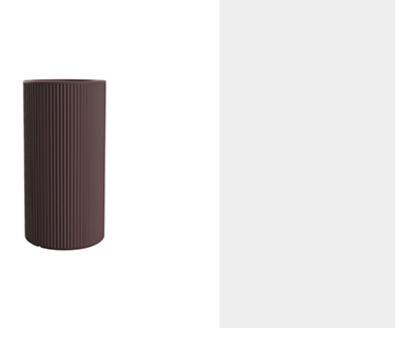

# Gatsby cylinder planter ø50x90

### by Ramón Esteve

The Gatsby collection, designed by <u>Ramón Esteve</u> for <u>Vondom</u>, recalls the Art Déco lighting. Those crazy twenties. "Something new, extraordinary, beautiful, simple but sophisticatedly designed" said Francis Scott Fitzgerald about his aims for the novel he was about to write. The Great Gatsby was born in an age of prosperity, parties and excess. They called it "the American Dream".

## Description

Weight: 13.5 Kg

GATSBY Cilindro Alto
GATSBY Hight Cylindre
ref. 54424
C= 41X41X32 16½"x16½"x12½"
32 L
8½Gal