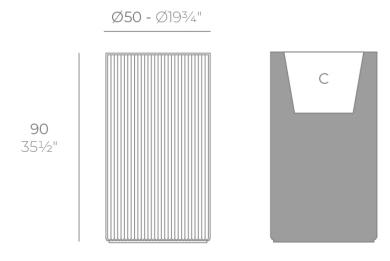

# Gatsby cylinder planter ø50x90

## Description

Weight: 13.5 Kg

GATSBY Cilindro Alto
GATSBY Hight Cylindre
ref. 54424
C= 41X41X32 16½"x16½"x12½"
32 L
8½Gal