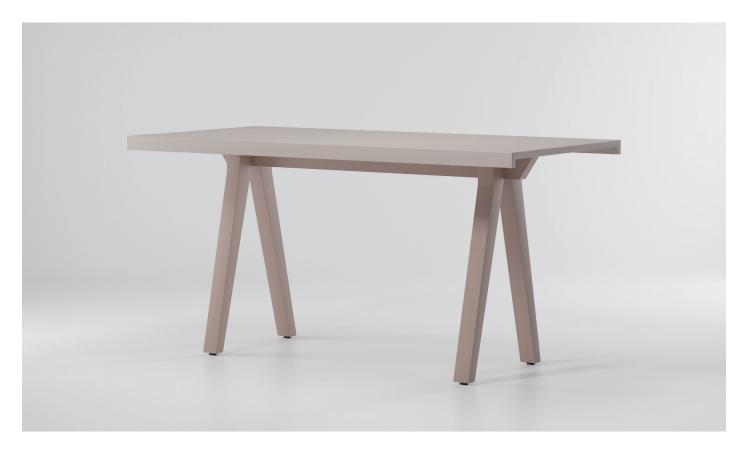

Vieques
Dining High Table
8 Guests 210 Alu Legs
by Patricia Urquiola

# kettal

Designer Patricia Urquiola Collection Vieques Reference KS4103100

1/2

Kettal Vieques is a collection characterised by the combination of an aluminium frame with a new and revolutionary three-dimensional fabric, Nido d'Ape, with exceptional technical features, created especially for this collection and exclusively for Kettal.