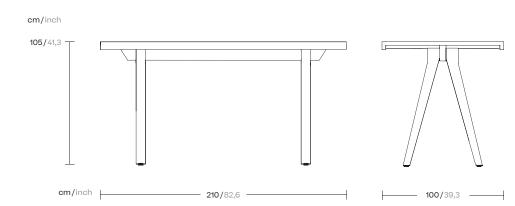

Vieques
Dining High Table
8 Guests 210 Alu Legs
by Patricia Urquiola

# kettal

Designer Patricia Urquiola Collection Vieques Reference KS4103100

1/2

Kettal Vieques is a collection characterised by the combination of an aluminium frame with a new and revolutionary three-dimensional fabric, Nido d'Ape, with exceptional technical features, created especially for this collection and exclusively for Kettal.