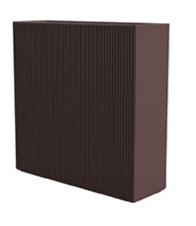

# Gatsby wall 120x30x80 by Ramón Esteve

The Gatsby collection, designed by <u>Ramón Esteve</u> for <u>Vondom</u>, recalls the Art Déco lighting. Those crazy twenties. "Something new, extraordinary, beautiful, simple but sophisticatedly designed" said Francis Scott Fitzgerald about his aims for the novel he was about to write. The Great Gatsby was born in an age of prosperity, parties and excess. They called it "the American Dream".

# Description

Weight: 23 Kg