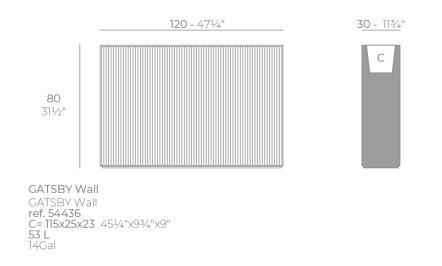

# Gatsby wall 120x30x80 by Ramón Esteve

The Gatsby collection, designed by <u>Ramón Esteve</u> for <u>Vondom</u>, recalls the Art Déco lighting. Those crazy twenties. "Something new, extraordinary, beautiful, simple but sophisticatedly designed" said Francis Scott Fitzgerald about his aims for the novel he was about to write. The Great Gatsby was born in an age of prosperity, parties and excess. They called it "the American Dream".



1

# Description

Weight: 23 Kg



# **Finishes**

# finishes

### BASIC Ref. 54436A

| crema      | green | purjai red | orange | notte blue |
|------------|-------|------------|--------|------------|
|            |       |            |        |            |
| ice        | white | black      | bronze | steel      |
|            |       |            |        |            |
| anthracite | red   | khaki      | taupe  | ecru       |
|            |       |            |        |            |



beige

## Matt Polyethylene

### SELF-WATERING Ref. 54436R

4

| crema      | green | purjai red | orange | notte blue |
|------------|-------|------------|--------|------------|
|            |       |            |        |            |
| ice        | white | black      | bronze | steel      |
|            |       |            |